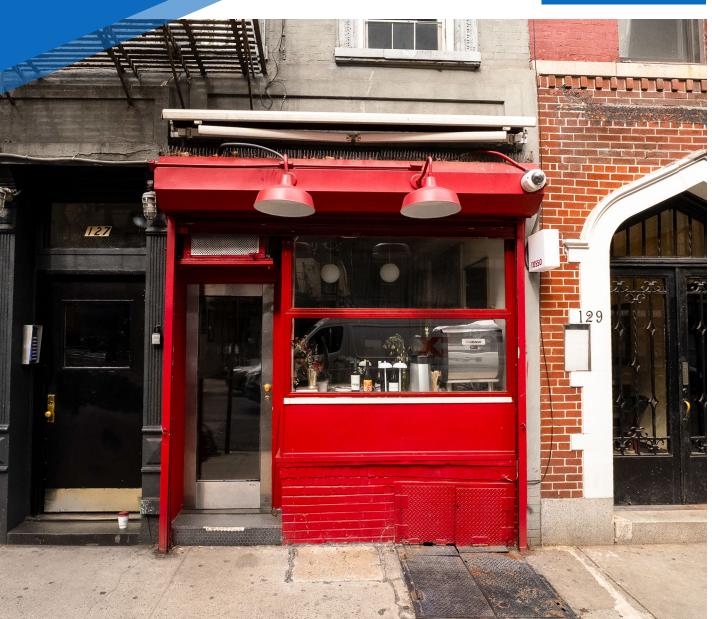

## COMMENTS

- · Move-in ready cafè/wine bar
- Glass frontage with takeout window in place
- Electric cooking in place
- Strong restaurant corridor