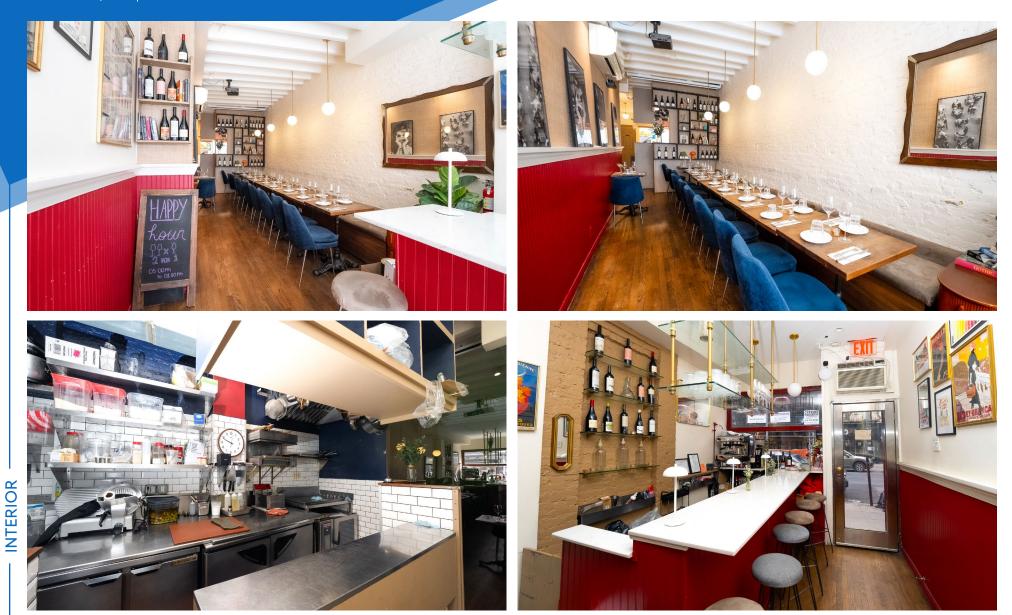

## COMMENTS

- · Move-in ready cafè/wine bar
- Glass frontage with takeout window in place
- Electric cooking in place
- Strong restaurant corridor