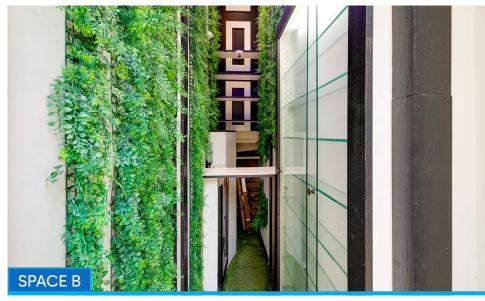

#### APPROXIMATE SIZE

Space B (Retail): 300 SF

#### **ASKING RENT**

Space B: \$3,995/Month Reduced

**POSSESSION TERM** Immediate Negotiable

**FRONTAGE** 18 FT

#### COMMENTS

NFORMATION

**PROPERTY** 

- Space B is perfect for any to-go/takeout concepts
- · Great frontage opportunity
- · High ceilings
- Steps from Union Square with 24/7 foot traffic