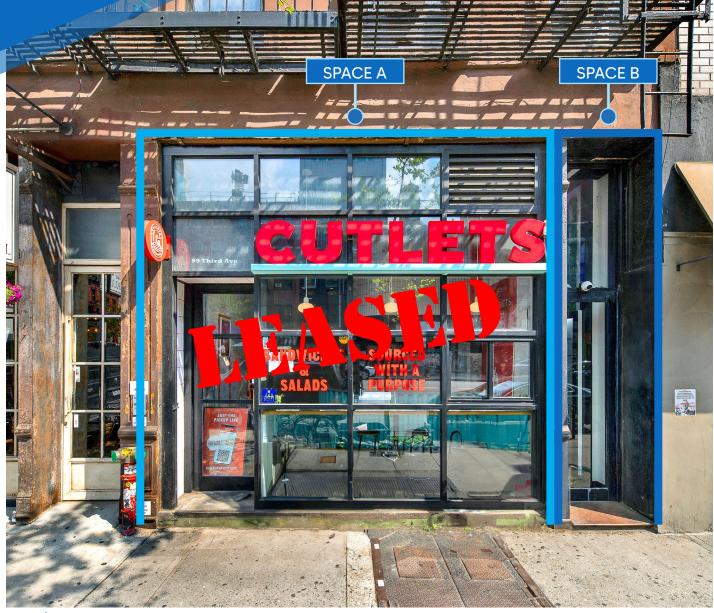

#### APPROXIMATE SIZE

Space B (Retail): 300 SF

#### **ASKING RENT**

Space B: \$3,995/Month Reduced

**POSSESSION TERM** Immediate Negotiable

**FRONTAGE** 18 FT

#### COMMENTS

NFORMATION

**PROPERTY** 

- Space B is perfect for any to-go/takeout concepts
- · Great frontage opportunity
- · High ceilings
- Steps from Union Square with 24/7 foot traffic