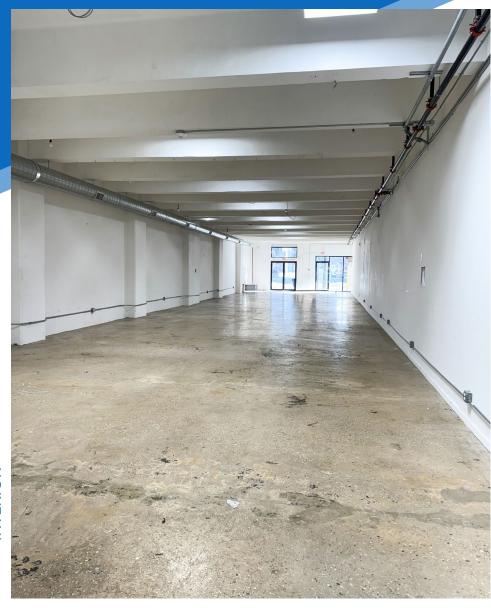

- Open layout with no column intrusions

- · Can be vented

School • Barnes & Noble • Burlington

## COMMENTS

- · Directly across from the Prudential Building
- Parking in the rear of the space