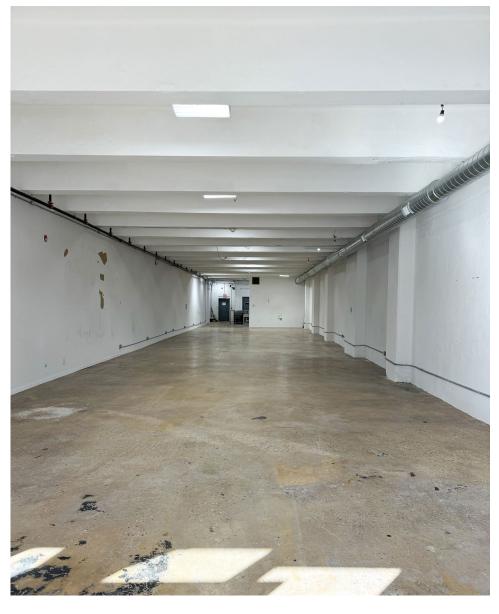

- Open layout with no column intrusions

- · Can be vented

School • Barnes & Noble • Burlington

## COMMENTS

- · Directly across from the Prudential Building
- Parking in the rear of the space