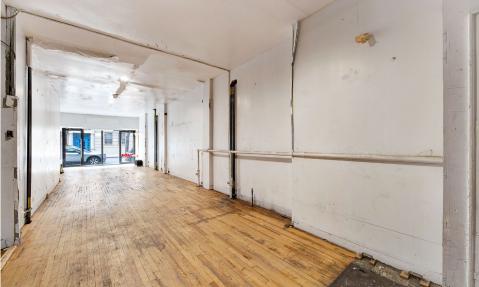

# APPROXIMATE SIZE

Ground Floor: 1,200 SF + Backyard Full Basement

**ASKING RENT** \$9,995/Month

**POSSESSION** 

Immediate

**TERM** Negotiable **FRONTAGE** 

20 FT

### COMMENTS

- Heavy foot traffic location on the cusp of East Village and the Lower East Side
- Backyard available
- · All uses considered