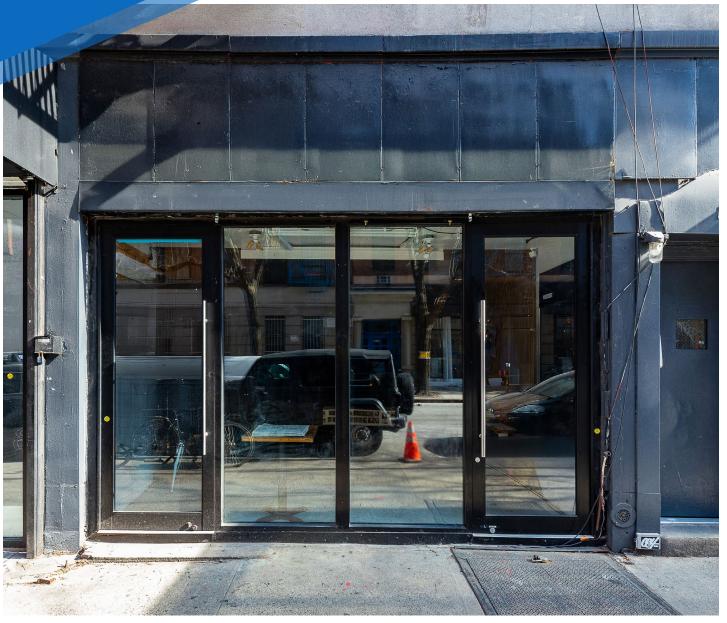

**AVENUE B** EAST VILLAGE, NYC

Between East 2<sup>nd</sup> & East Houston Streets

# APPROXIMATE SIZE

Ground Floor: 1,200 SF + Backyard Full Basement

**ASKING RENT** \$9,995/Month

**POSSESSION** 

Immediate

**TERM** Negotiable **FRONTAGE** 

20 FT

### COMMENTS

- Heavy foot traffic location on the cusp of East Village and the Lower East Side
- Backyard available
- · All uses considered