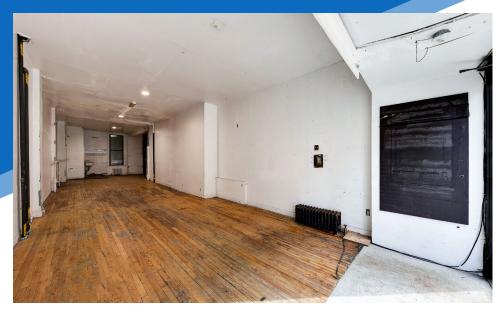

# APPROXIMATE SIZE

Ground Floor: 1,200 SF + Backyard Full Basement

**ASKING RENT** \$9,995/Month

**POSSESSION** 

Immediate

**TERM** Negotiable **FRONTAGE** 

20 FT

### COMMENTS

- Heavy foot traffic location on the cusp of East Village and the Lower East Side
- Backyard available
- · All uses considered