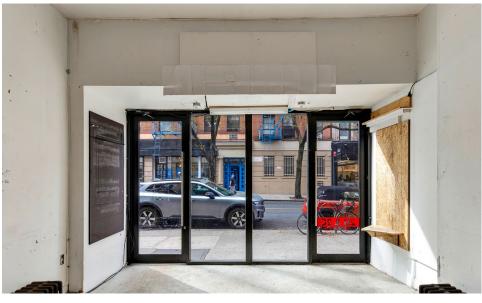

# APPROXIMATE SIZE

Ground Floor: 1,200 SF + Backyard Full Basement

**ASKING RENT** \$9,995/Month

**POSSESSION** 

Immediate

**TERM** Negotiable **FRONTAGE** 

20 FT

### COMMENTS

- Heavy foot traffic location on the cusp of East Village and the Lower East Side
- Backyard available
- · All uses considered