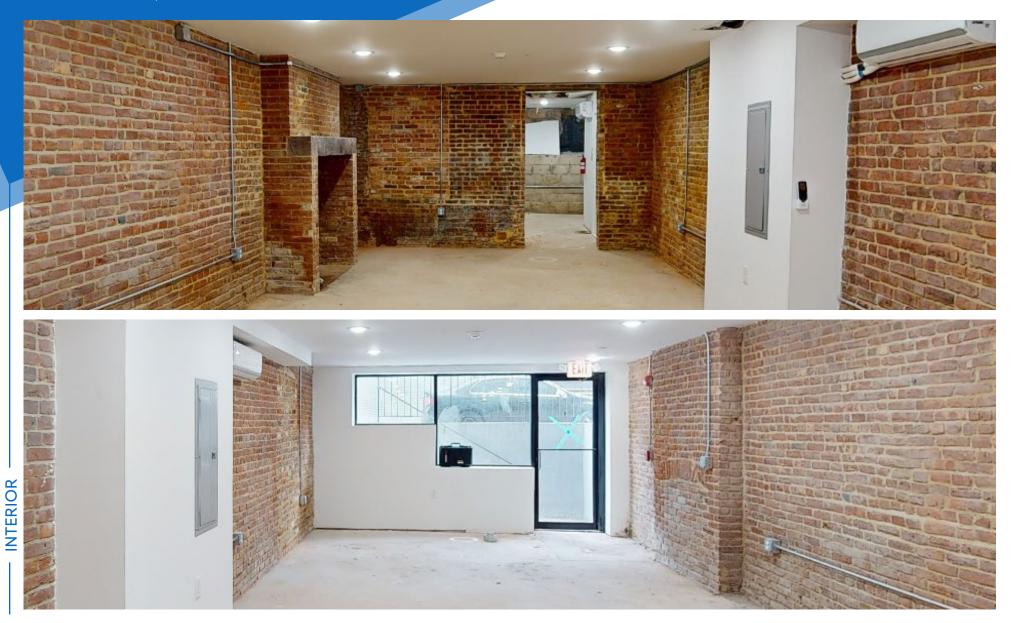

#### APPROXIMATE SIZE Garden Level: 750 SF

ASKING RENT \$3,000/Month POSSESSION

TERM 5-20 Years

**NFORMATION** 

ROPERTY

۵

### COMMENTS

• Directly across from the Prudential Building

• Recently renovated

• Steps from Rutgers University Newark Campus