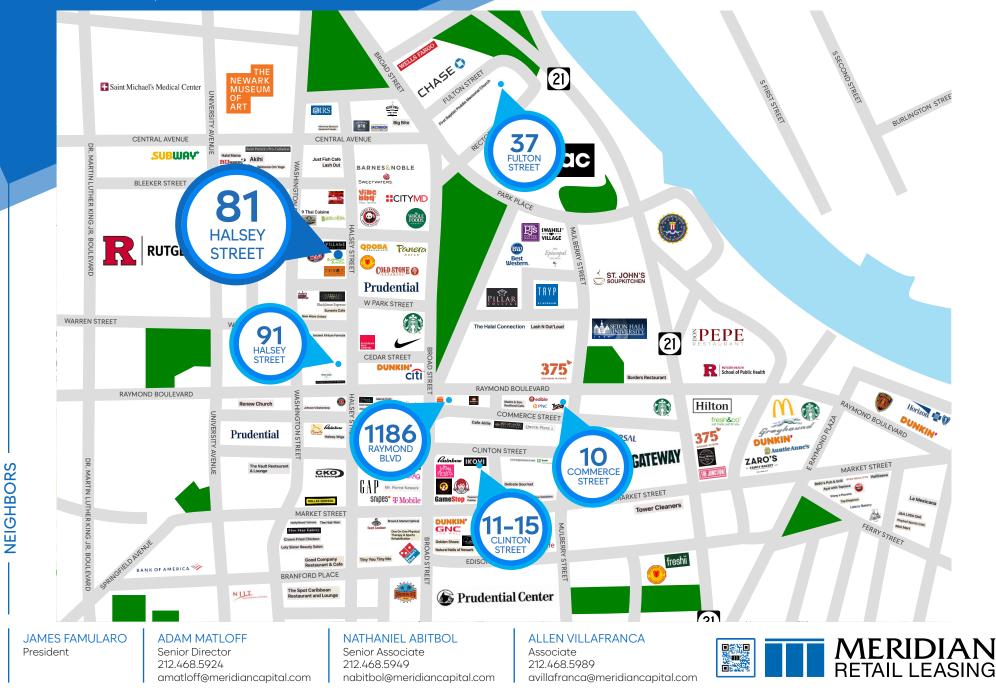

### NEIGHBORS

Prudential Building • Starbucks • Cold Stone Creamery • Qdoba • Panera • European Wax Center • Whole Foods • Jersey Mike's • NJIT • Rutgers University • Seton Hall Law School • Barnes & Noble • Burlington

TRANSPORTATION