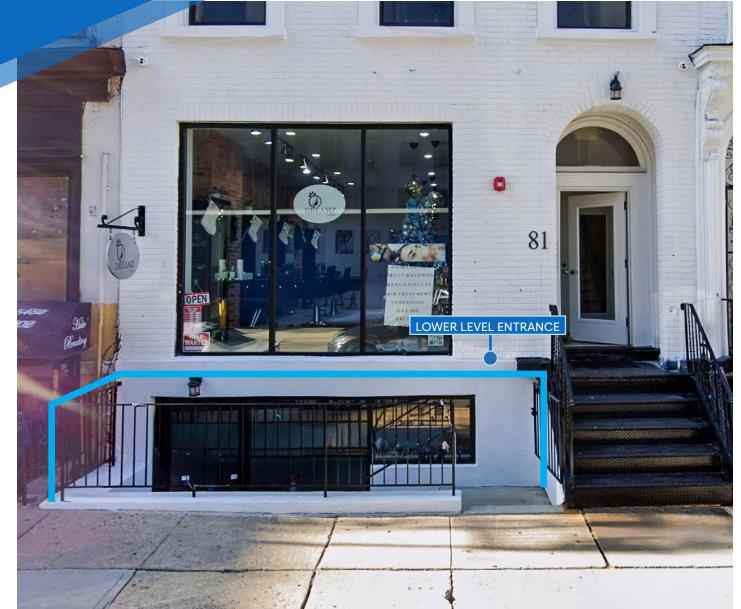

#### APPROXIMATE SIZE Garden Level: 750 SF

ASKING RENT \$3,000/Month POSSESSION

TERM 5-20 Years

**NFORMATION** 

ROPERTY

۵

# FRONTAGE

### COMMENTS

• Directly across from the Prudential Building

• Recently renovated

• Steps from Rutgers University Newark Campus