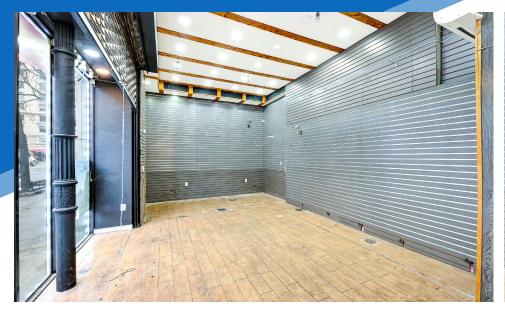

## **APPROXIMATE SIZE**

Ground Floor: 500 SF Lower Level: 500 SF

**ASKING RENT** 

**POSSESSION Immediate** 

\$6,000/Month

**FRONTAGE** 

Negotiable

**TERM** 

#### COMMENTS

- · Floor-to-ceiling windows providing natural light on a prime UWS avenue
- · Affluent residential area with heavy foot traffic
- · Ideal for coffee shop, ice cream, or any non-vented food uses