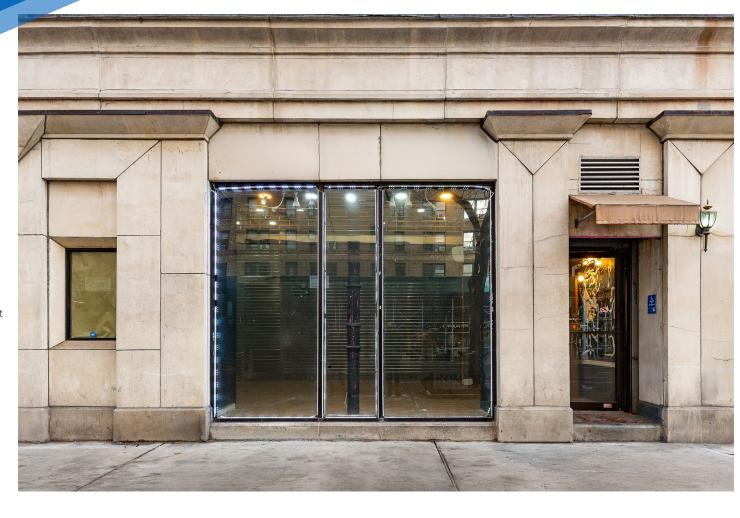

## **APPROXIMATE SIZE**

Ground Floor: 500 SF Lower Level: 500 SF

**ASKING RENT** 

**POSSESSION Immediate** 

\$6,000/Month

**FRONTAGE** 

Negotiable

**TERM** 

#### COMMENTS

- · Floor-to-ceiling windows providing natural light on a prime UWS avenue
- · Affluent residential area with heavy foot traffic
- · Ideal for coffee shop, ice cream, or any non-vented food uses