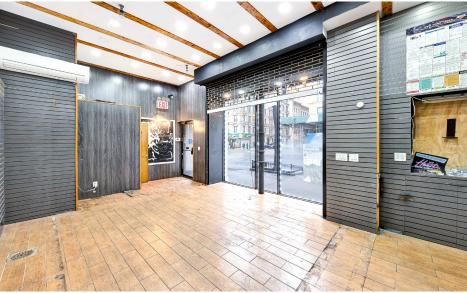

## **APPROXIMATE SIZE**

Ground Floor: 500 SF Lower Level: 500 SF

**ASKING RENT** 

**POSSESSION Immediate** 

\$6,000/Month

**FRONTAGE** 

Negotiable

**TERM** 

#### COMMENTS

- · Floor-to-ceiling windows providing natural light on a prime UWS avenue
- · Affluent residential area with heavy foot traffic
- · Ideal for coffee shop, ice cream, or any non-vented food uses