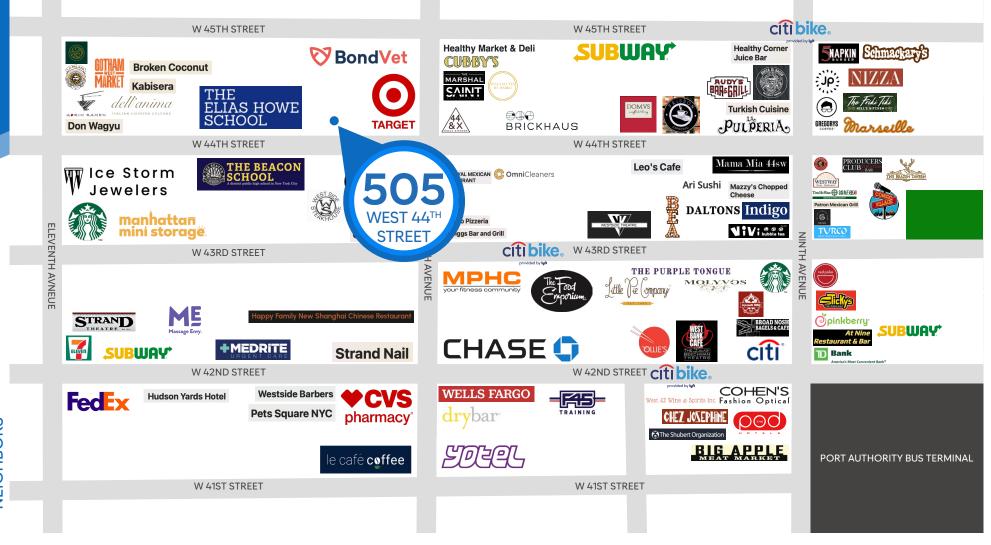

# **NEIGHBORS**

Pio Pio • Satori Laser • Target • Starbucks • Dry Bar • Claudio Pizzeria • Cubby's • F45 • Sticky's • Bea • Dalton's • Vivi Bubble Tea • Tim Ho Wan