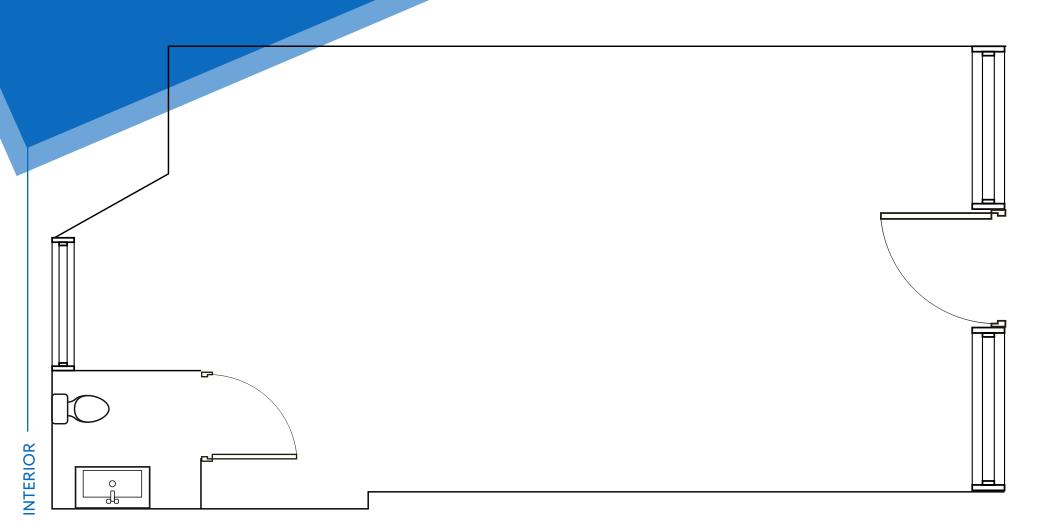

### **APPROXIMATE SIZE** 400 SF + Basement

**ASKING RENT** \$4,500/Month

POSSESSION Immediate

TERM Negotiable

**NFORMATION** 

FRONTAGE 10 FT