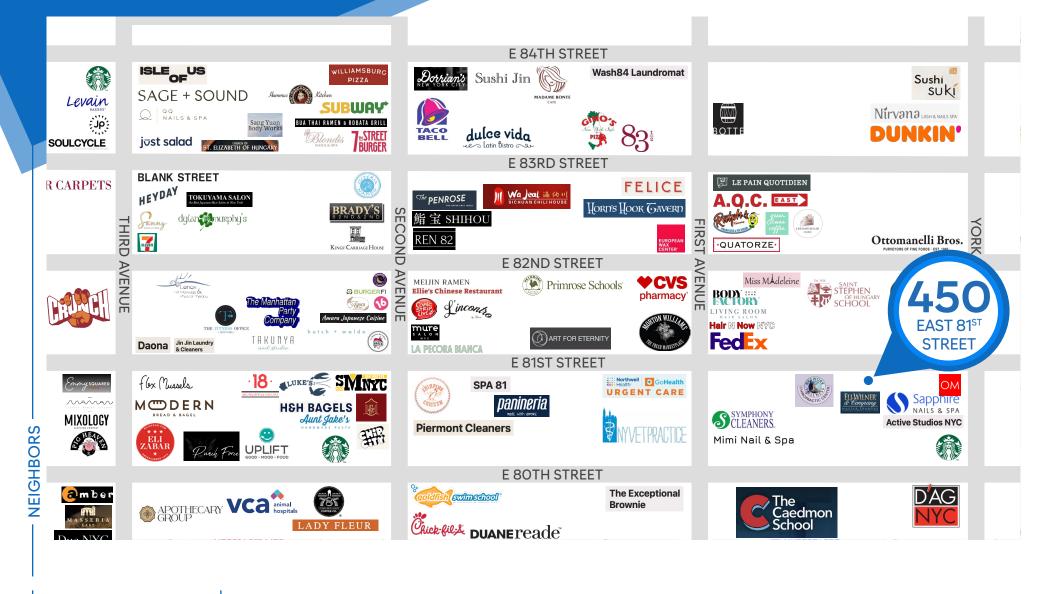

## **NEIGHBORS**

President

Panineria • Chirping Chicken • San Matteo • Aunt Jake's • H&H Bagels • Chip City • Chick-Fil-A • Flex Mussels • Luke's Lobster • Felice 83 • Maman

TRANSPORTATION NQR456