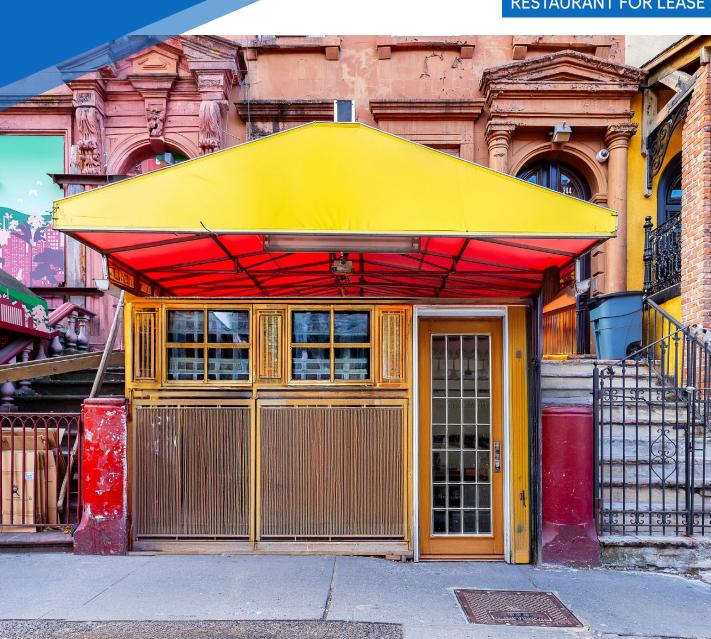

### COMMENTS

Prime Restaurant Row location

• High foot traffic location walking distance from Times Square

• Fully vented with gas

 Expansive lower level space for prep, storage, and private dining

# **RESTAURANT FOR LEASE**