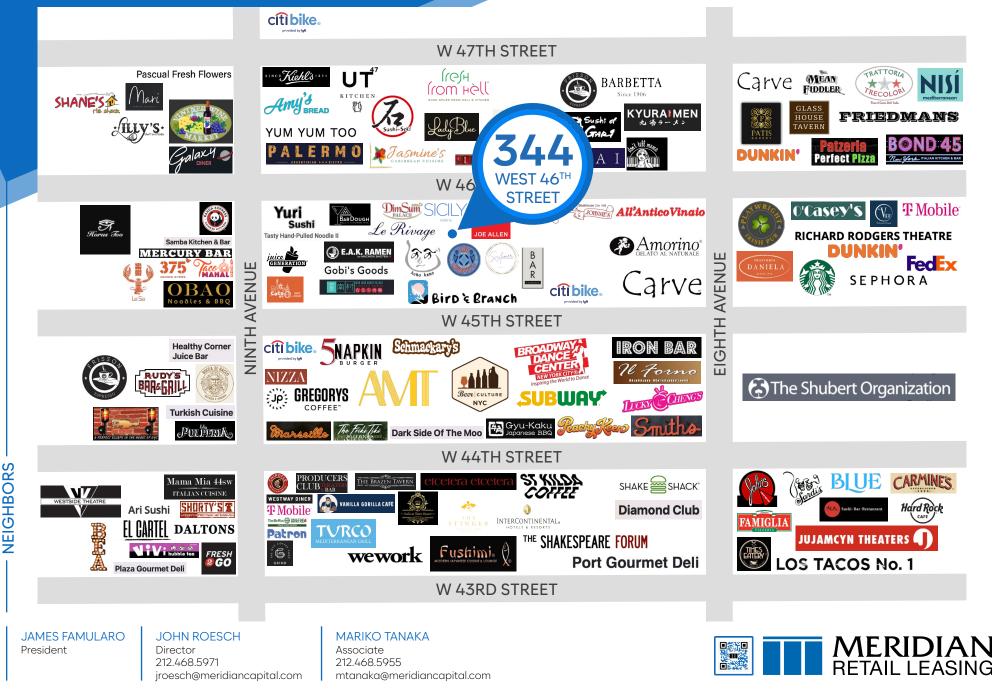

# PERTY **NEIGHBORS**

Dim Sum Palace • Jasmine's • Ladv Blue • Lattanzi • All'Antico Vianaio • Fushimi • Yuri Sushi • Amorino Gelato • Sushi Seki • Friedman's Westside Theatre 
Obao Noodles

## TRANSPORTATION M42