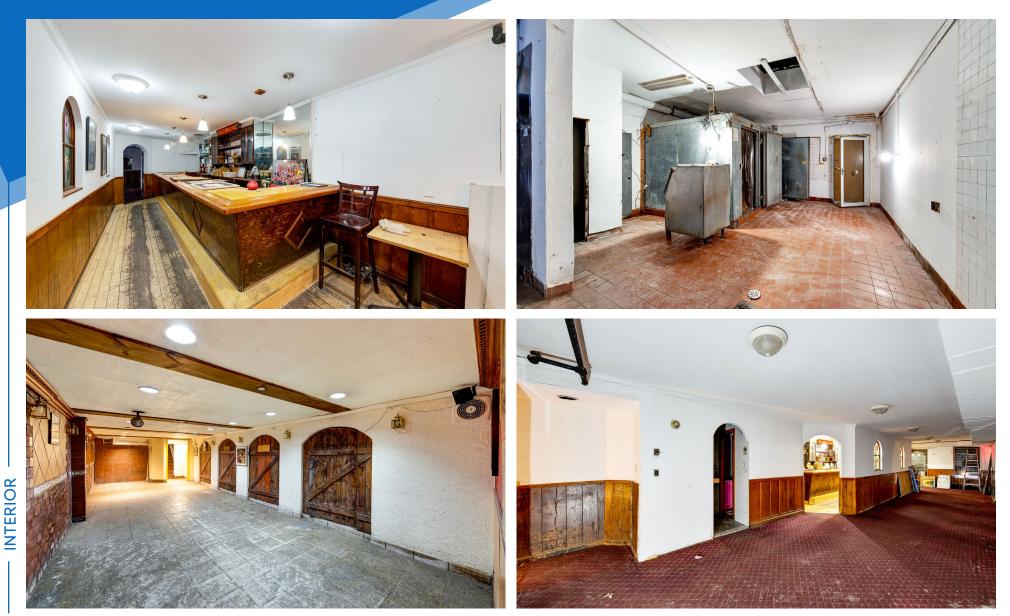

### COMMENTS

Prime Restaurant Row location

• High foot traffic location walking distance from Times Square

• Fully vented with gas

 Expansive lower level space for prep, storage, and private dining