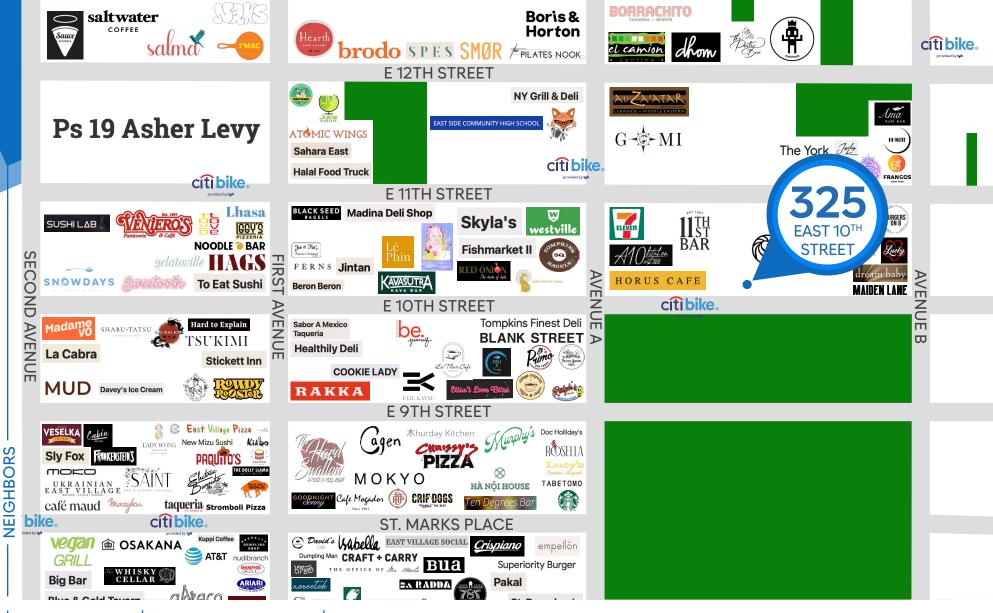

#### **NEIGHBORS**

Blank Street • Village Square Pizza • Village Creperie · Tompkins Square Bagels · Murphy's · La Fleur Café · Horus Café · Joe & Pat's · Black Seed Bagels • Rakka • Goodnight Sonny