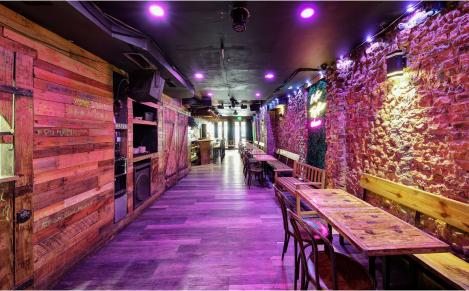

#### **COMMENTS**

- Turn-key restaurant/bar
- · PA of 75 guests
- 4AM liquor license in place
- Adjacent to the Ear Inn and steps from Google Headquarters