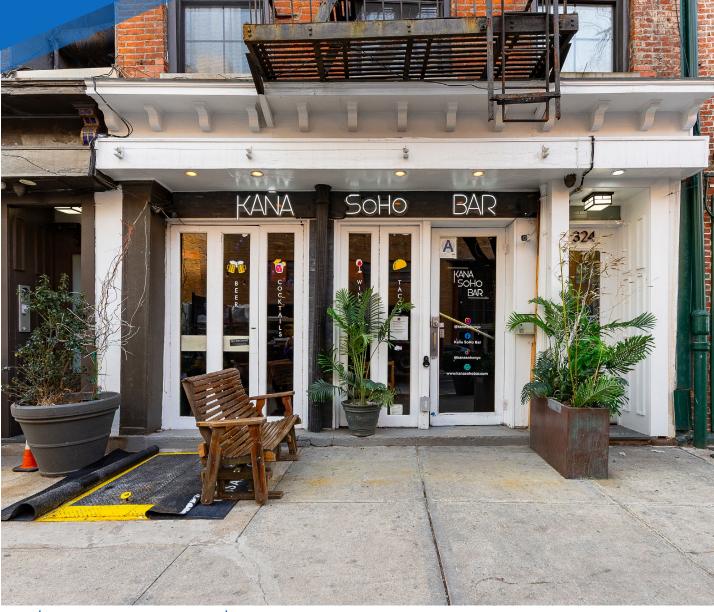

Between Washington & Greenwich Streets

#### **COMMENTS**

- Turn-key restaurant/bar
- · PA of 75 guests
- 4AM liquor license in place
- Adjacent to the Ear Inn and steps from Google Headquarters

#### **NEIGHBORS**

Ear Inn • Houseman • Lazy Point • Paul's Baby Grand • Hotel Hugo • Adoro Lei • Peachy • Solidcore • Arlo SoHo • Phillip Lim • Pine & Polk • La Sirène