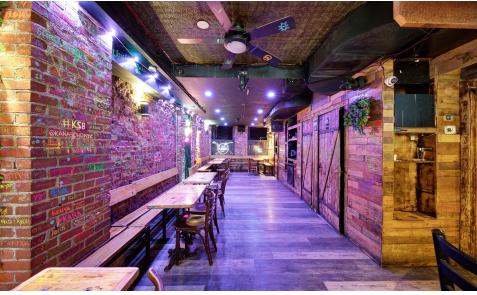

#### **COMMENTS**

- Turn-key restaurant/bar
- · PA of 75 guests
- 4AM liquor license in place
- Adjacent to the Ear Inn and steps from Google Headquarters