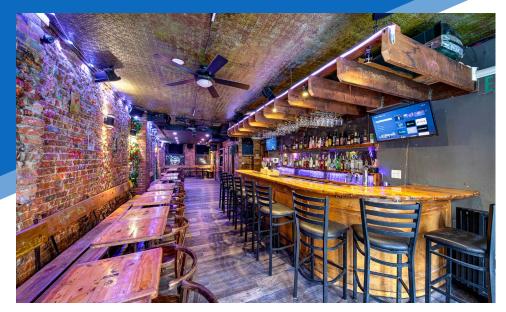

#### **COMMENTS**

- Turn-key restaurant/bar
- · PA of 75 guests
- 4AM liquor license in place
- Adjacent to the Ear Inn and steps from Google Headquarters