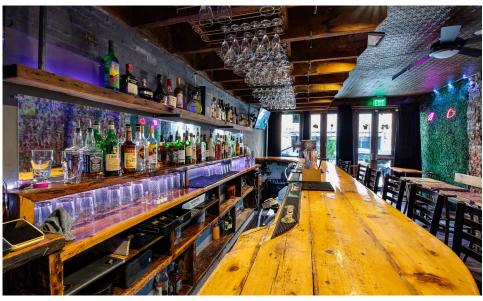

#### **COMMENTS**

- Turn-key restaurant/bar
- · PA of 75 guests
- 4AM liquor license in place
- Adjacent to the Ear Inn and steps from Google Headquarters