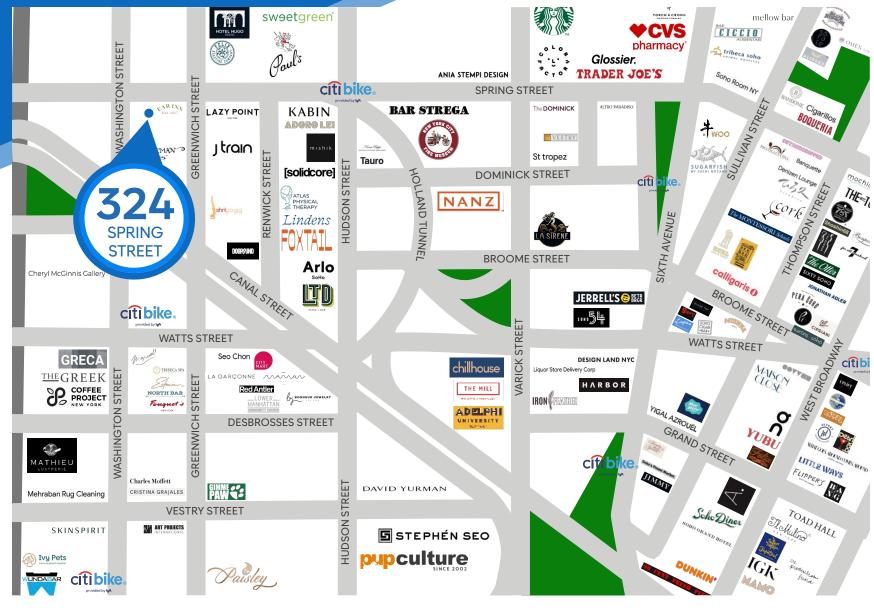

Between Washington & Greenwich Streets

#### **NEIGHBORS**

Ear Inn • Houseman • Lazy Point • Paul's Baby Grand • Hotel Hugo • Adoro Lei • Peachy • Solidcore • Arlo SoHo • Phillip Lim • Pine & Polk • La Sirène