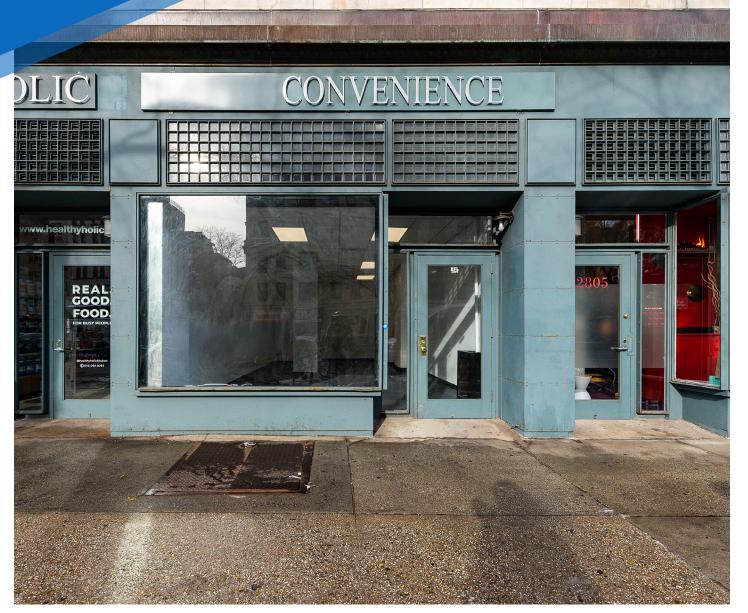

2803
BROADWAY
UPPER WEST SIDE, NYC

Between West 108th & 109th Streets

# APPROXIMATE SIZE

650 SF

**ASKING RENT** 

Upon Request

**TERM** Negotiable FRONTAGE

POSSESSION Immediate

10 FT

### **COMMENTS**

- · Clean white-box space
- · Venting and gas possible
- At the base of a luxury residential building
- Close proximity to Columbia University