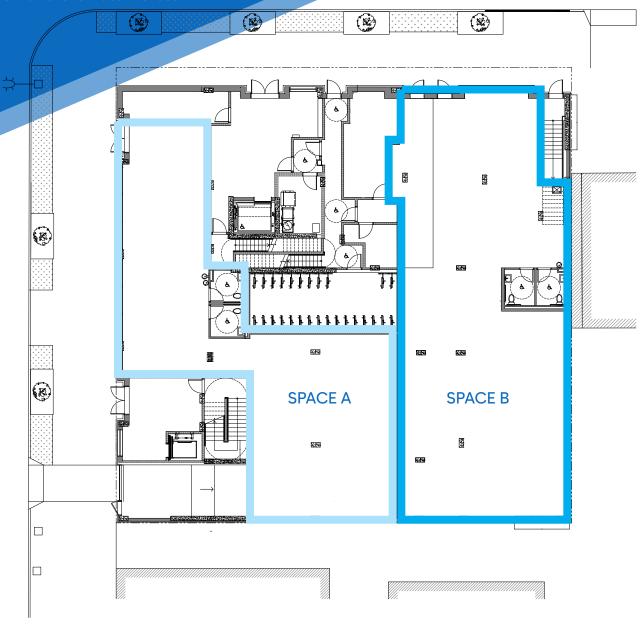

#### APPROXIMATE SIZE

Ground Floor Space A: 2,518 SF Space B: 3,388 SF

**ASKING RENT** \$40 PSF

**TERM** 10-20 Years **POSSESSION** 

Arranged

**FRONTAGE** Space A: 50 FT Space B: 15 FT

#### **COMMENTS**

**INFORMATION** 

**OPERTY** 

- Two potential build-to-suit community facilities
- · Wide window frontage with plenty of natural
- Perfect for daycare/preschool, located in a childcare desert zone
- · Steps from Bronx Park and Allerton Avenue Station