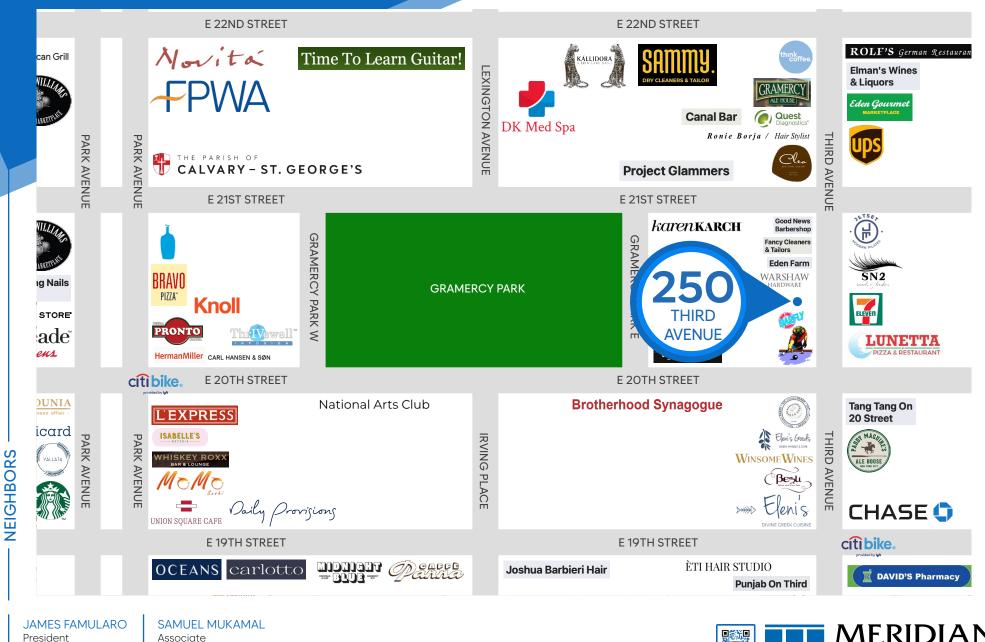

# ROPERTY **NEIGHBORS**

Barfly • Gramercy Bagels • Lunetta Pizza & Restaurant • Paddy Maguire's Ale House • L'Expess Isabelle's Osteria • Eleni's • Daily Provisions • Caffé Panna · Cleo · Oceans · Midnight Blue