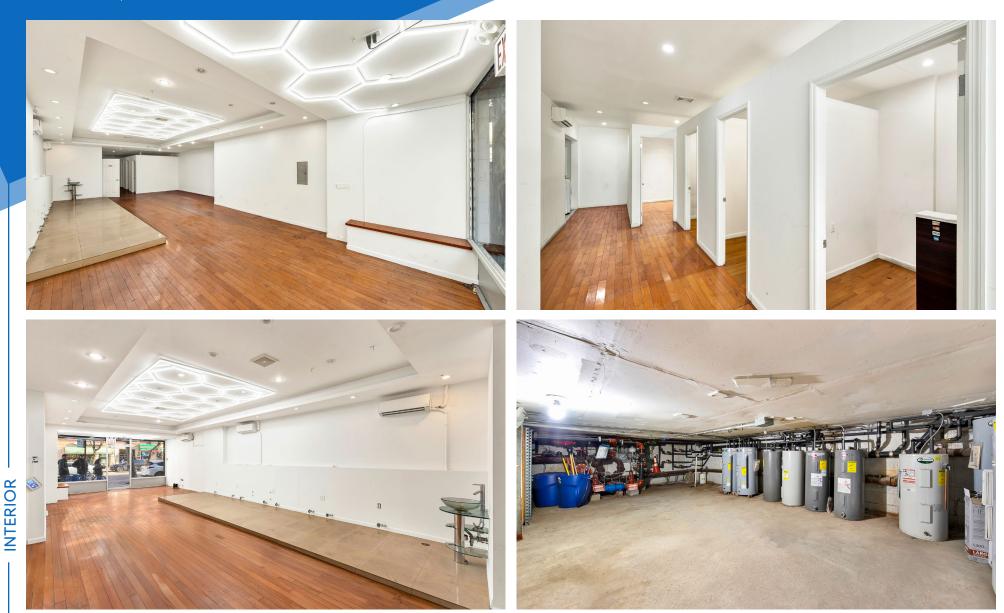

# 250 **THIRD AVENUE GRAMERCY, NYC**

Between East 20<sup>th</sup> & 21<sup>st</sup> Streets

**APPROXIMATE SIZE** Ground Floor: 1,650 SF

Basement: 500 SF

**ASKING RENT** \$12,000/Month POSSESSION Immediate

#### COMMENTS

- · Space in excellent condition under market price
- Type-2 venting possible
- 18 FT 25 FT ceiling heights with wide frontage
- Steps from Gramercy Park situated in
- Gramercy's prime retail/restaurant corridor