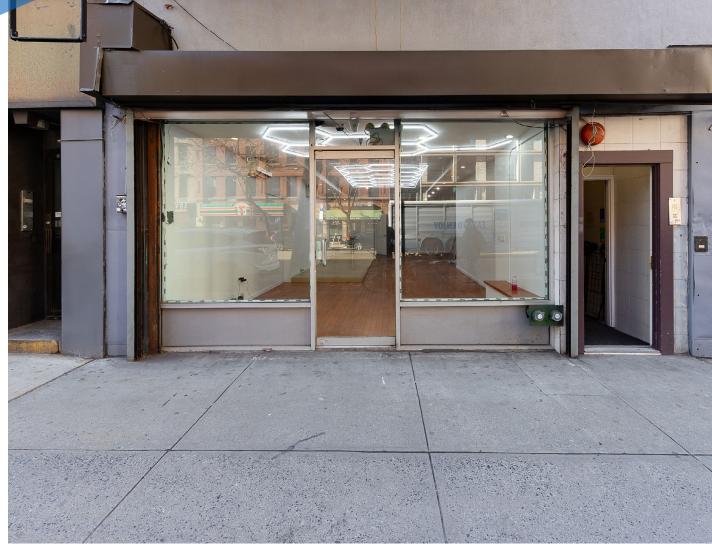

# 250 **THIRD AVENUE GRAMERCY, NYC**

Between East 20<sup>th</sup> & 21<sup>st</sup> Streets

**APPROXIMATE SIZE** Ground Floor: 1,650 SF

Basement: 500 SF

**ASKING RENT** \$12,000/Month POSSESSION Immediate

#### COMMENTS

- · Space in excellent condition under market price
- Type-2 venting possible
- 18 FT 25 FT ceiling heights with wide frontage
- Steps from Gramercy Park situated in
- Gramercy's prime retail/restaurant corridor

### 250 THIRD AVENUE

GRAMERCY, NYC | Between East 20<sup>th</sup> and 21<sup>st</sup> Streets

#### **250 THIRD AVENUE**

GRAMERCY, NYC | Between East 20<sup>th</sup> and 21<sup>st</sup> Streets