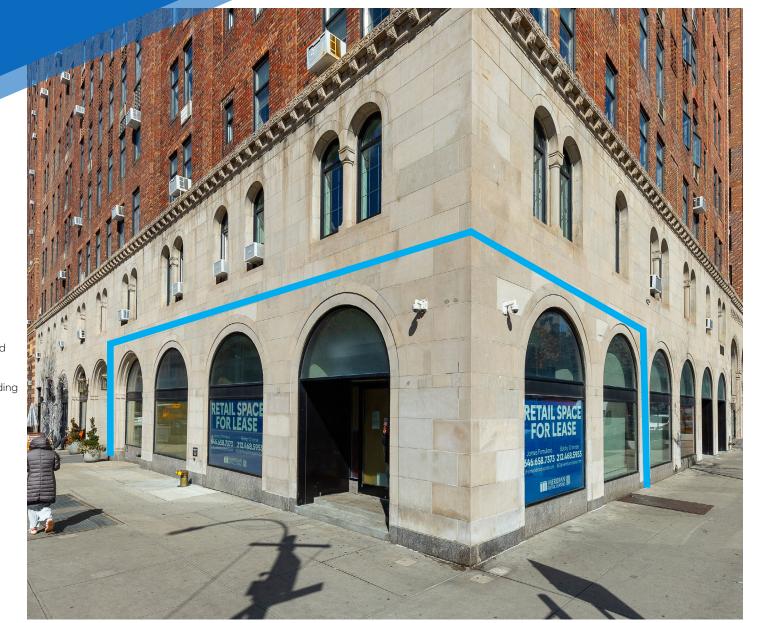

Corner of Ninth Avenue & West 23<sup>rd</sup> Street

#### **APPROXIMATE SIZE** Ground Floor: 1,500 SF

Non-Contiguous Basement

#### COMMENTS

- Prime corner at the base of a 1,700-unit building
- 12.5 FT ceiling heights
- Wraparound window frontage
- Steps from the Highline and Chelsea Park
- · Perfect for café, non-vented QSR, fitness, or salon