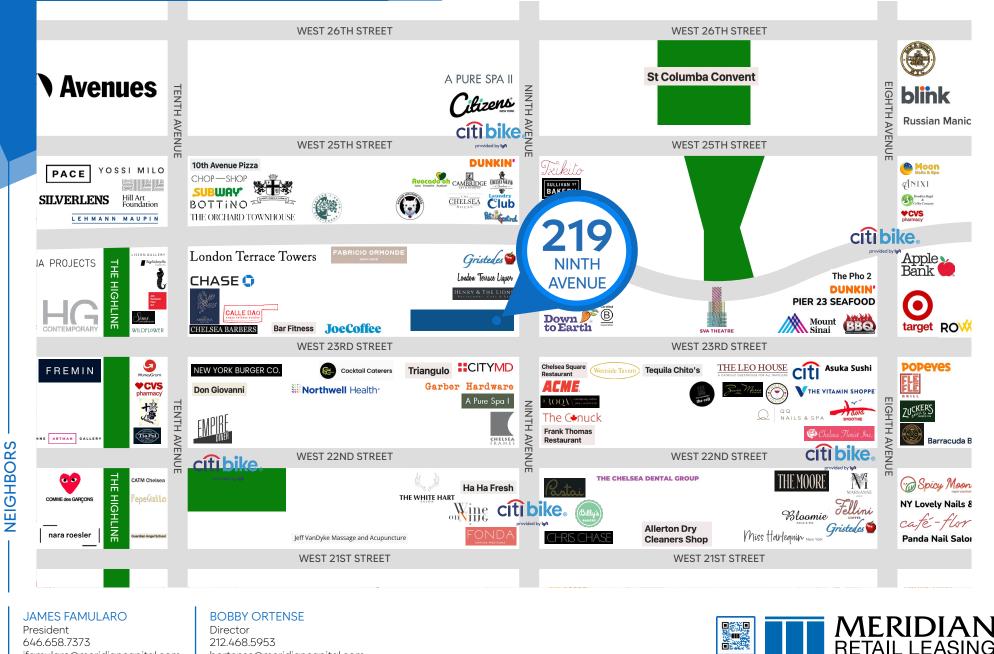

# OPERTY **NEIGHBORS**

- Gristedes Joe Coffee Sullivan St. Bakerv
- Shukette Westside Tavern Mermaid Inn Ř Δ.
  - Wildflower Target Row House Popeyes
  - The Canuck Zucker's Bagels Dunkin'