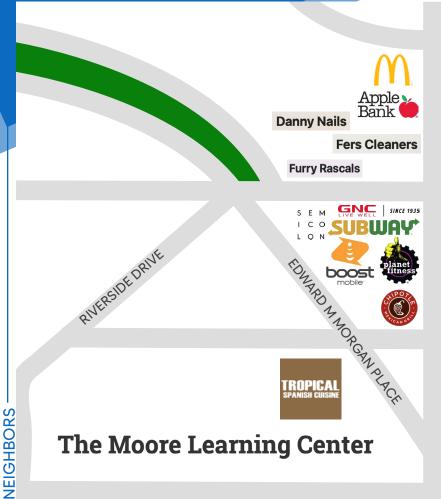

2,265 SF + Full Basement

**ASKING RENT** 

**TERM** 5-10 Years

NEORMATION

25 FT

- All uses considered

Hair Unisex Salon • McDonald's • Semicolon Café · Planet Fitness · Chipotle · Apple Bank