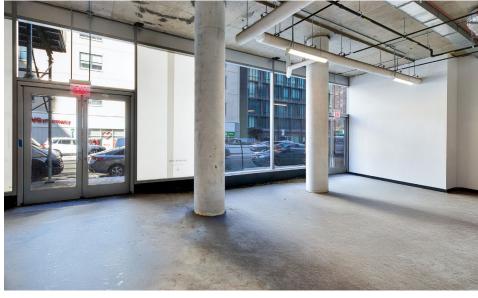

# RETAIL/RESTAURANT FOR LEASE

**APPROXIMATE SIZE** Ground Floor: 2,208 SF

**ASKING RENT** 

**Upon Request** 

**TERM** 

Negotiable

**POSSESSION** 

Immediate

#### **COMMENTS**

- Highly visible tribeca corner in a prime location
- · Brand-new wraparound windows
- Black-iron venting in place
- · Private bathroom
- · Close proximity to subway hubs
- All uses considered