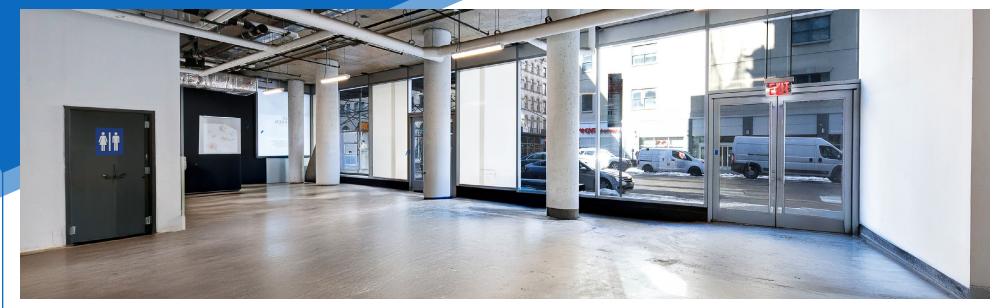

# RETAIL/RESTAURANT FOR LEASE

**APPROXIMATE SIZE** Ground Floor: 2,208 SF

**ASKING RENT** 

**Upon Request** 

**TERM** 

Negotiable

**POSSESSION** 

Immediate

#### **COMMENTS**

- Highly visible tribeca corner in a prime location
- · Brand-new wraparound windows
- Black-iron venting in place
- · Private bathroom
- · Close proximity to subway hubs
- All uses considered