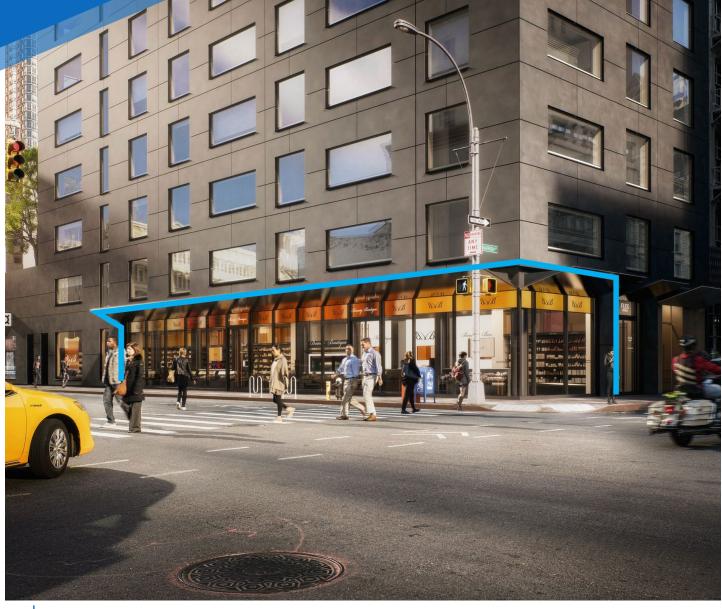

# RETAIL/RESTAURANT FOR LEASE

**APPROXIMATE SIZE** Ground Floor: 2,208 SF

**ASKING RENT** 

**Upon Request** 

**TERM** 

Negotiable

**POSSESSION** 

Immediate

**FRONTAGE** 

80 FT Wraparound

#### **COMMENTS**

- Highly visible tribeca corner in a prime location
- · Brand-new wraparound windows
- Black-iron venting in place
- · Private bathroom
- · Close proximity to subway hubs
- All uses considered

## TRIBECA, NYC | Corner of Church and Warren Streets