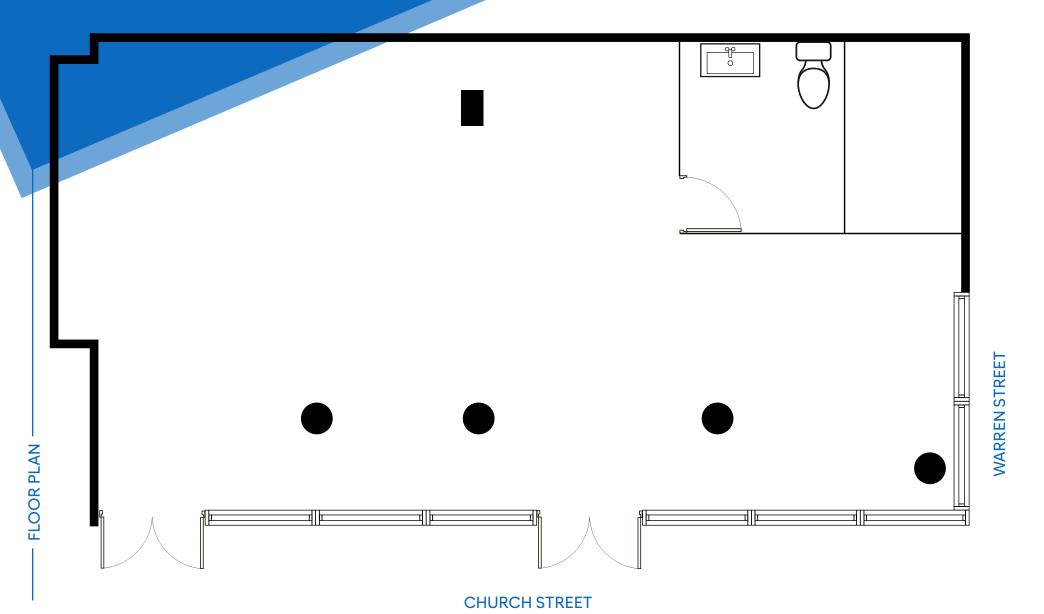

# RETAIL/RESTAURANT FOR LEASE

**APPROXIMATE SIZE** Ground Floor: 2,208 SF

**ASKING RENT** 

**Upon Request** 

**TERM** 

Negotiable

**POSSESSION** 

Immediate

**FRONTAGE** 

80 FT Wraparound

#### **COMMENTS**

- Highly visible tribeca corner in a prime location
- · Brand-new wraparound windows
- Black-iron venting in place
- · Private bathroom
- · Close proximity to subway hubs
- All uses considered