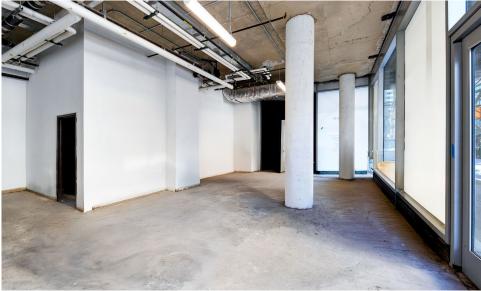

# RETAIL/RESTAURANT FOR LEASE

**APPROXIMATE SIZE** Ground Floor: 2,208 SF

**ASKING RENT** 

**Upon Request** 

**TERM** 

Negotiable

**POSSESSION** 

Immediate

#### **COMMENTS**

- Highly visible tribeca corner in a prime location
- · Brand-new wraparound windows
- Black-iron venting in place
- · Private bathroom
- · Close proximity to subway hubs
- All uses considered