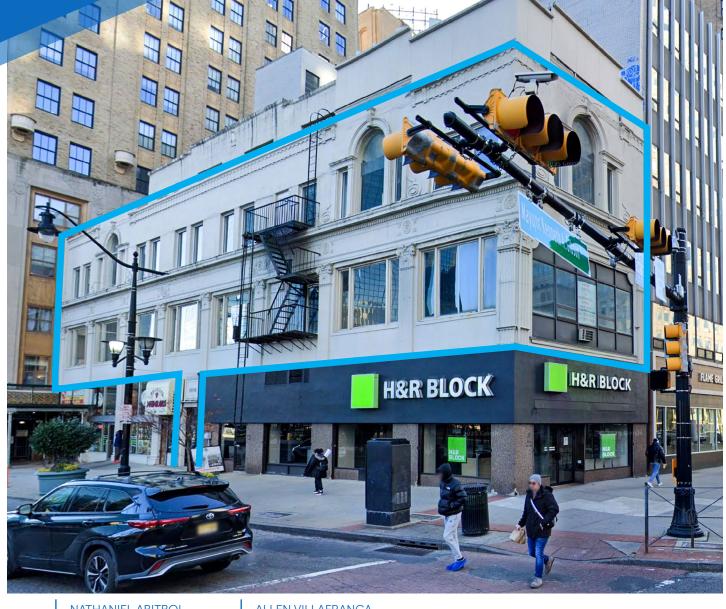

# **RETAIL FOR LEASE**

1186 **RAYMOND BOULEVARD NEWARK, NEW JERSEY** 

Between Broad Street & Commerce Court

### COMMENTS

- · Centrally located
- · Right across from the Prudential Building
- · Large open floor plan
- · Can be divided
- Elevator in the space

### **NEIGHBORS**

Prudential Building • Starbucks • Cold Stone Creamery • Qdoba • Panera • European Wax Center • Whole Foods • Jersey Mike's • NJIT • Rutgers University • Seton Hall Law School • Barnes & Noble • Burlington