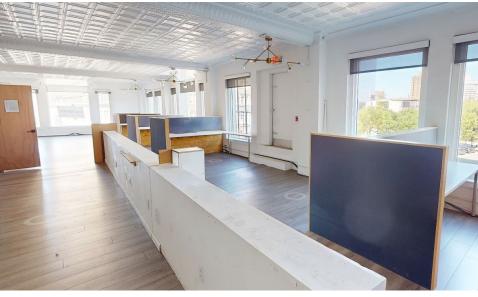

#### **APPROXIMATE SIZE**

2<sup>nd</sup> Floor: 2,500 SF 3rd Floor: 2,500 SF

**ASKING RENT** 

**POSSESSION Immediate** 

\$22 PSF

### COMMENTS

- · Centrally located
- · Right across from the Prudential Building
- · Large open floor plan
- · Can be divided
- Elevator in the space