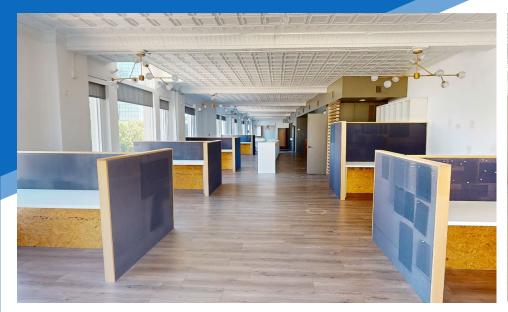

#### **APPROXIMATE SIZE**

2<sup>nd</sup> Floor: 2,500 SF 3rd Floor: 2,500 SF

**ASKING RENT** 

**POSSESSION Immediate** 

\$22 PSF

### COMMENTS

- · Centrally located
- · Right across from the Prudential Building
- · Large open floor plan
- · Can be divided
- Elevator in the space