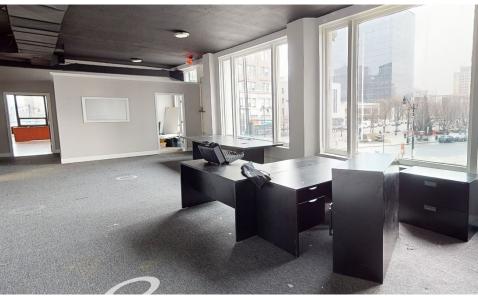

#### **APPROXIMATE SIZE**

2<sup>nd</sup> Floor: 2,500 SF 3rd Floor: 2,500 SF

**ASKING RENT** 

**POSSESSION Immediate** 

\$22 PSF

### COMMENTS

- · Centrally located
- · Right across from the Prudential Building
- · Large open floor plan
- · Can be divided
- Elevator in the space