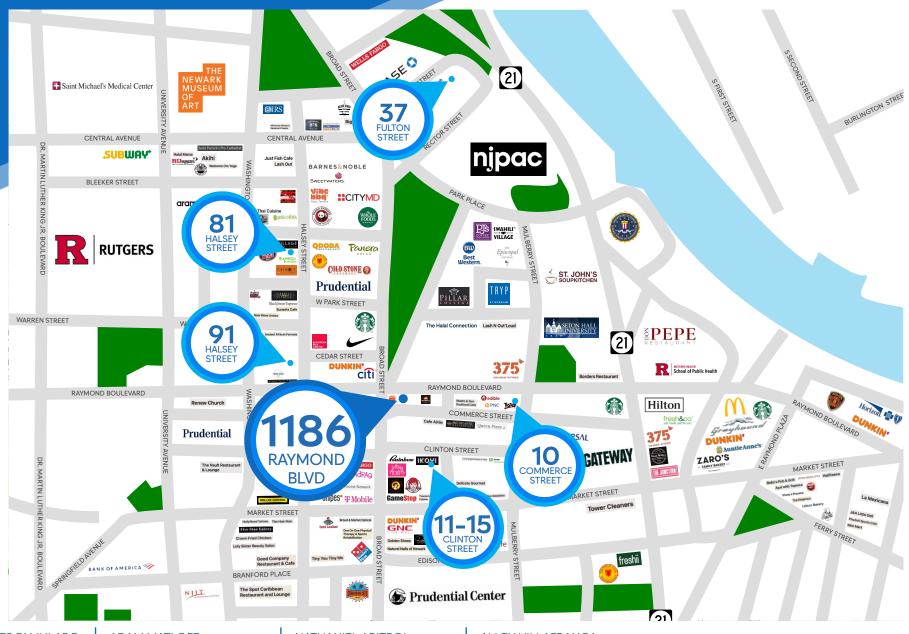

### **NEIGHBORS**

Prudential Building • Starbucks • Cold Stone Creamery • Qdoba • Panera • European Wax Center • Whole Foods • Jersey Mike's • NJIT • Rutgers University • Seton Hall Law School • Barnes & Noble • Burlington

### **TRANSPORTATION**