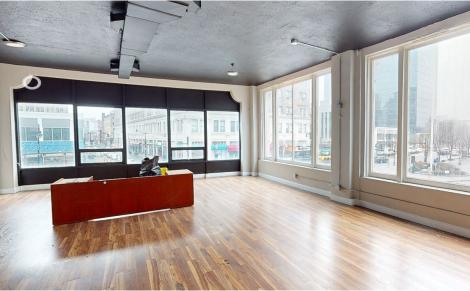

#### **APPROXIMATE SIZE**

2<sup>nd</sup> Floor: 2,500 SF 3rd Floor: 2,500 SF

**ASKING RENT** 

**POSSESSION Immediate** 

\$22 PSF

### COMMENTS

- · Centrally located
- · Right across from the Prudential Building
- · Large open floor plan
- · Can be divided
- Elevator in the space