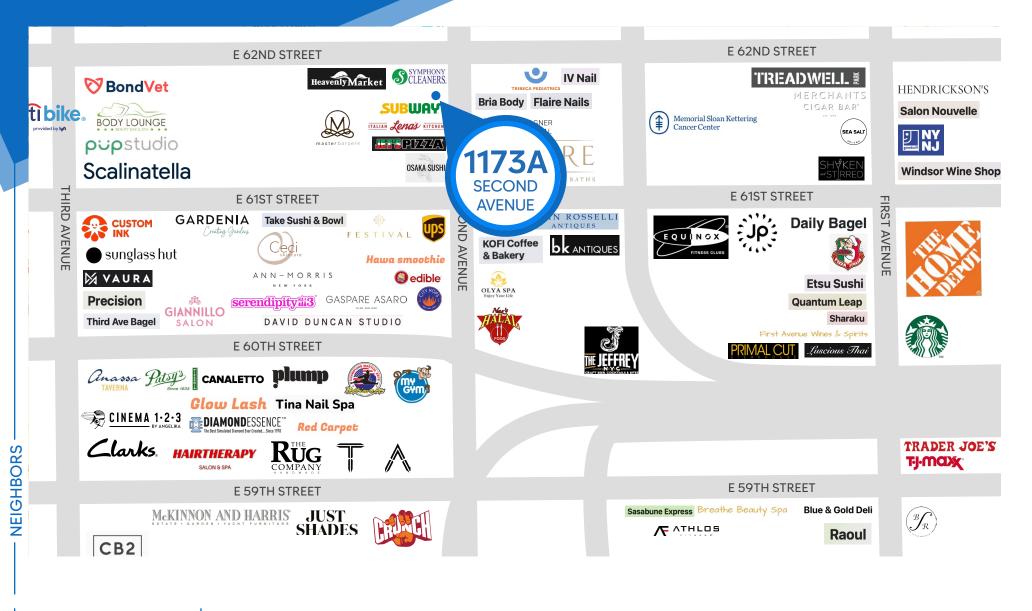

### **NEIGHBORS**

Symphony Cleaners • Heavenly Market • AIRE Ancient Baths • Equinox • The Jeffrey NYC • The Home Depot • Treadwell • Crunch Fitness

ROPERTY TRANSPORTATION 456NRW