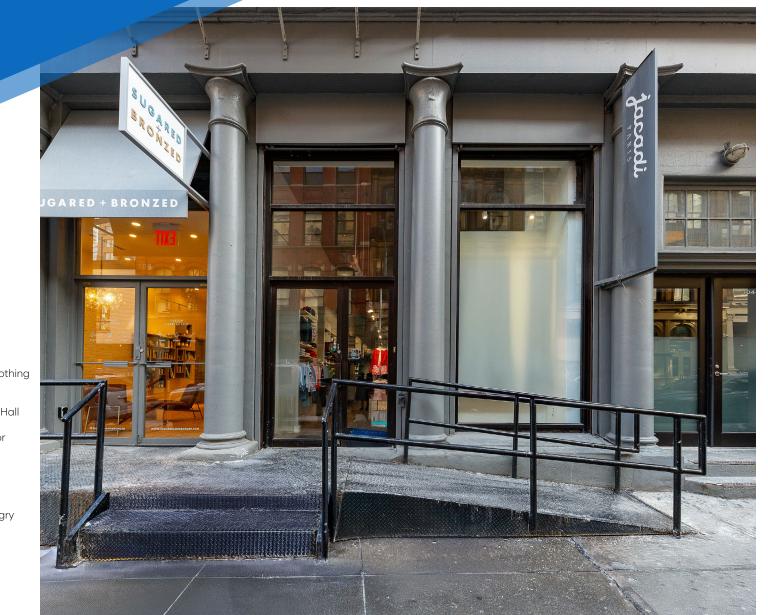

٩

COMMENTS

· Currently "Jacadi", an upscale childrens clothing store

- High ceilings with track-light installation
- · Steps from multiple subway lines and City Hall Park

· Perfect for gallery, luxury fashion, fitness, or salon uses

**106 READE STREET** 

TRIBECA, NYC | Between Broadway and Church Street

### **106 READE STREET**

TRIBECA, NYC | Between Broadway and Church Street