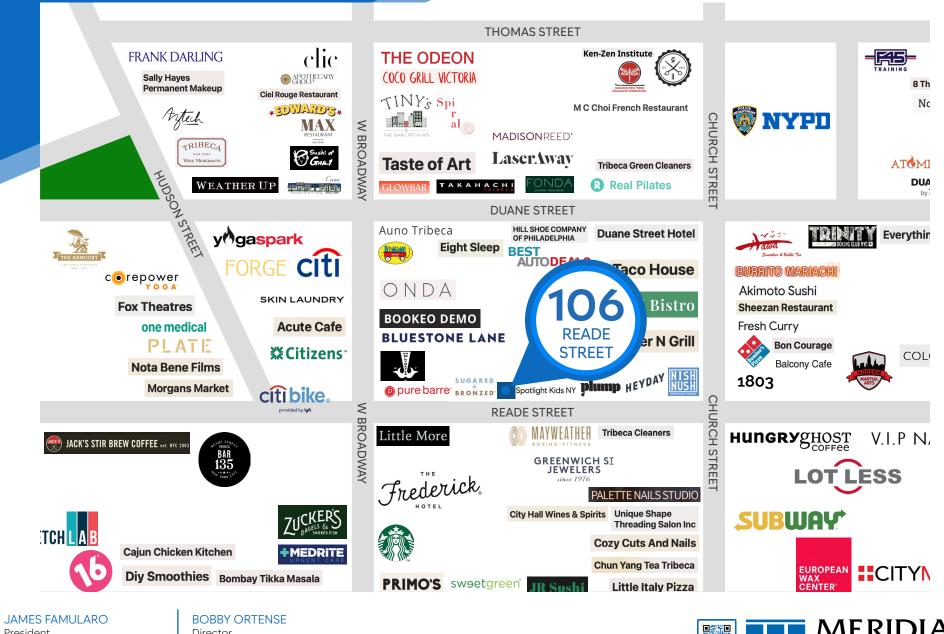

#### **NEIGHBORS**

ROPERTY Sugared + Bronzed • Pure Barre • Plump • Spotlight Kids • Glowbar • Heyday • Max Restaurant • Sushi of Gari • The Odeon • Hungry Ghost Coffee • The Armoury • Weather Up