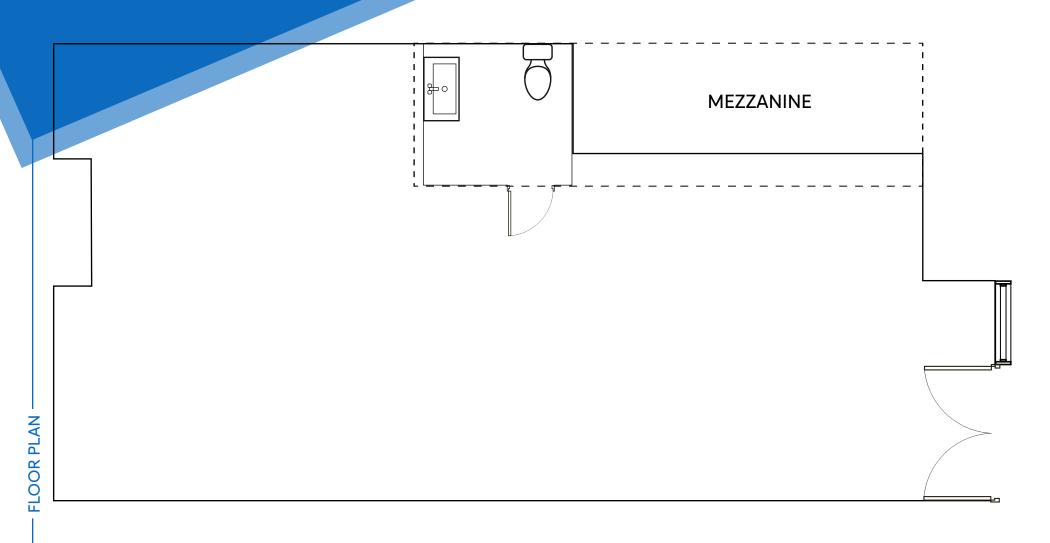

#### **APPROXIMATE SIZE** Ground Floor: 1,500 SF

Mezzanine: 400 SF

**ASKING RENT** \$17,000/Month

POSSESSION May 1st, 2025

FRONTAGE

20 FT

TERM 10 Years

**NFORMATION** 