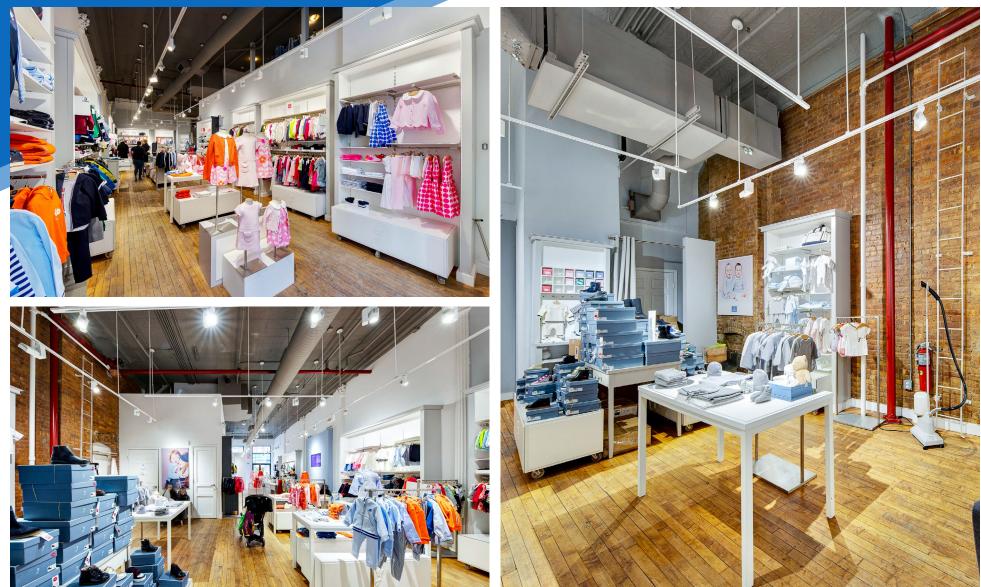

٩

COMMENTS

· Currently "Jacadi", an upscale childrens clothing store

- High ceilings with track-light installation
- · Steps from multiple subway lines and City Hall Park

· Perfect for gallery, luxury fashion, fitness, or salon uses