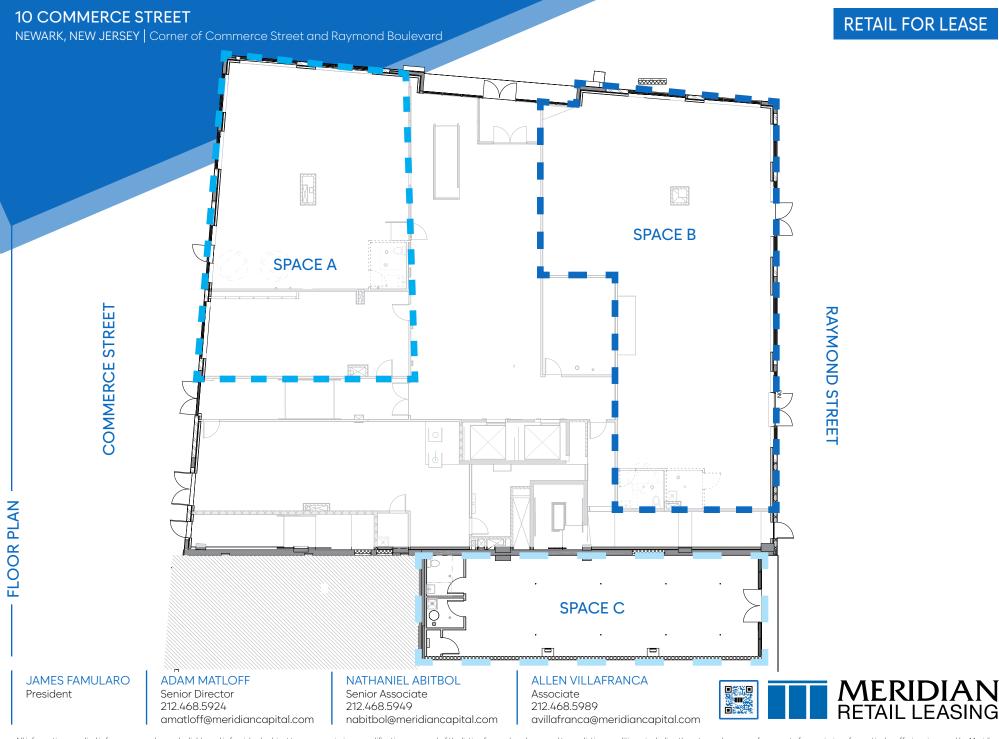

#### **APPROXIMATE SIZE**

Space A: 1,359 SF Space B: 2,859 SF Space C: 1,133 SF

**ASKING RENT** 

\$48 PSF

**TERM** 5-20 Years

**NFORMATION** 

ROPERTY

# **COMMENTS**

- Brand-new constructed space
- · Can be divided
- · High foot traffic
- · Steps from Military Park