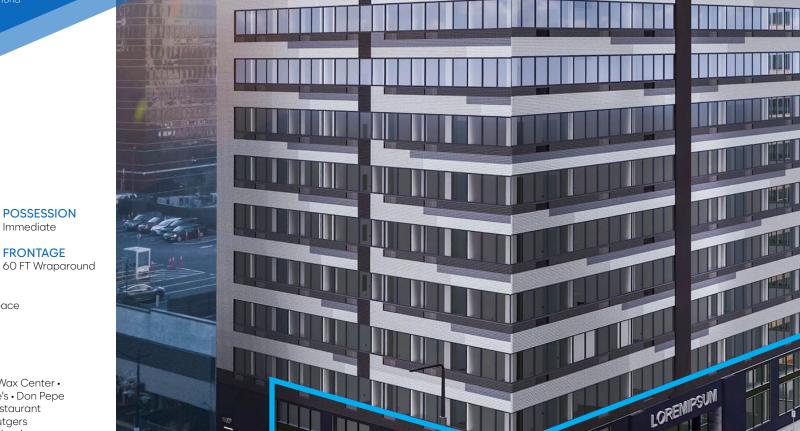

# **COMMERCE STREET NEWARK, NEW JERSEY**

# **COMMENTS**

- Brand-new constructed space
- · Can be divided
- · High foot traffic
- · Steps from Military Park

#### **NEIGHBORS**

Burlington • Nike • European Wax Center • Starbucks • Gap • Uncle Willie's • Don Pepe Restaurant • Zaro's Family Restaurant

• Prudential Center • NJIT • Rutgers University • Seton Hall Law School