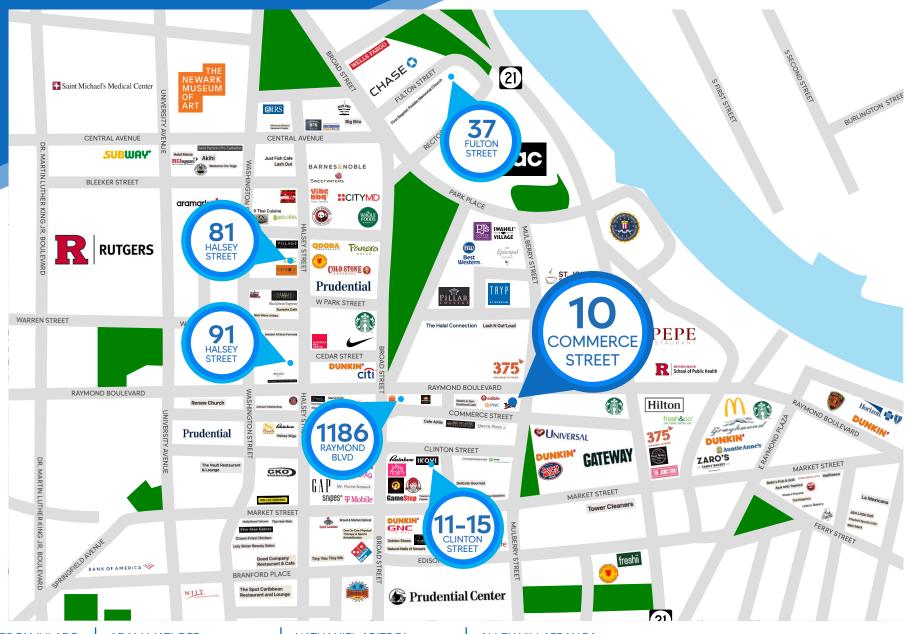

#### **NEIGHBORS**

Burlington • Nike • European Wax Center • Starbucks • Gap • Uncle Willie's • Don Pepe Restaurant • Zaro's Family Restaurant

• Prudential Center • NJIT • Rutgers University • Seton Hall Law School