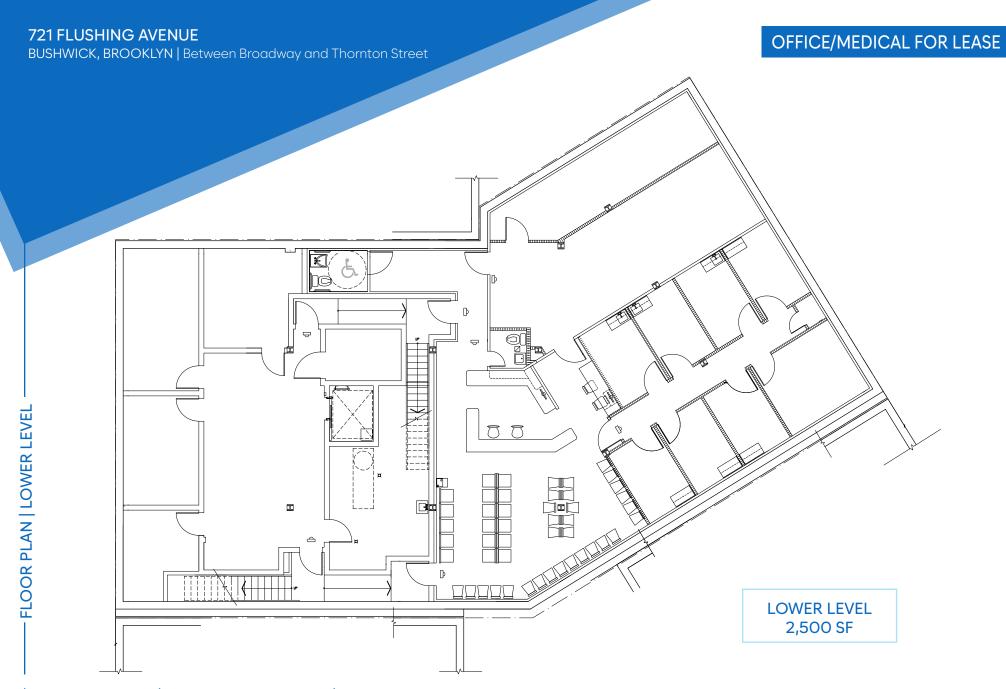

### **APPROXIMATE SIZE**

Ground Floor: 1,450 SF 2<sup>nd</sup> Floor: 3,500 SF Lower Level: 2,500 SF Total: 7,450 SF