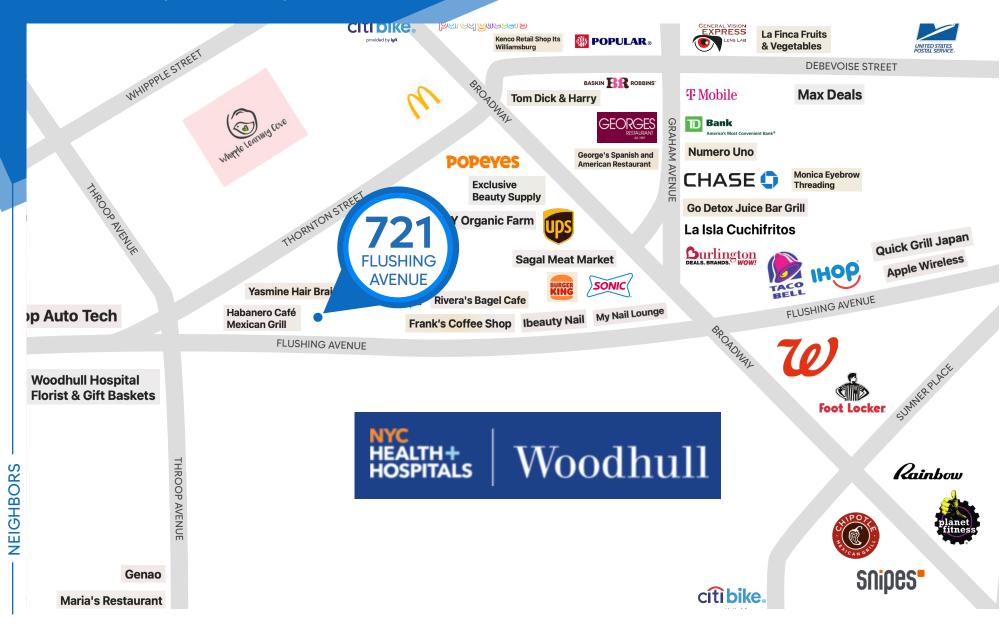

# 721 **FLUSHING AVENUE BUSHWICK, BROOKLYN** Between Broadway & Thornton Street

#### **NEIGHBORS**

Woodhull Hospital • Mirakuya • Rivera's Bagel Café • Frank's Coffee Shop • Burger King • Sonic

• Popeyes • Wallgreens • Footlocker • Taco Bell