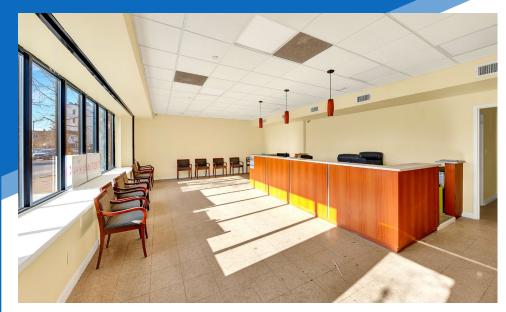

#### COMMENTS

- Elevator access
- Multiple means of egress
- · Built-out medical facility on the ground floor and
- High foot/car traffic
- · Across from the Woodhull Hospital