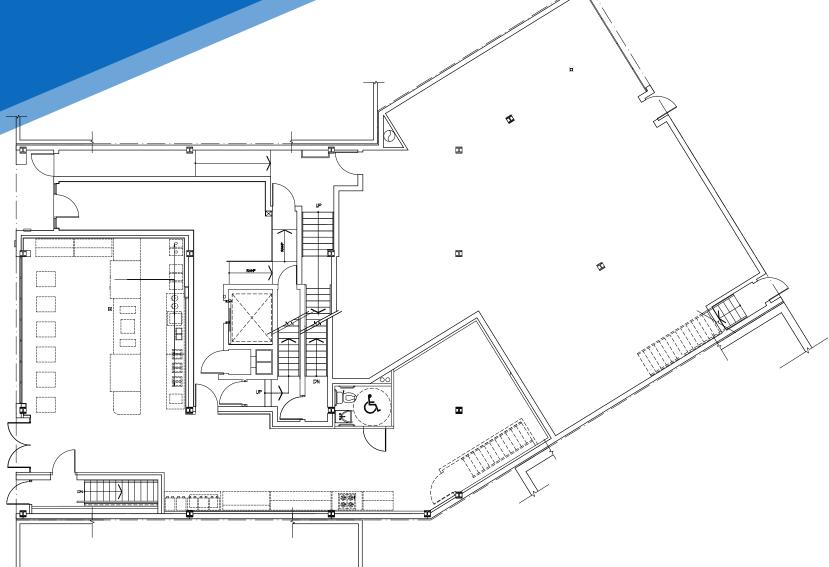

### **APPROXIMATE SIZE**

Ground Floor: 1,450 SF 2<sup>nd</sup> Floor: 3,500 SF Lower Level: 2,500 SF Total: 7,450 SF

FLOOR PLAN | GROUND FLOOR

JOSEPH HARARY Director 212.468.5978 jharary@meridiancapital.com SHAYA KATZ Associate 212.468.5991

shaya.katz@meridiancapital.com

JAMES FAMULARO President JOSEPH HARARY Director 212.468.5978 jharary@meridiancapital.com SHAYA KATZ