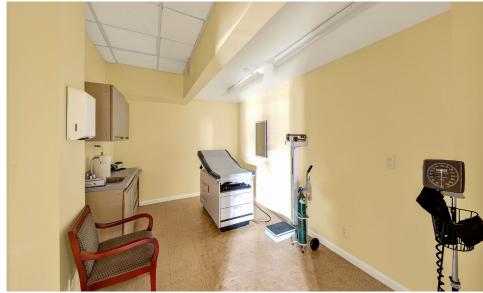

#### COMMENTS

- Elevator access
- Multiple means of egress
- · Built-out medical facility on the ground floor and
- High foot/car traffic
- · Across from the Woodhull Hospital