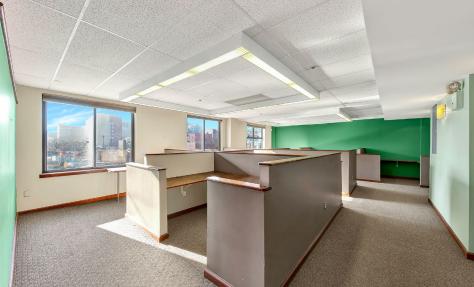

#### COMMENTS

- Elevator access
- Multiple means of egress
- · Built-out medical facility on the ground floor and
- High foot/car traffic
- · Across from the Woodhull Hospital