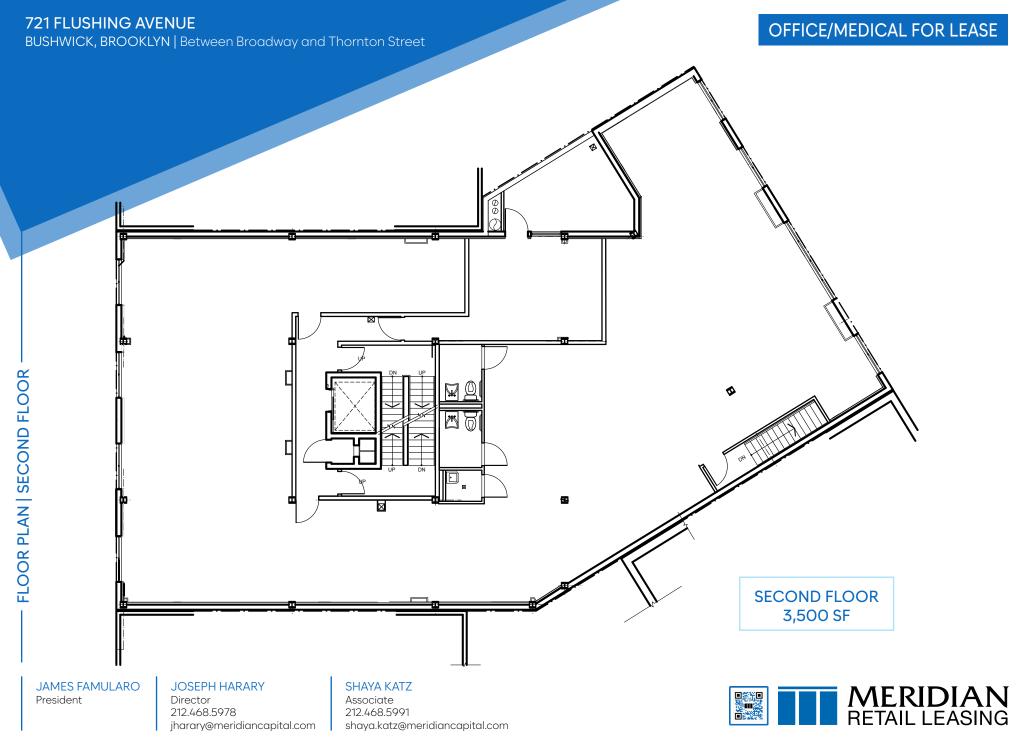

### **APPROXIMATE SIZE**

Ground Floor: 1,450 SF 2<sup>nd</sup> Floor: 3,500 SF Lower Level: 2,500 SF Total: 7,450 SF