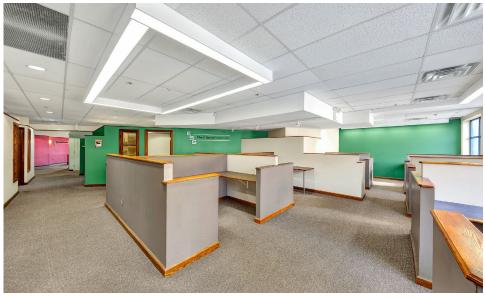

#### COMMENTS

- Elevator access
- Multiple means of egress
- · Built-out medical facility on the ground floor and
- High foot/car traffic
- · Across from the Woodhull Hospital