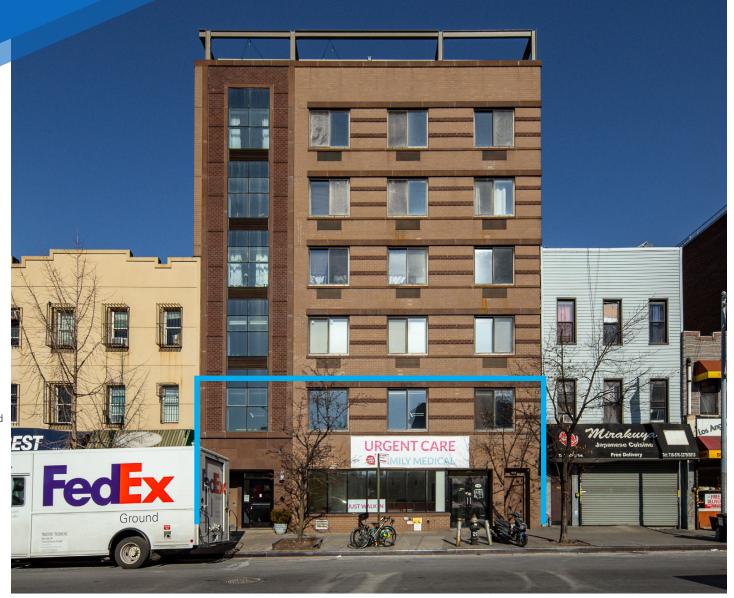

# 721 **FLUSHING AVENUE BUSHWICK, BROOKLYN** Between Broadway & Thornton Street

#### COMMENTS

- Elevator access
- Multiple means of egress
- · Built-out medical facility on the ground floor and
- High foot/car traffic
- · Across from the Woodhull Hospital

#### **NEIGHBORS**

Woodhull Hospital • Mirakuya • Rivera's Bagel Café • Frank's Coffee Shop • Burger King • Sonic

• Popeyes • Wallgreens • Footlocker • Taco Bell