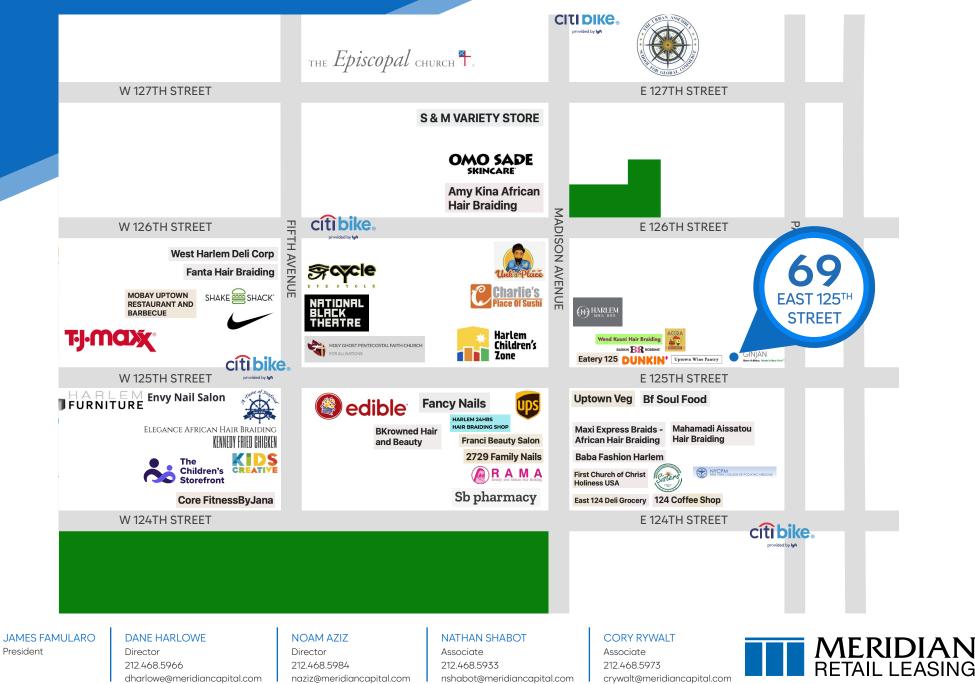

## NEIGHBORS TJ Maxx • Nike Children's Zon Harlem Nail Bc

TJ Maxx • Nike • Shake Shack • Harlem Children's Zone • Baskin Robbins • Dunkin' • Harlem Nail Bar • Edible Arrangements

TRANSPORTATION

| NOAM AZIZ | NATHAN SHABOT | CORY RYWALT |  |
|-----------|---------------|-------------|--|

69 EAST 125<sup>TH</sup> STREET

NEIGHBORS

EAST HARLEM, NYC | Between Park and Madison Avenues