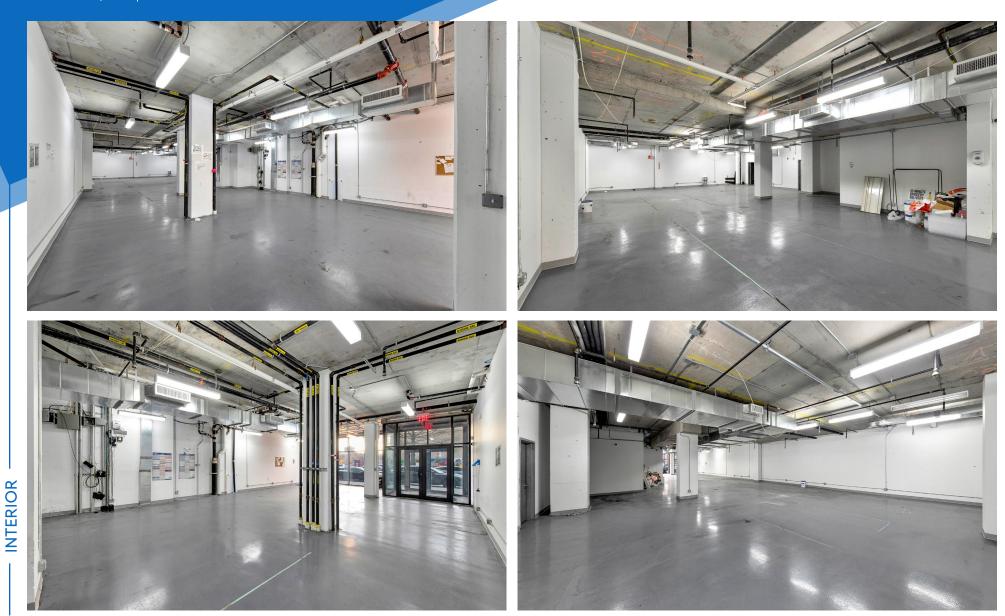

### COMMENTS

- Beautiful well-kept space directly on 125<sup>th</sup> Street
- At the base of a 75-unit apartment building
- All quality non-food uses considered
- Excellent retail, fitness, medical, or education opportunity in Central Harlem