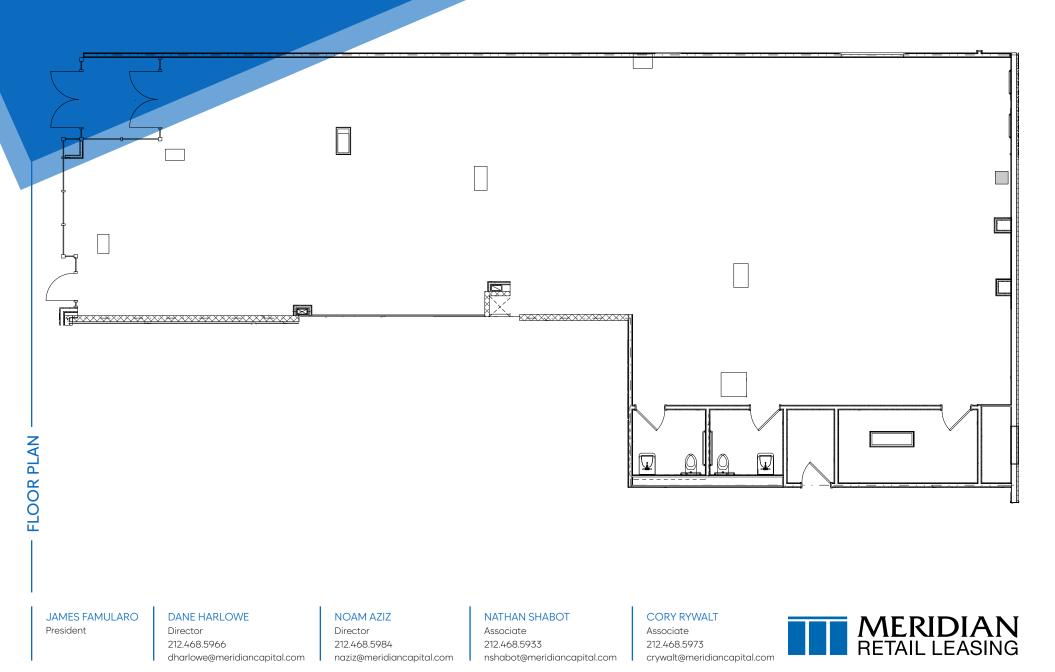

# APPROXIMATE SIZE 3,531 SF

ASKING RENT \$20,000/Month Reduced \$18,000/Month

### POSSESSION Immediate

**TERM** 5-15 Years

**NFORMATION** 

FRONTAGE 26 FT