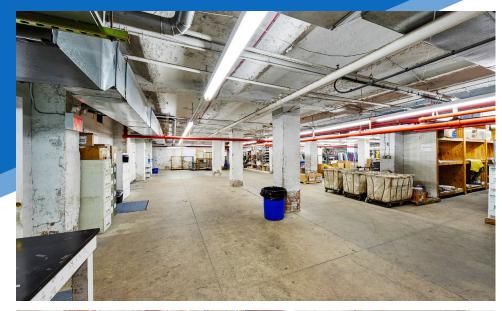

### **APPROXIMATE SIZE**

Space A Ground Floor: 5,350 SF Space B Lower Level: 15,000 SF

Space A: \$15.800/Month Space B: \$29 PSF

### Space B

- Elevator/staircase entrance

- national tenants and influx of new development