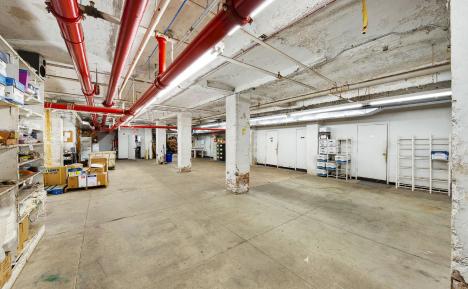

### **APPROXIMATE SIZE**

Space A Ground Floor: 5,350 SF Space B Lower Level: 15,000 SF

Space A: \$15.800/Month Space B: \$29 PSF

### Space B

- Elevator/staircase entrance

- national tenants and influx of new development