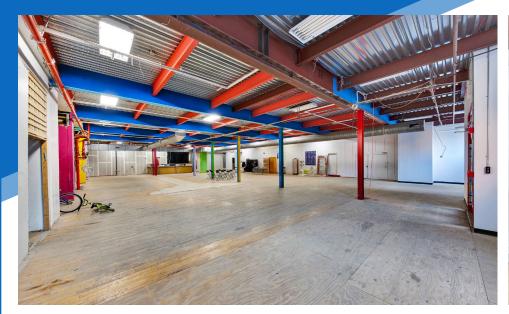

### **APPROXIMATE SIZE**

Space A Ground Floor: 5,350 SF Space B Lower Level: 15,000 SF

Space A: \$15.800/Month Space B: \$29 PSF

### Space B

- Elevator/staircase entrance

- national tenants and influx of new development