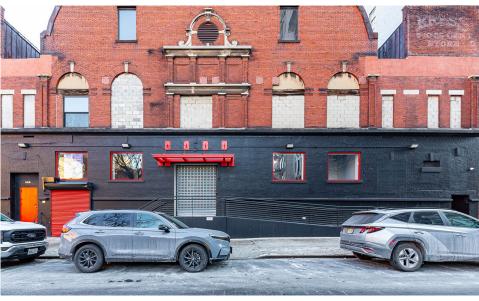

# **RETAIL FOR LEASE**

SPACE A

243 WEST 124TH STREET HARLEM, NYC

Between Frederick Douglass & Adam Clayton Powell Jr. Boulevards

### **APPROXIMATE SIZE**

Space A Ground Floor: 5,350 SF Space B Lower Level: 15,000 SF

Space A: \$15.800/Month Space B: \$29 PSF

## **ASKING RENT**

**POSSESSION** Immediate

**FRONTAGE** Space A: 60 FT Space B: 11 FT

### Space A New ADA ramp/staircase leading to entrance

- · New windows, mount for signage, roll-down gate, and en-
- Freight elevator and conveyor belt access
- Can be contiguous to ground floor
- In the heart of the bustling 125th Street retail corridor filled with