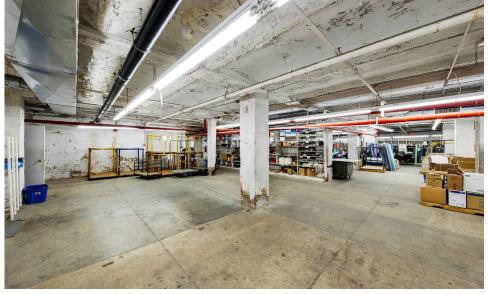

### **APPROXIMATE SIZE**

Space A Ground Floor: 5,350 SF Space B Lower Level: 15,000 SF

Space A: \$15.800/Month Space B: \$29 PSF

### Space B

- Elevator/staircase entrance

- national tenants and influx of new development