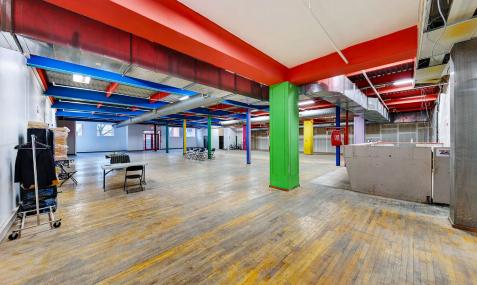

### **APPROXIMATE SIZE**

Space A Ground Floor: 5,350 SF Space B Lower Level: 15,000 SF

Space A: \$15.800/Month Space B: \$29 PSF

### Space B

- Elevator/staircase entrance

- national tenants and influx of new development