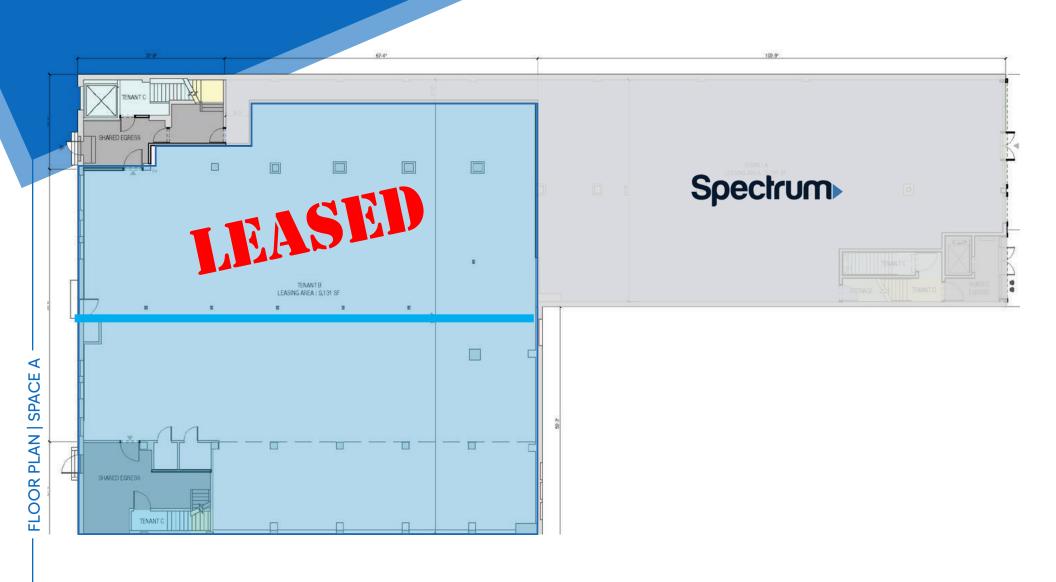

### **APPROXIMATE SIZE**

Space A Ground Floor: 5,350 SF Space B Lower Level: 15,000 SF

Space A: \$15.800/Month Space B: \$29 PSF

## ARIEL ILIAN

Associate 212.468.5986 ailian@meridiancapital.com

THE CLIFFS

COME ROCK CLIMB WITH US

A Ground Floor: 9.150 SF Leased 3,800 SF