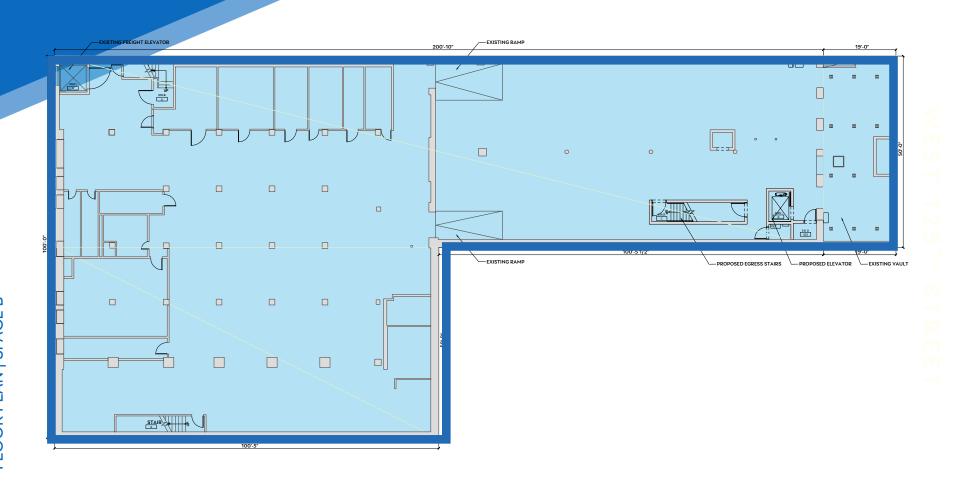

### **APPROXIMATE SIZE**

Space A Ground Floor: 5,350 SF Space B Lower Level: 15,000 SF

Space A: \$15.800/Month Space B: \$29 PSF

### Space B

- Elevator/staircase entrance

- national tenants and influx of new development

### Space A New ADA ramp/staircase leading to entrance

- · New windows, mount for signage, roll-down gate, and en-
- Freight elevator and conveyor belt access
- Can be contiguous to ground floor
- In the heart of the bustling 125th Street retail corridor filled with