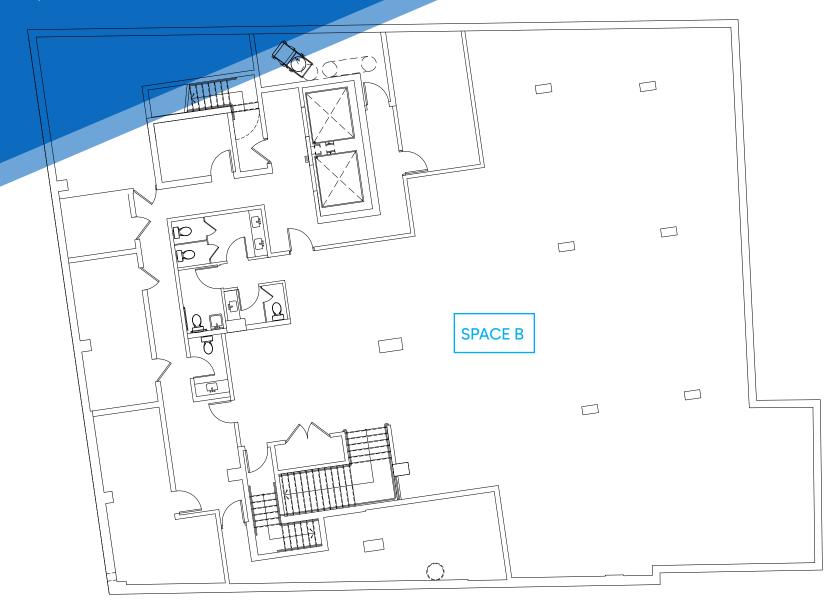

#### **APPROXIMATE SIZE**

Ground Floor: 5,956 SF Mezzanine: 2,380 SF Lower Level: 3,981 SF

#### COLE KLEPPINGER

SPACE A