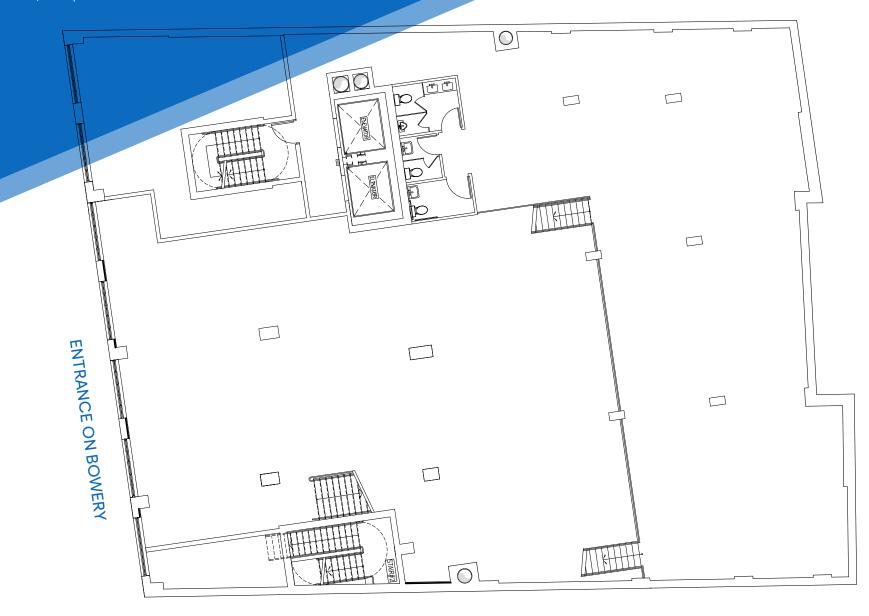

#### **APPROXIMATE SIZE**

Ground Floor: 5,956 SF Mezzanine: 2,380 SF Lower Level: 3,981 SF

#### COLE KLEPPINGER

SPACE A