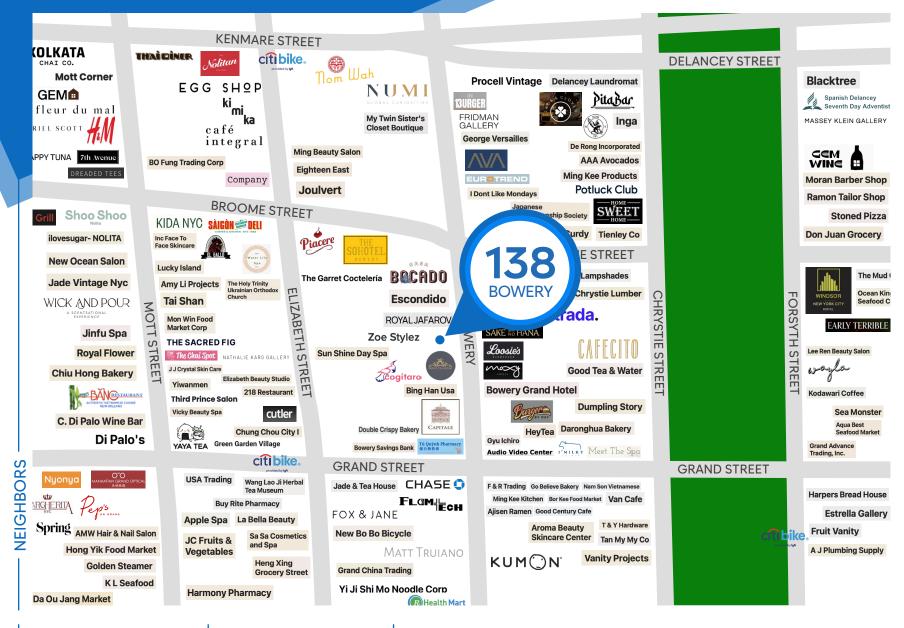

#### **NEIGHBORS**

Moxy Hotel • Silver Lining Lounge • The Highlight Room • Sake No Hana • Loosie's • Prince Tea House • Piacere • Casa Bocado · Wick and Pour · Shoo Shoo Nolita