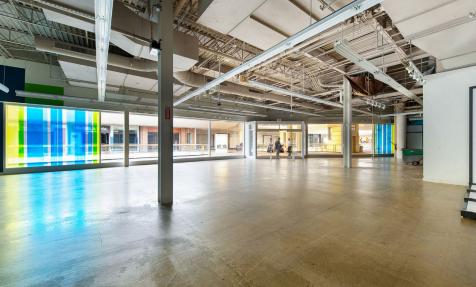

## **COMMENTS**

- 968,000 SF enclosed mall
- · Anchored by Barnes and Noble and Macy's
- Part of a redevelopment with extensive capital improvements underway
- Clean white-box spaces
- Food court in place
- 2<sup>nd</sup> generation space with exterior entrance