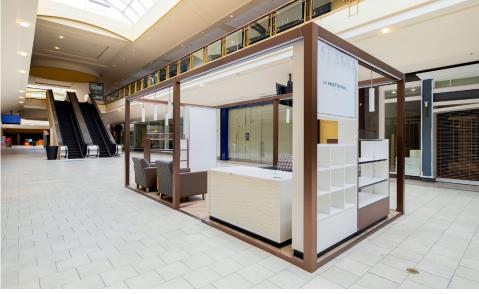

## **COMMENTS**

- 968,000 SF enclosed mall
- · Anchored by Barnes and Noble and Macy's
- Part of a redevelopment with extensive capital improvements underway
- Clean white-box spaces
- Food court in place
- 2<sup>nd</sup> generation space with exterior entrance