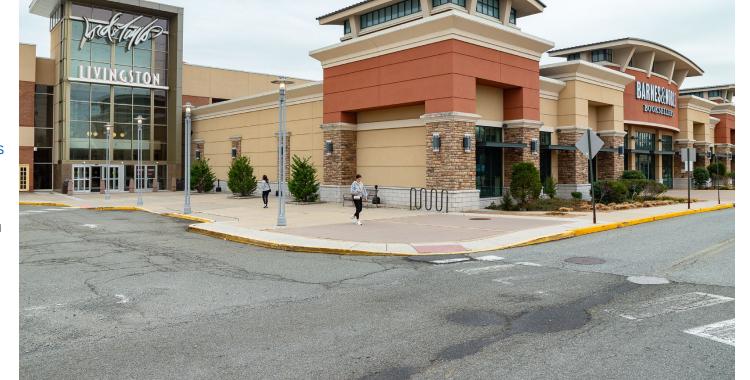

# 112 EISENHOWER PARKWAY LIVINGSTON, NEW JERSEY

Between S. Orange Avenue & Walnut Street

## **COMMENTS**

- 968,000 SF enclosed mall
- · Anchored by Barnes and Noble and Macy's
- Part of a redevelopment with extensive capital improvements underway
- Clean white-box spaces
- Food court in place
- 2<sup>nd</sup> generation space with exterior entrance

#### **NEIGHBORS**

Barnes & Noble • H&M • Old Navy • Foot Locker • Aeropostale • Finish Line • Express • The Mall at Short Hills • Breast Cancer St. Barnabas