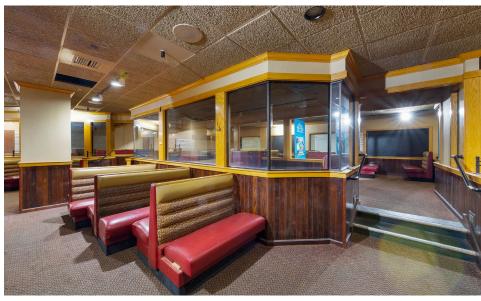

## **COMMENTS**

- 968,000 SF enclosed mall
- · Anchored by Barnes and Noble and Macy's
- Part of a redevelopment with extensive capital improvements underway
- Clean white-box spaces
- Food court in place
- 2<sup>nd</sup> generation space with exterior entrance