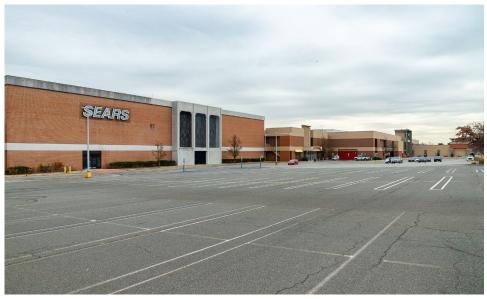

# 112 EISENHOWER PARKWAY LIVINGSTON, NEW JERSEY

Between S. Orange Avenue & Walnut Street

## **COMMENTS**

- 968,000 SF enclosed mall
- · Anchored by Barnes and Noble and Macy's
- Part of a redevelopment with extensive capital improvements underway
- Clean white-box spaces
- Food court in place
- 2<sup>nd</sup> generation space with exterior entrance