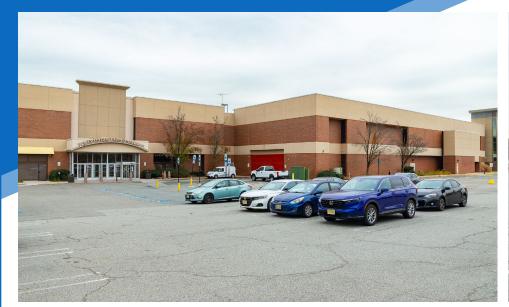

## **COMMENTS**

- 968,000 SF enclosed mall
- · Anchored by Barnes and Noble and Macy's
- Part of a redevelopment with extensive capital improvements underway
- Clean white-box spaces
- Food court in place
- 2<sup>nd</sup> generation space with exterior entrance