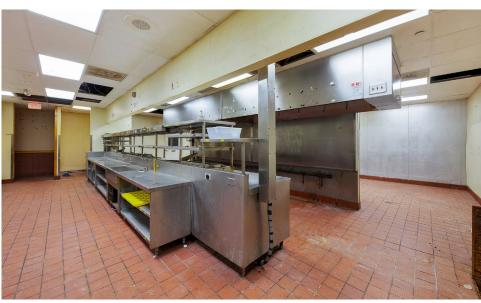

## **COMMENTS**

- 968,000 SF enclosed mall
- · Anchored by Barnes and Noble and Macy's
- Part of a redevelopment with extensive capital improvements underway
- Clean white-box spaces
- Food court in place
- 2<sup>nd</sup> generation space with exterior entrance