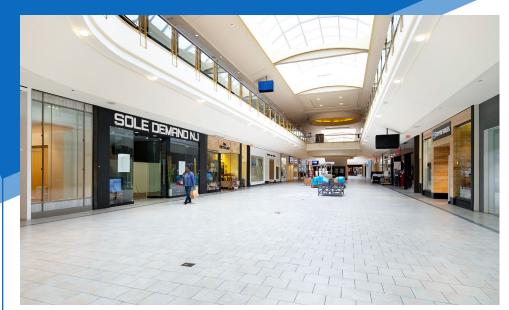

## **COMMENTS**

- 968,000 SF enclosed mall
- · Anchored by Barnes and Noble and Macy's
- Part of a redevelopment with extensive capital improvements underway
- Clean white-box spaces
- Food court in place
- 2<sup>nd</sup> generation space with exterior entrance

#### **NEIGHBORS**

Barnes & Noble • H&M • Old Navy • Foot Locker • Aeropostale • Finish Line • Express • The Mall at Short Hills • Breast Cancer St. Barnabas