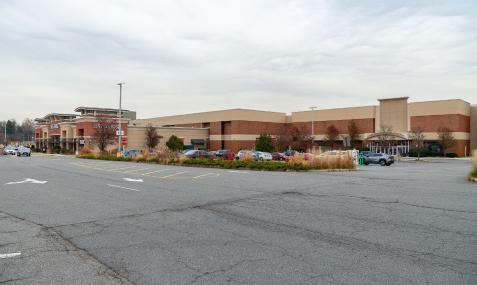

## **COMMENTS**

- 968,000 SF enclosed mall
- · Anchored by Barnes and Noble and Macy's
- Part of a redevelopment with extensive capital improvements underway
- Clean white-box spaces
- Food court in place
- 2<sup>nd</sup> generation space with exterior entrance