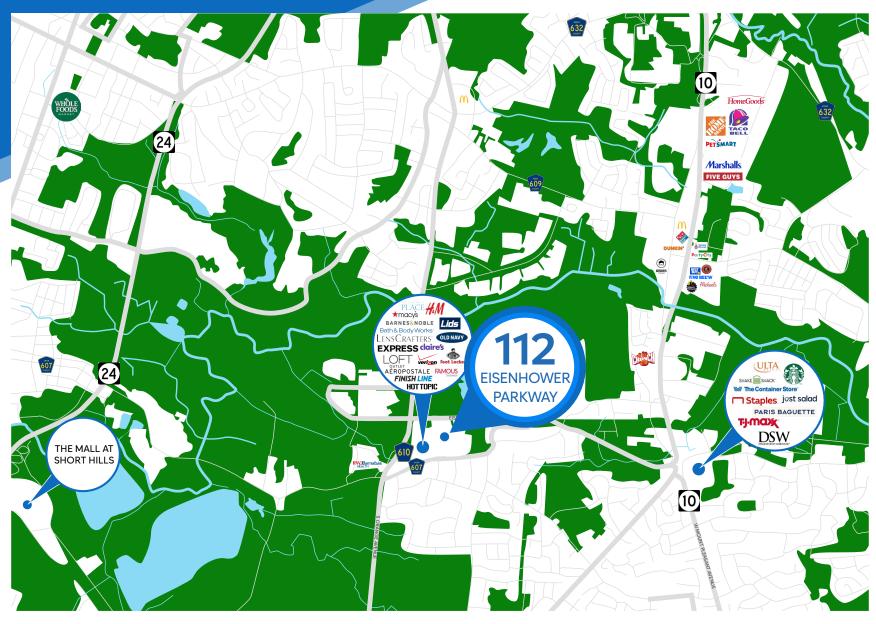

#### **NEIGHBORS**

Barnes & Noble • H&M • Old Navy • Foot Locker • Aeropostale • Finish Line • Express • The Mall at Short Hills • Breast Cancer St. Barnabas

# **TRANSPORTATION**