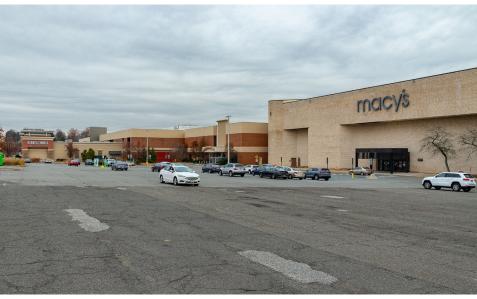

## **COMMENTS**

- 968,000 SF enclosed mall
- · Anchored by Barnes and Noble and Macy's
- Part of a redevelopment with extensive capital improvements underway
- Clean white-box spaces
- Food court in place
- 2<sup>nd</sup> generation space with exterior entrance