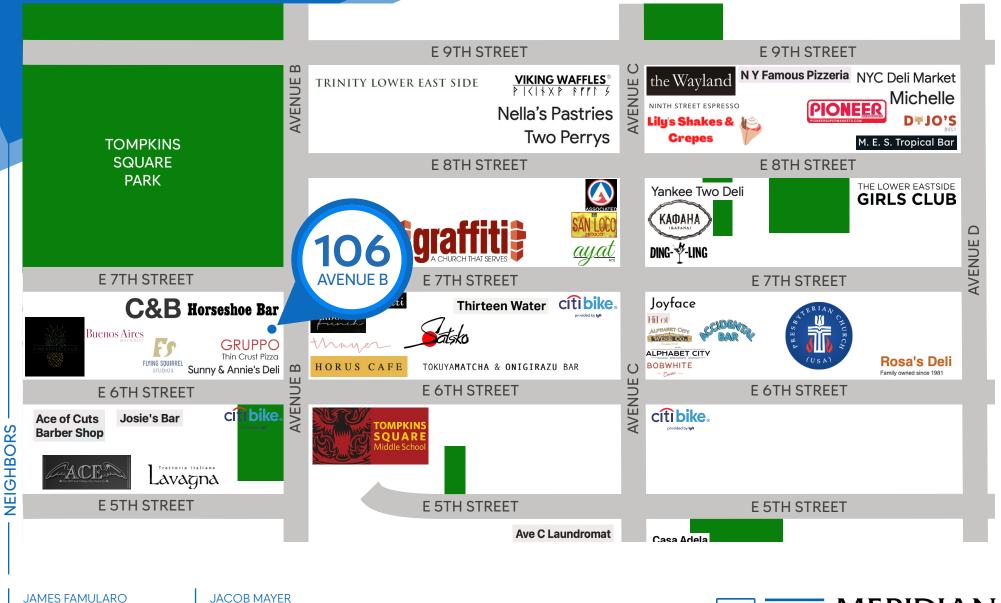

### **NEIGHBORS**

Gruppo Thin Crust Pizza • Horus Café • Thayer • Pardon my French • Thirteen Water • Salon Chérie Chéri · Satsko · HiLot · Joyface · Ding-a-Ling

ROPERTY TRANSPORTATION 