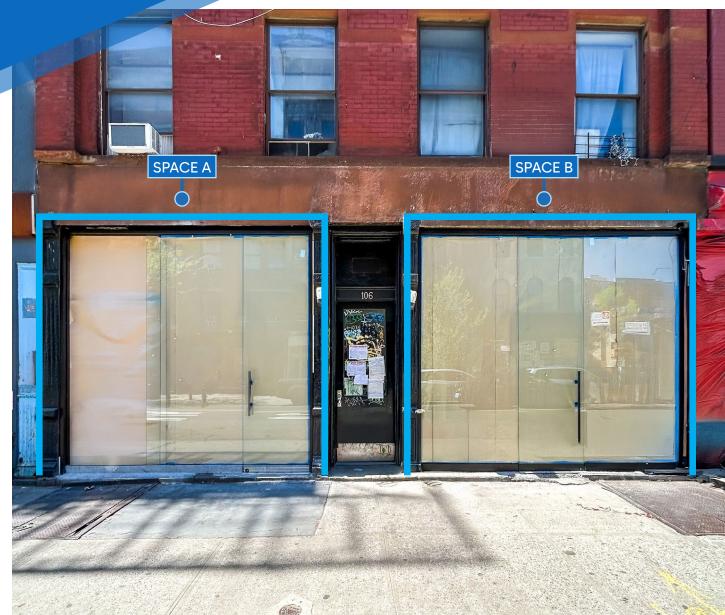

106 **AVENUE B** EAST VILLAGE, NYC

Between East 6<sup>th</sup> & 7<sup>th</sup> Streets

#### **APPROXIMATE SIZE** Space A: 800 SF

Space B: 800 SF

### **ASKING RENT**

Space A: \$7,500/Month Space B: \$7,500/Month

POSSESSION February 2025

TERM 10-15 Years

**INFORMATION** 

۵

FRONTAGE 10 FT Each

## COMMENTS

• Spaces will be delivered in white-box condition · Strong retail corridor steps from Tompkins Square Park