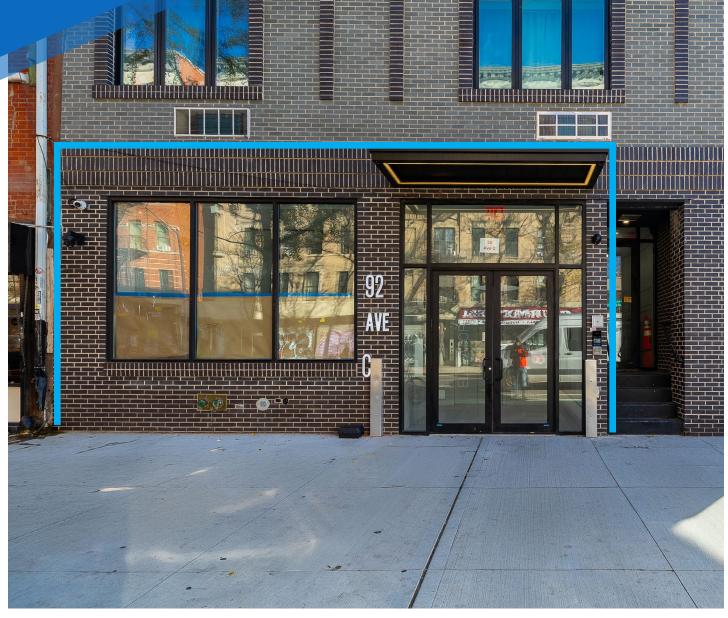

# 92 **AVENUE C** EAST VILLAGE, NYC

Corner of Avenue C & East 6th Street

**APPROXIMATE SIZE** 

387 SF

**ASKING RENT** 

Immediate

\$2,600/Month

**POSSESSION FRONTAGE** 

# 92 AVENUE C

EAST VILLAGE, NYC | Corner of Avenue C and East 6<sup>th</sup> Street

# COMMUNITY FACILITY FOR LEASE