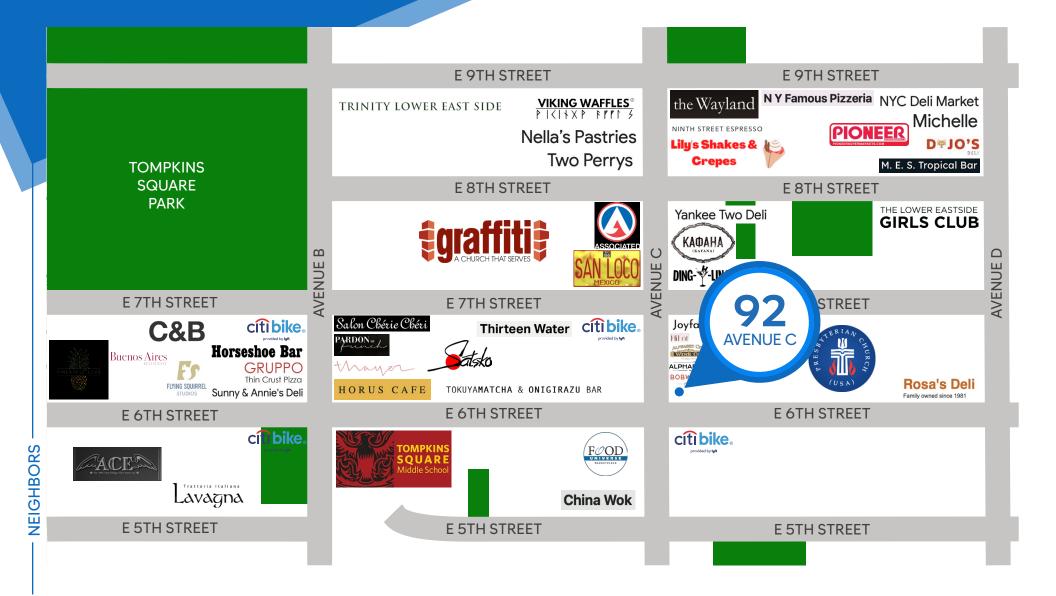

#### **NEIGHBORS**

Bobwhite Counter • Accidental Bar • Alphabet City Wine Co. • HiLot • Joyface • Ding-A-Ling • Food Universe • Thirteen Water • Satsko • Horus Café