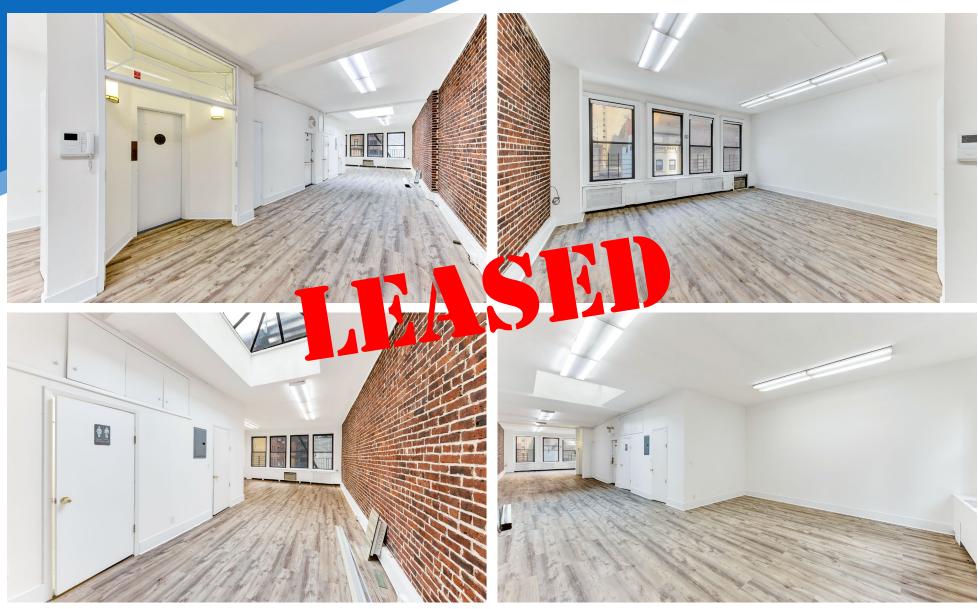

### **APPROXIMATE SIZE**

2<sup>nd</sup> Floor: 1,500 SF

-5th Floor: 1,500 SF Leased to "Low Ear Studio"

**ASKING RENT Upon Request** 

**POSSESSION** 

**Immediate** 

**TERM** 

1-10 Years

#### 2<sup>nd</sup> Floor

- · Previously used as a real estate office
- · Pole signage available for great visibility
- · All uses considered