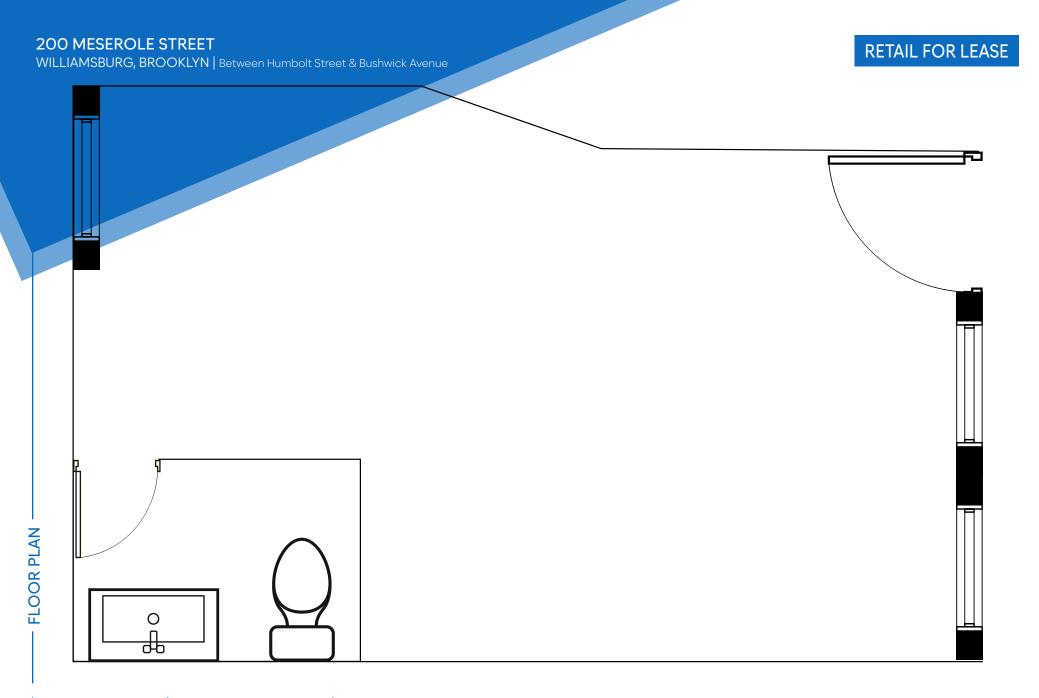

### **APPROXIMATE SIZE**

Ground Floor: 800 SF Basement: 500 SF

**ASKING RENT**Upon Request

POSSESSION Immediate

**TERM** Negotiable FRONTAGE

20 FT