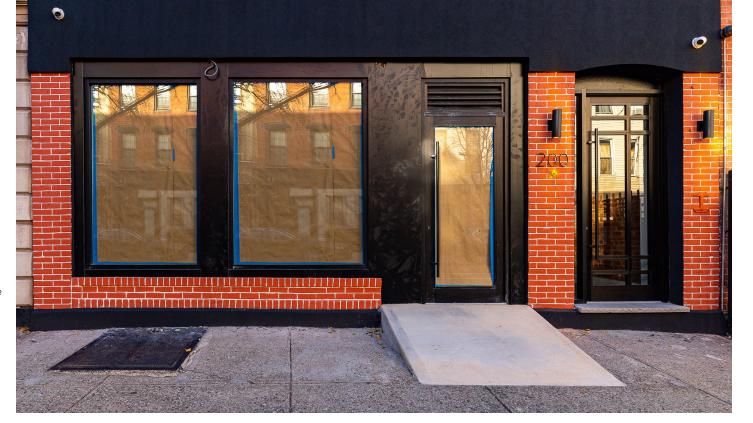

# 200 MESEROLE STREET WILLIAMSBURG, BROOKLYN Rotwoon Humbolt Street & Bushwick

Between Humbolt Street & Bushwick Avenue

### **APPROXIMATE SIZE**

Ground Floor: 800 SF Basement: 500 SF

**ASKING RENT**Upon Request

POSSESSION Immediate

**TERM** Negotiable FRONTAGE

20 FT

## **COMMENTS**

- Newly renovated with a new HVAC system, electric/plumbing, bathrooms, and storefront
- In vanilla-box condition
- Ideal for coffee shop, tattoo parlor, nail salon, gallery, yoga studio, etc.
- One-block from the L train at Montrose Avenue
- · All uses considered