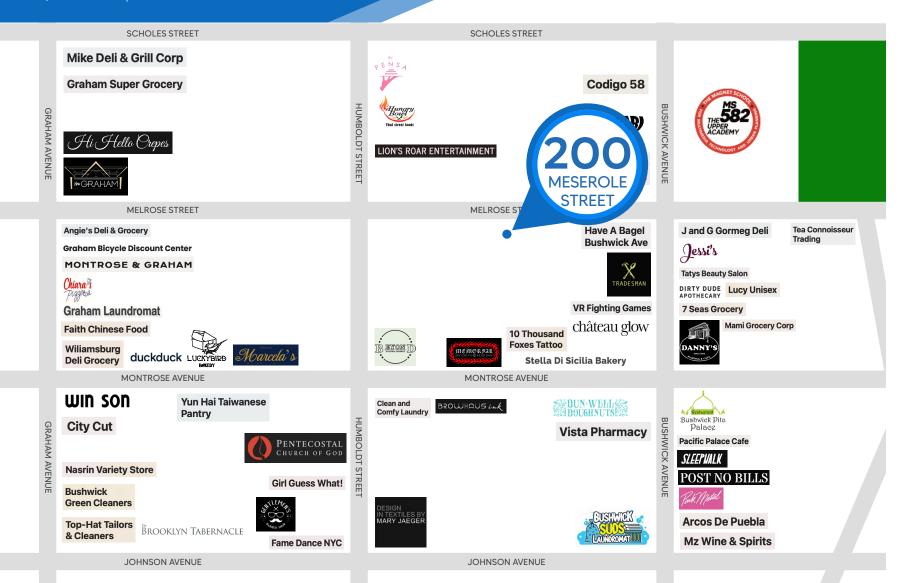

### **NEIGHBORS**

Have a Bagel Bushwick Avenue • Tradesman • Beyond Natural Market • Luckybird Bakery • Win Son • 10 Thousand Foxes Tattoo • Hi Hello Crepes