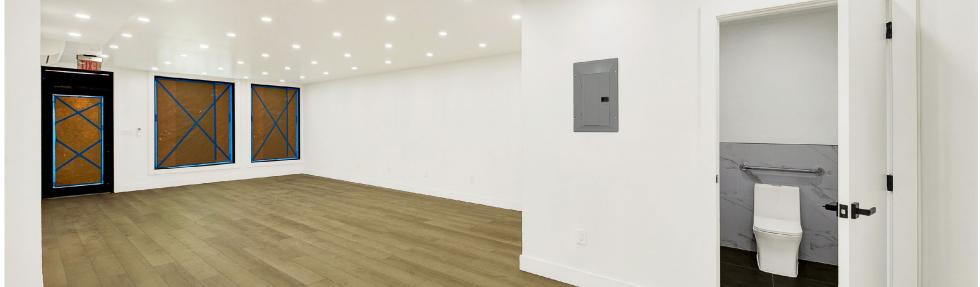

## **COMMENTS**

- Newly renovated with a new HVAC system, electric/plumbing, bathrooms, and storefront
- In vanilla-box condition
- Ideal for coffee shop, tattoo parlor, nail salon, gallery, yoga studio, etc.
- One-block from the L train at Montrose Avenue
- · All uses considered