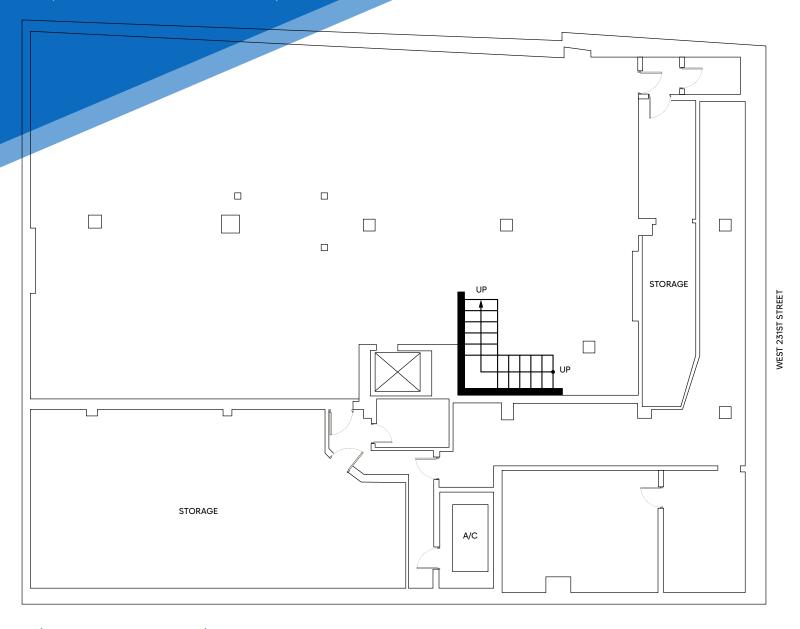

# APPROXIMATE SIZE

Ground Floor: 789 SF Lower Level: 7,702 SF

#### **COMMENTS**

INFORMATION

- Lower level retail space with strong co-tenancy
- · Largest retail space available in the neighborhood
- · High ceilings and ample storage space
- Private lobby with convenient elevator access