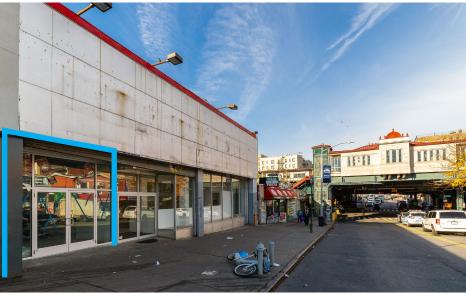

190 WEST 231<sup>ST</sup> STREET KINGSBRIDGE, BRONX

Corner of West 231st Street & Broadway

#### **COMMENTS**

INFORMATION

- Lower level retail space with strong co-tenancy
- · Largest retail space available in the neighborhood
- · High ceilings and ample storage space
- Private lobby with convenient elevator access