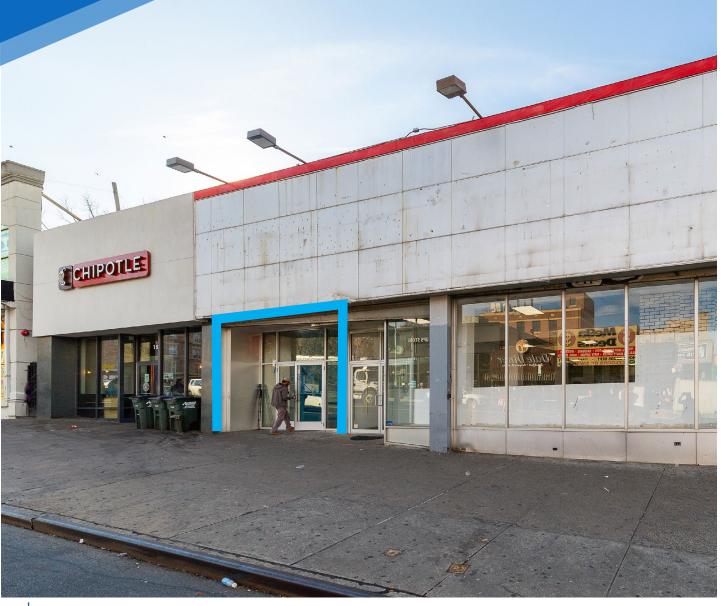

190 WEST 231<sup>ST</sup> STREET KINGSBRIDGE, BRONX

Corner of West 231st Street & Broadway

#### **COMMENTS**

INFORMATION

- Lower level retail space with strong co-tenancy
- · Largest retail space available in the neighborhood
- · High ceilings and ample storage space
- Private lobby with convenient elevator access

## **NEIGHBORS**

Chipotle • Walgreens • Broadway Pizza & Pasta • ALDI • Auntie Anne's • Best Buy • Starbucks • Blink Fitness • Foodtown • TJ Maxx • Papa John's