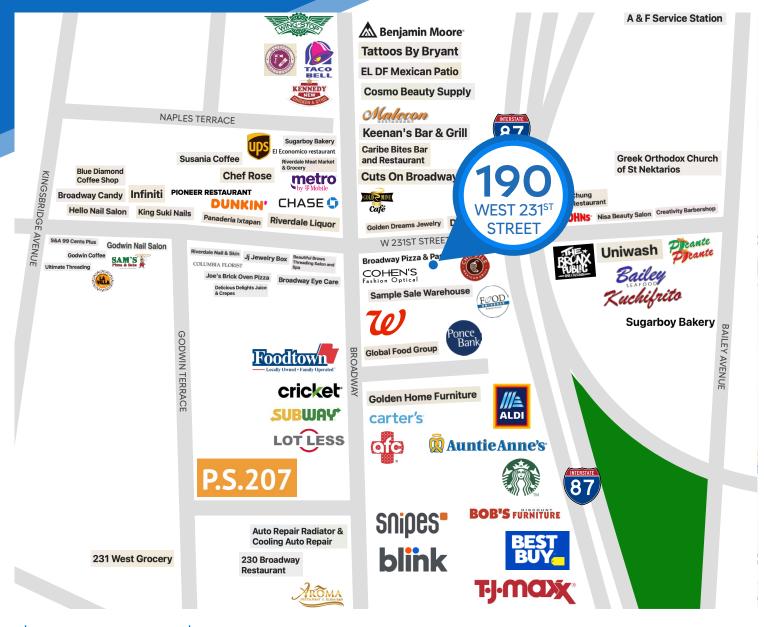

## **NEIGHBORS**

Chipotle • Walgreens • Broadway Pizza & Pasta • ALDI • Auntie Anne's • Best Buy • Starbucks • Blink Fitness • Foodtown • TJ Maxx • Papa John's