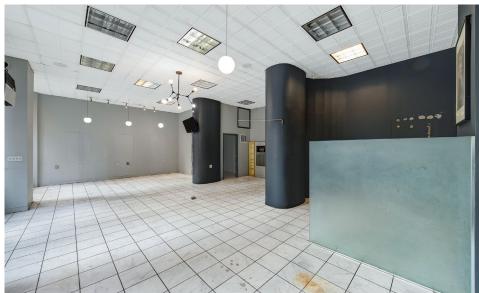

#### COMMENTS

- · Previously "L'Etoile Salon"
- · Second generation salon at the base of a 356-unit co-op building
- · Floor-to-ceiling windows and wide frontage