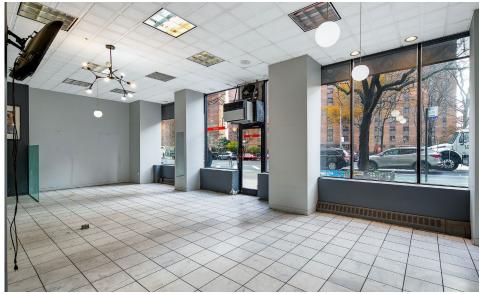

#### COMMENTS

- · Previously "L'Etoile Salon"
- · Second generation salon at the base of a 356-unit co-op building
- · Floor-to-ceiling windows and wide frontage