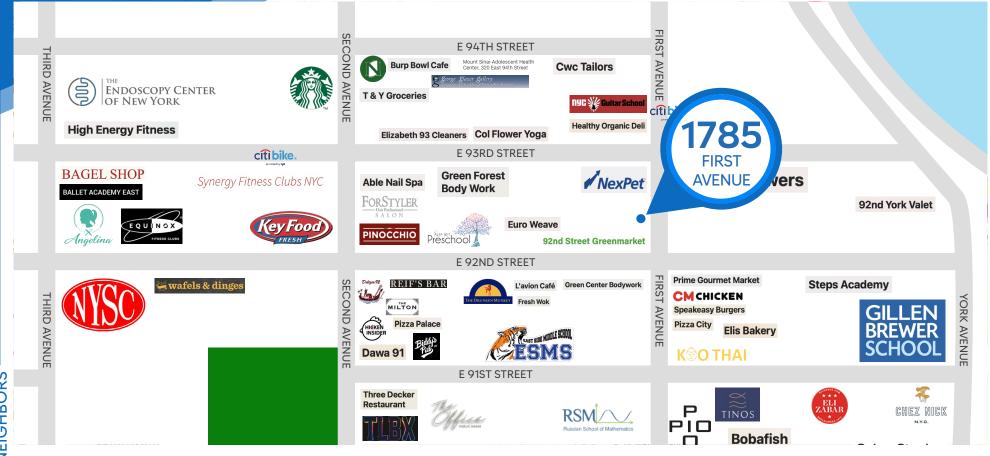

# 1785 **FIRST AVENUE** YORKVILLE, NYC

Between East 92<sup>nd</sup> & 93<sup>rd</sup> Streets

#### **NEIGHBORS**

Nex Pet • Euro Weave • Speekeasy Burgers • CM Chicken • Pio Pio • Tinos • Eli Zabar • Reif's Bar • The Milton • Biddy's Pub • Key Food • Equinox • New York Sports Club