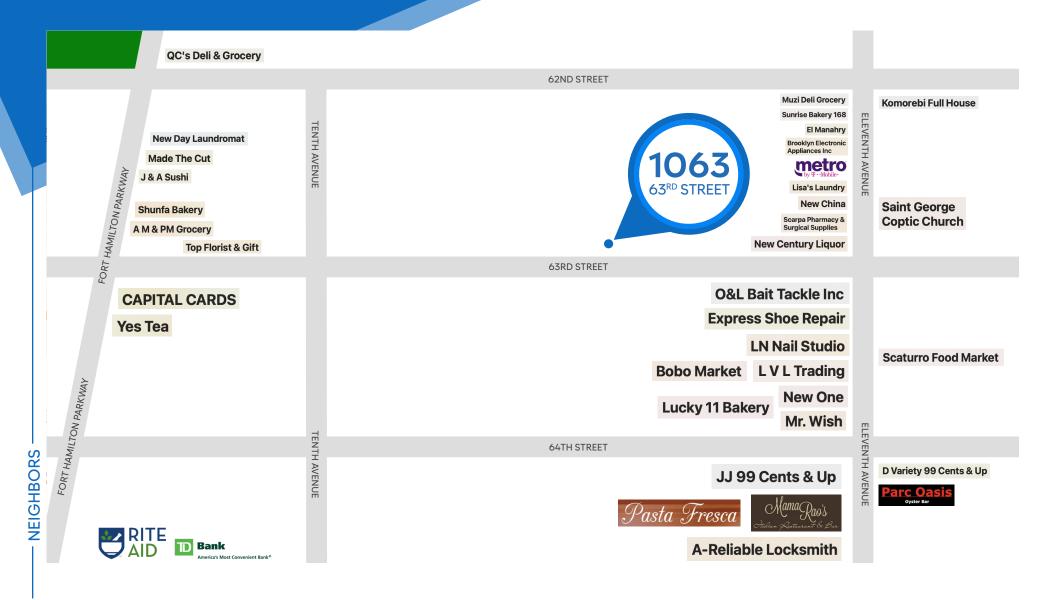

### **NEIGHBORS**

New Century Liquor • Scarpa Pharmacy & Surgical Supplies • Brooklyn Electronic Appliances • Sunrise Bakery • Lisas' Laundry • Top Florist & Gift