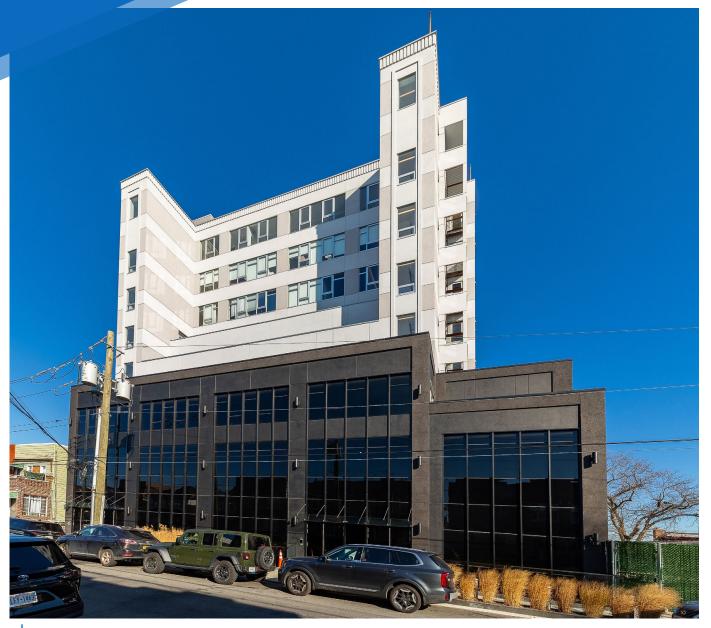

63RD STREET "TEN63 CORPORATE SPHERE" **BOROUGH PARK, BROOKLYN** 

Between Tenth & Eleventh Avenues

#### APPROXIMATE SIZE

Lower Level: 16,255 SF + 230 SF Outdoor

Ground Floor: 12,725 SF

2<sup>nd</sup> Floor: 11,099 SF + 1,600 SF Terrace 3rd Floor: 10,690 SF + 245 SF Terrace 4th Floor: 6,450 SF + 4,190 SF Terrace

### **COMMENTS**

- · Brand-new reconstructed building
- · High ceilings and multiple outdoor terraces included
- Mix of raw and built-out spaces
- · Professional co-tenancy