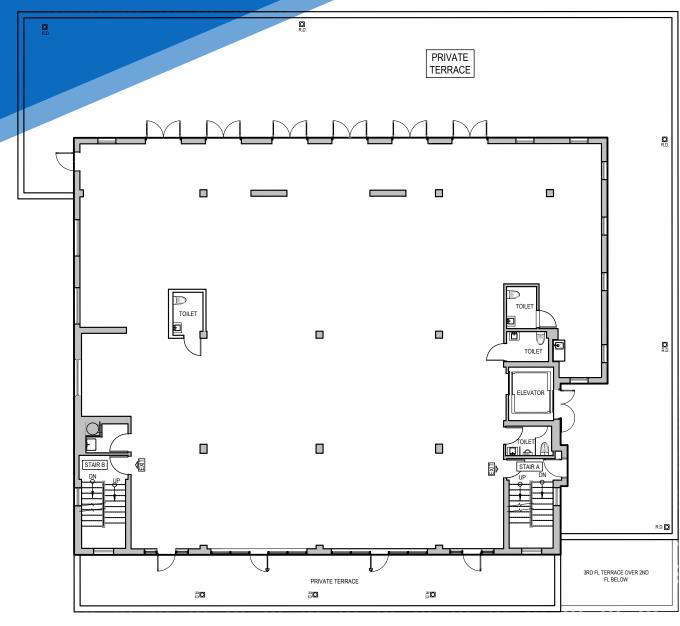

#### APPROXIMATE SIZE

Lower Level: 16,255 SF + 230 SF Outdoor

Ground Floor: 12,725 SF

2<sup>nd</sup> Floor: 11,099 SF + 1,600 SF Terrace 3rd Floor: 10,690 SF + 245 SF Terrace 4th Floor: 6,450 SF + 4,190 SF Terrace