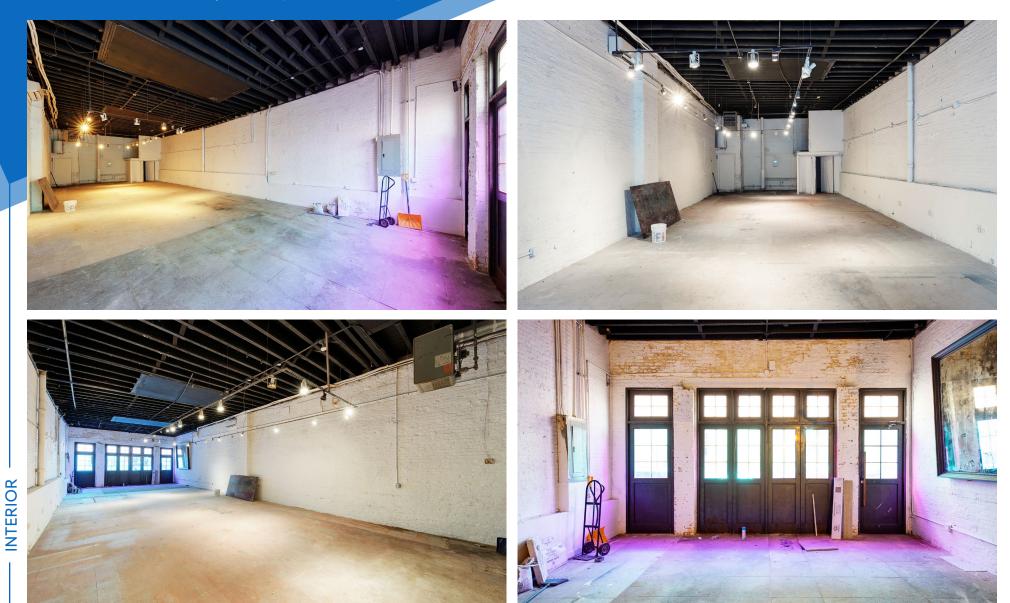

# COMMENTS

- Unique 1-story commercial building perfect for all uses
- 14 FT ceiling heights
- 3 huge skylights in the space
- Multiple luxury complexes surrounding