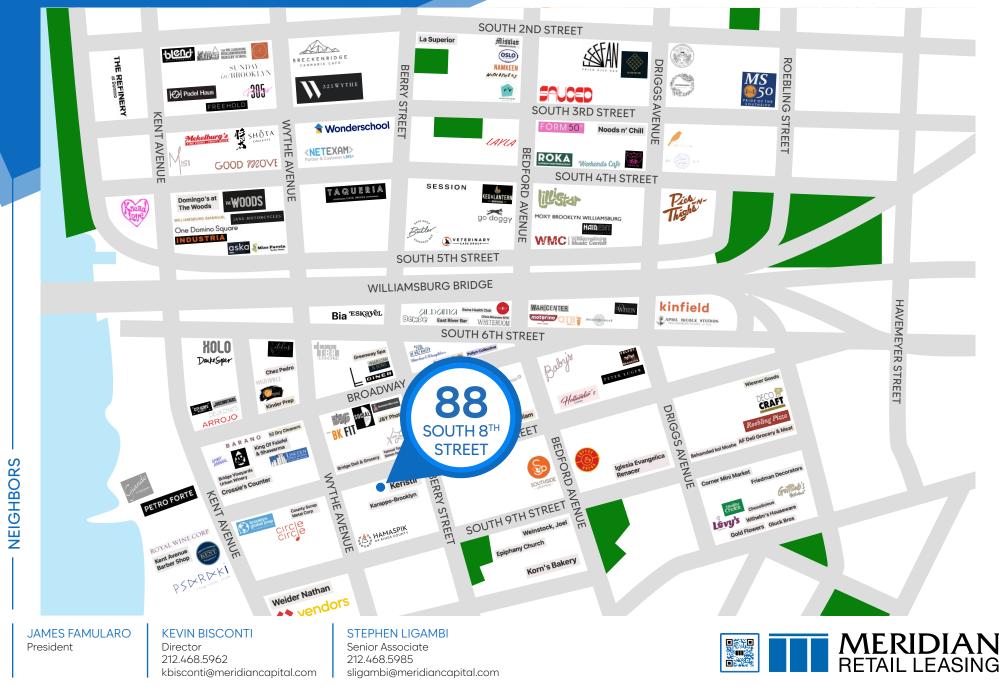

## NEIGHBORS

Psaraki • Baby's • Hollander's Cakes • Ants Coffee • Royal Wine Corp. • Barano • Gottlieb's Restaurant • Velvet Brooklyn • Peter Luger Steakhouse • Coffee Break • Patrizia's • Aldama

TRANSPORTATION