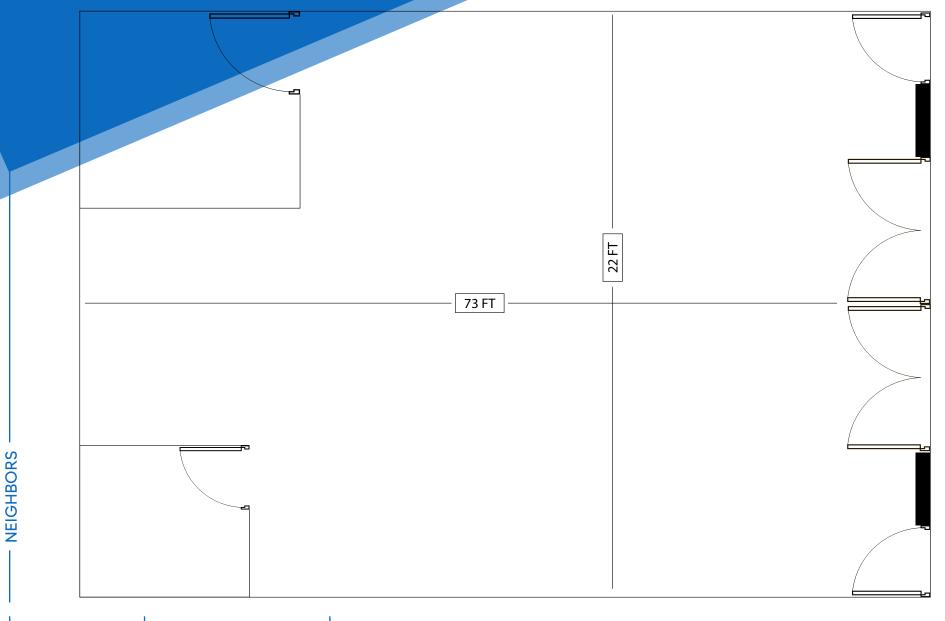

## APPROXIMATE SIZE Ground Floor: 1,650 SF

ASKING RENT \$8,000/Month

# POSSESSION

TERM Negotiable

**INFORMATION** 

**PROPERTY** 

FRONTAGE 25 FT