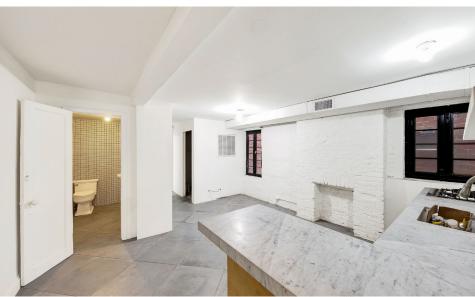

## **APPROXIMATE SIZE**

Ground Floor: 700 SF + Backyard

**ASKING RENT** 

**POSSESSION** 

\$5,000/Month

Immediate

**TERM** Negotiable **FRONTAGE** 

10 FT

## **COMMENTS**

- · Retail space in the heart of South Williamsburg
- White-box space previously used as a showroom
- Perfect for small boutique office spaces
- · Open to all uses
- Multiple luxury complexes surrounding