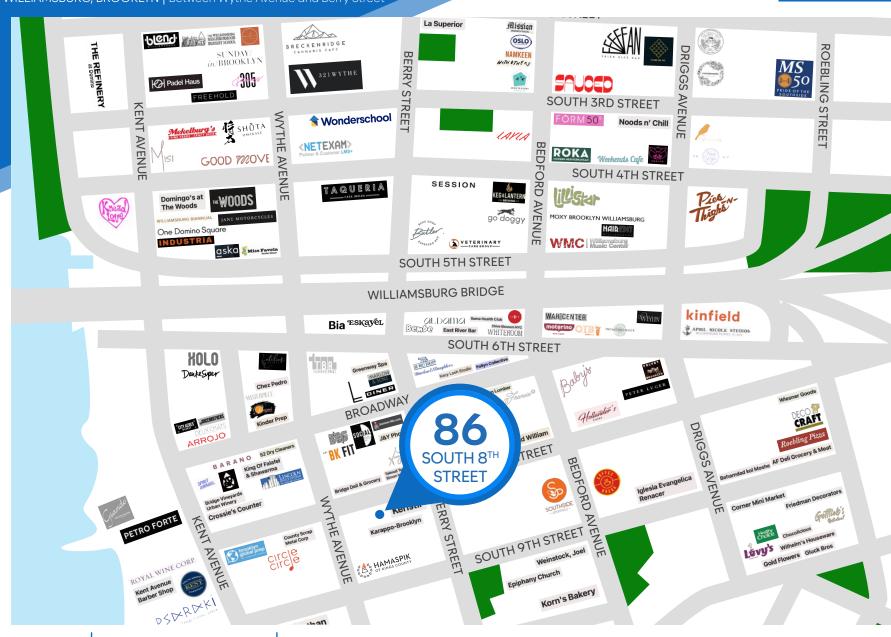

86 SOUTH 8<sup>TH</sup> STREET SOUTH WILLIAMSBURG, BROOKLYN

Between Wythe Avenue & Berry Street

## **COMMENTS**

- · Retail space in the heart of South Williamsburg
- White-box space previously used as a showroom
- Perfect for small boutique office spaces
- · Open to all uses
- Multiple luxury complexes surrounding

## **NEIGHBORS**

Psaraki • Baby's • Hollander's Cakes • Ants Coffee • Royal Wine Corp. • Barano • Gottlieb's Restaurant • Velvet Brooklyn • Peter Luger Steakhouse • Coffee Break • Patrizia's • Aldama