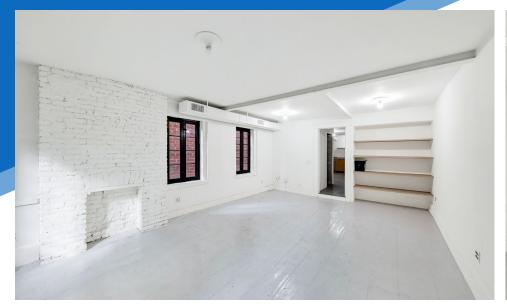

## **APPROXIMATE SIZE**

Ground Floor: 700 SF + Backyard

**ASKING RENT** 

**POSSESSION** 

\$5,000/Month

Immediate

**TERM** Negotiable **FRONTAGE** 

10 FT

## **COMMENTS**

- · Retail space in the heart of South Williamsburg
- White-box space previously used as a showroom
- Perfect for small boutique office spaces
- · Open to all uses
- Multiple luxury complexes surrounding