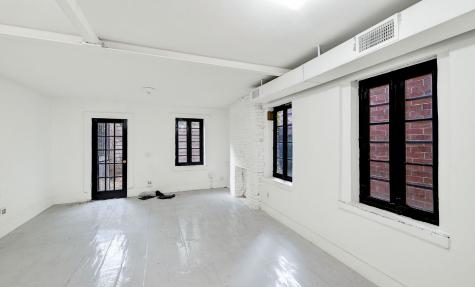

## **APPROXIMATE SIZE**

Ground Floor: 700 SF + Backyard

**ASKING RENT** 

**POSSESSION** 

\$5,000/Month

Immediate

**TERM** Negotiable **FRONTAGE** 

10 FT

## **COMMENTS**

- · Retail space in the heart of South Williamsburg
- White-box space previously used as a showroom
- Perfect for small boutique office spaces
- · Open to all uses
- Multiple luxury complexes surrounding