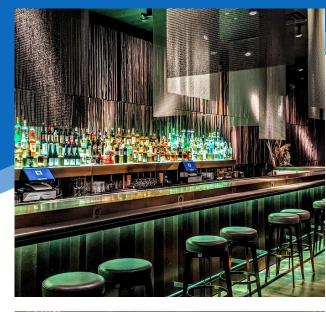

## COMMENTS

- · Currently "Buddha Bar"
- · Multi-million dollar build-out
- Ideal for private lounge or club
- · Flagship opportunity in Tribeca
- Large signage
- · Prime Tribeca location
- · Fixtures and equipment can be purchased via key money
- · No key-money