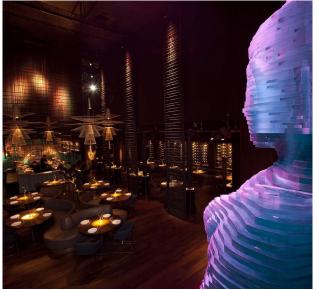

## COMMENTS

- · Currently "Buddha Bar"
- · Multi-million dollar build-out
- Ideal for private lounge or club
- · Flagship opportunity in Tribeca
- Large signage
- · Prime Tribeca location
- · Fixtures and equipment can be purchased via key money
- · No key-money