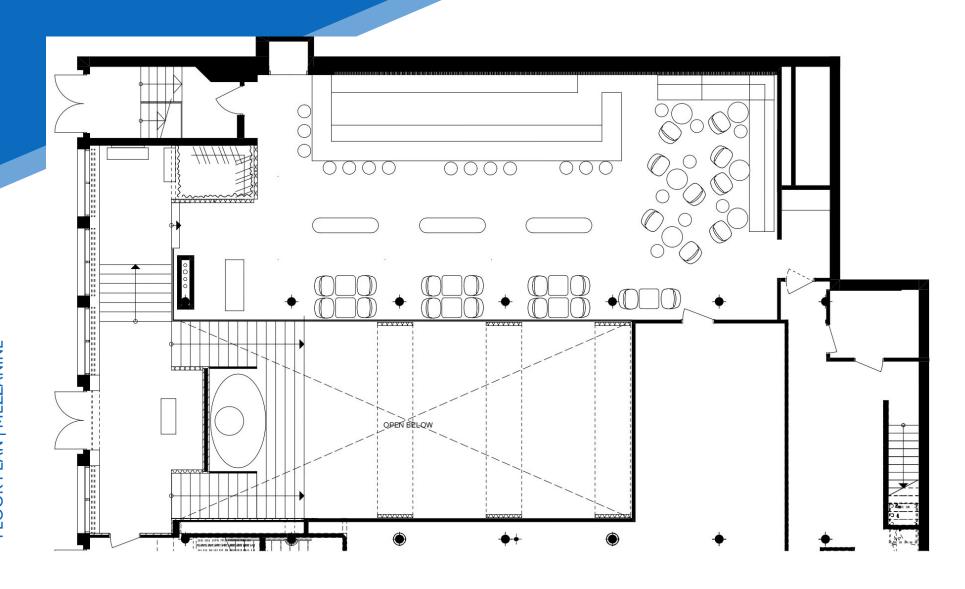

## **APPROXIMATE SIZE**

Ground Floor: 5,688 SF Lower Level: 11,217 SF Total: 16.905 SF

**ASKING RENT** 

**POSSESSION** 

\$60,000/Month

Arranged

**TERM** 10-15 Years

NEORMATION

**PROPERTY** 

**FRONTAGE** 

40 FT