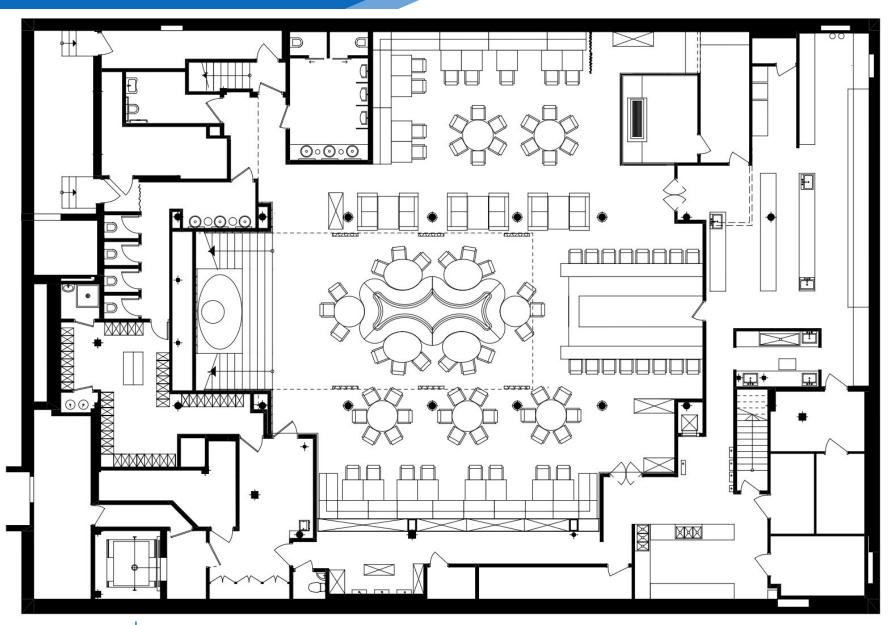

## **APPROXIMATE SIZE**

Ground Floor: 5,688 SF Lower Level: 11,217 SF Total: 16.905 SF

**ASKING RENT** 

**POSSESSION** 

\$60,000/Month

Arranged

**TERM** 10-15 Years

NEORMATION

**PROPERTY** 

**FRONTAGE** 

40 FT