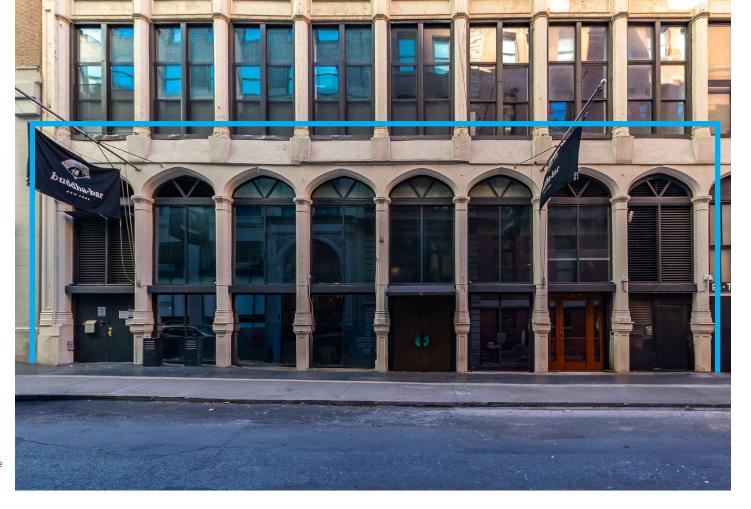

# **THOMAS STREET** TRIBECA, NYC

Between West Broadway & Church Street

**PROPERTY** 

**FRONTAGE** 

40 FT

## COMMENTS

- · Currently "Buddha Bar"
- · Multi-million dollar build-out
- Ideal for private lounge or club
- · Flagship opportunity in Tribeca
- Large signage
- · Prime Tribeca location
- · Fixtures and equipment can be purchased via key money
- · No key-money