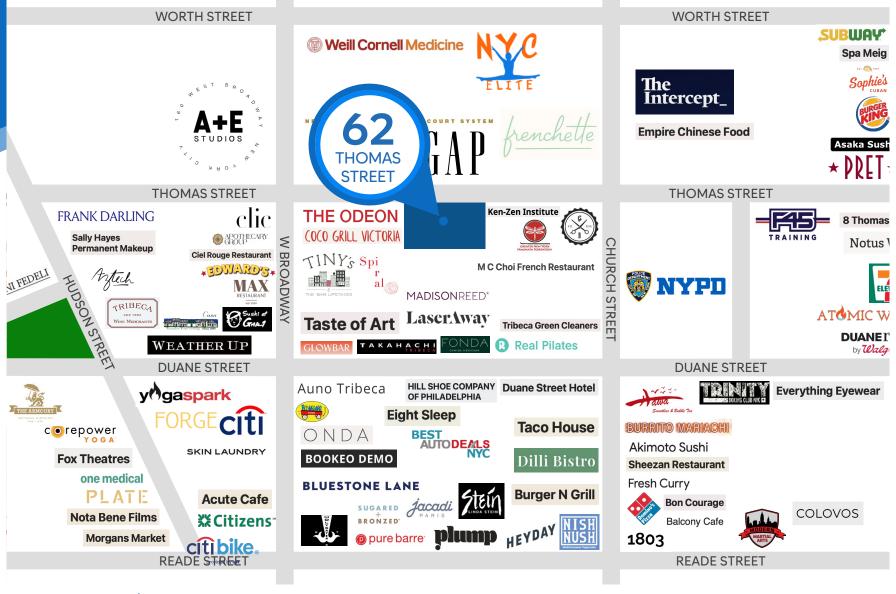

### **NEIGHBORS**

The Odeon • Frenchette • Tiny's • Glowbar • Fonda • Max Restaurant • Gap • Skin Laundry • Plump • The Armoury • Weather Up • Nish Nush • Pure Barre