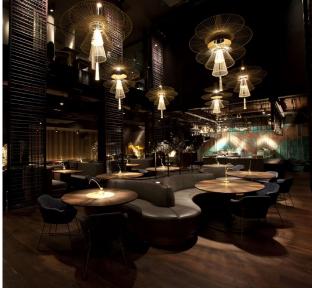

## COMMENTS

- · Currently "Buddha Bar"
- · Multi-million dollar build-out
- Ideal for private lounge or club
- · Flagship opportunity in Tribeca
- Large signage
- · Prime Tribeca location
- · Fixtures and equipment can be purchased via key money
- · No key-money