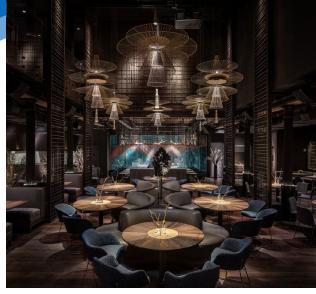

## COMMENTS

- · Currently "Buddha Bar"
- · Multi-million dollar build-out
- Ideal for private lounge or club
- · Flagship opportunity in Tribeca
- Large signage
- · Prime Tribeca location
- · Fixtures and equipment can be purchased via key money
- · No key-money