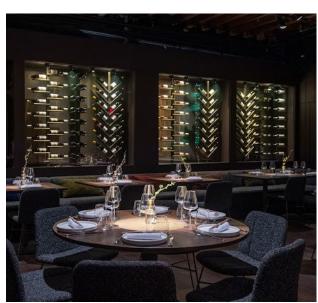

## COMMENTS

- · Currently "Buddha Bar"
- · Multi-million dollar build-out
- Ideal for private lounge or club
- · Flagship opportunity in Tribeca
- Large signage
- · Prime Tribeca location
- · Fixtures and equipment can be purchased via key money
- · No key-money