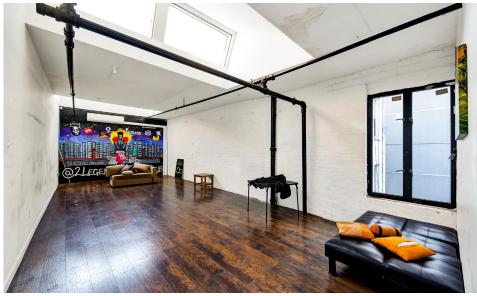

#### APPROXIMATE SIZE

Second Floor: 2,500 SF

\$30 PSF

**TERM** 5-15 Years

- · High ceilings and exposed brick wall
- · Natural sunlight on both floors

Dunkin' • Costco • Bob's Furniture • Burlington • Ashley • Marshalls • Planet Fitness • Patsy's Pizzeria • Subway • La Hacienda • Fierce Spa • Rao's

## • Open floor plan with no column intrusions

#### • In close proximity to big-box retailers