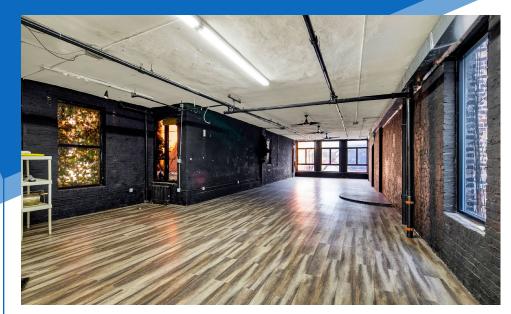

3<sup>RD</sup> FLOOR

2<sup>ND</sup> FLOOR

**508** EAST 117TH STREET EAST HARLEM, NYC

Between Pleasant Avenue & FDR Drive

#### APPROXIMATE SIZE

Second Floor: 2,500 SF

\$30 PSF

**TERM** 5-15 Years

- · High ceilings and exposed brick wall
- · Natural sunlight on both floors

Dunkin' • Costco • Bob's Furniture • Burlington • Ashley • Marshalls • Planet Fitness • Patsy's Pizzeria • Subway • La Hacienda • Fierce Spa • Rao's

## • Open floor plan with no column intrusions

#### • In close proximity to big-box retailers