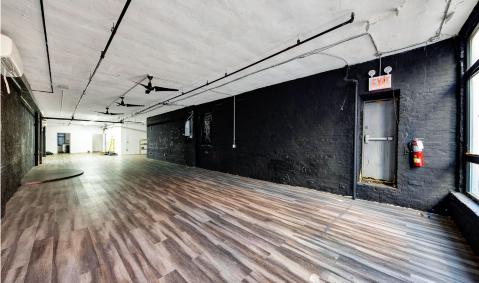

#### APPROXIMATE SIZE

Second Floor: 2,500 SF

\$30 PSF

**TERM** 5-15 Years

- · High ceilings and exposed brick wall
- · Natural sunlight on both floors

Dunkin' • Costco • Bob's Furniture • Burlington • Ashley • Marshalls • Planet Fitness • Patsy's Pizzeria • Subway • La Hacienda • Fierce Spa • Rao's

## • Open floor plan with no column intrusions

#### • In close proximity to big-box retailers