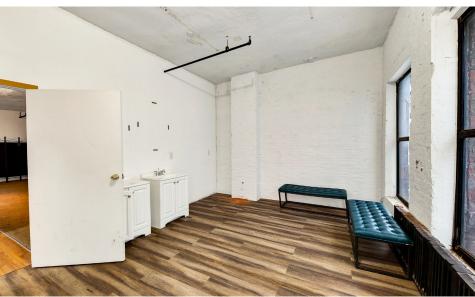

#### APPROXIMATE SIZE

Second Floor: 2,500 SF

\$30 PSF

**TERM** 5-15 Years

- · High ceilings and exposed brick wall
- · Natural sunlight on both floors

Dunkin' • Costco • Bob's Furniture • Burlington • Ashley • Marshalls • Planet Fitness • Patsy's Pizzeria • Subway • La Hacienda • Fierce Spa • Rao's

## • Open floor plan with no column intrusions

#### • In close proximity to big-box retailers