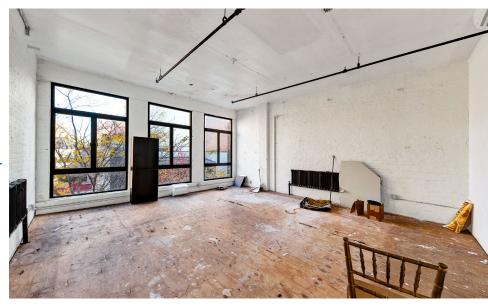

#### APPROXIMATE SIZE

Second Floor: 2,500 SF

\$30 PSF

**TERM** 5-15 Years

- · High ceilings and exposed brick wall
- · Natural sunlight on both floors

Dunkin' • Costco • Bob's Furniture • Burlington • Ashley • Marshalls • Planet Fitness • Patsy's Pizzeria • Subway • La Hacienda • Fierce Spa • Rao's

## • Open floor plan with no column intrusions

#### • In close proximity to big-box retailers