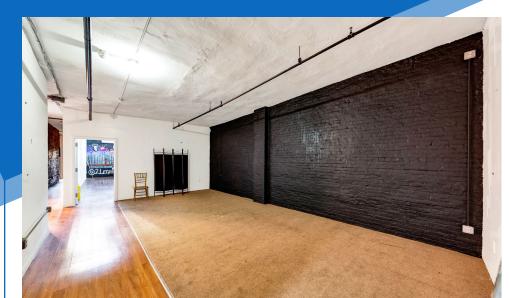

#### APPROXIMATE SIZE

Second Floor: 2,500 SF

\$30 PSF

**TERM** 5-15 Years

- · High ceilings and exposed brick wall
- · Natural sunlight on both floors

Dunkin' • Costco • Bob's Furniture • Burlington • Ashley • Marshalls • Planet Fitness • Patsy's Pizzeria • Subway • La Hacienda • Fierce Spa • Rao's

## • Open floor plan with no column intrusions

#### • In close proximity to big-box retailers