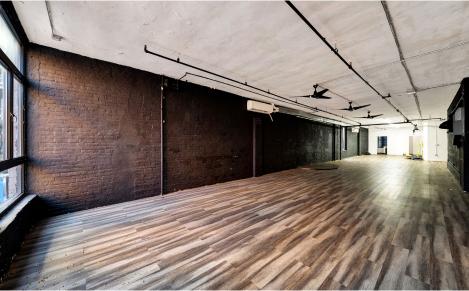

#### APPROXIMATE SIZE

Second Floor: 2,500 SF

\$30 PSF

**TERM** 5-15 Years

- · High ceilings and exposed brick wall
- · Natural sunlight on both floors

Dunkin' • Costco • Bob's Furniture • Burlington • Ashley • Marshalls • Planet Fitness • Patsy's Pizzeria • Subway • La Hacienda • Fierce Spa • Rao's

## • Open floor plan with no column intrusions

#### • In close proximity to big-box retailers