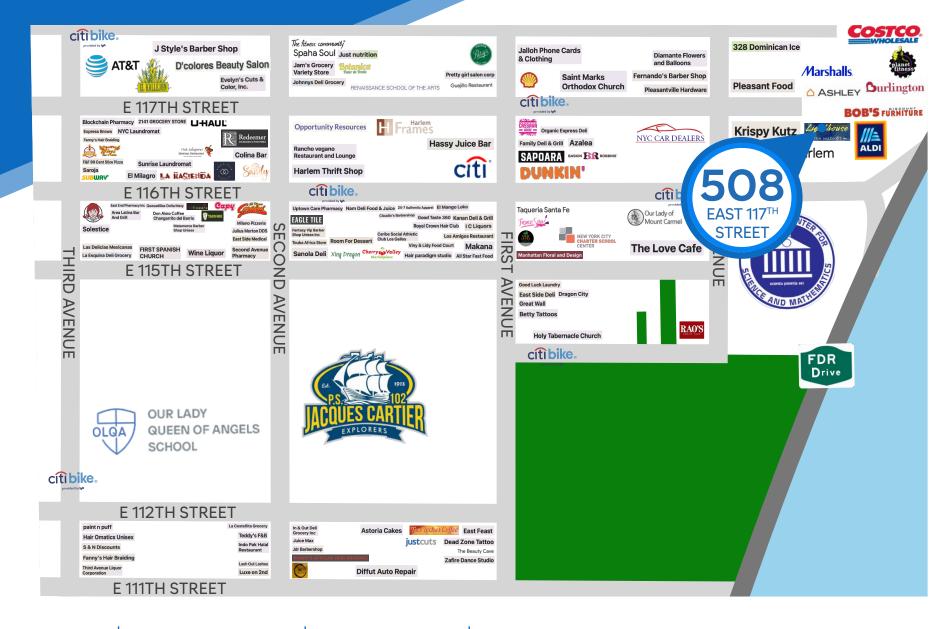

3<sup>RD</sup> FLOOR

2<sup>ND</sup> FLOOR

**508** EAST 117TH STREET EAST HARLEM, NYC

Between Pleasant Avenue & FDR Drive

#### APPROXIMATE SIZE

Second Floor: 2,500 SF

\$30 PSF

**TERM** 5-15 Years

- · High ceilings and exposed brick wall
- · Natural sunlight on both floors

Dunkin' • Costco • Bob's Furniture • Burlington • Ashley • Marshalls • Planet Fitness • Patsy's Pizzeria • Subway • La Hacienda • Fierce Spa • Rao's

#### • In close proximity to big-box retailers