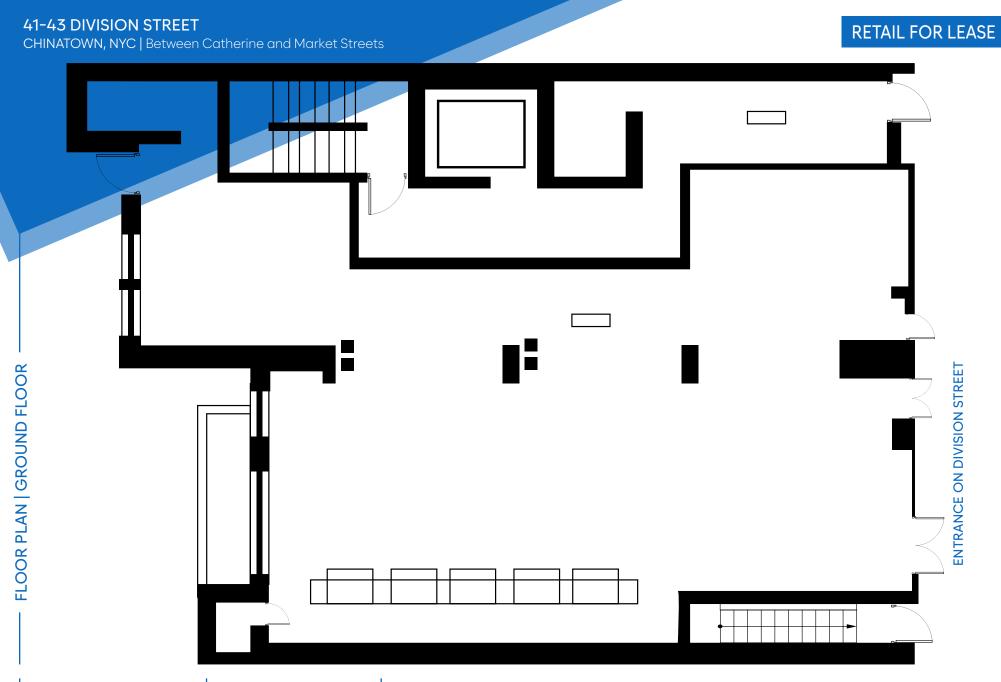

#### **APPROXIMATE SIZE**

Ground Floor: 3,250 SF Lower Level: 3,250 SF

#### COMMENTS

- · Previously "Hypebeast" Flagship Store
- Upgraded sound and lighting system
- · 15 FT ceilings on the ground floor
- 11 FT ceilings in the lower level
- · Floor-to-ceiling windows
- Situated on the south side of Division Street and the Two Bridges area at the intersection of LES, Chinatown, Tribeca, SoHo, and Financial District