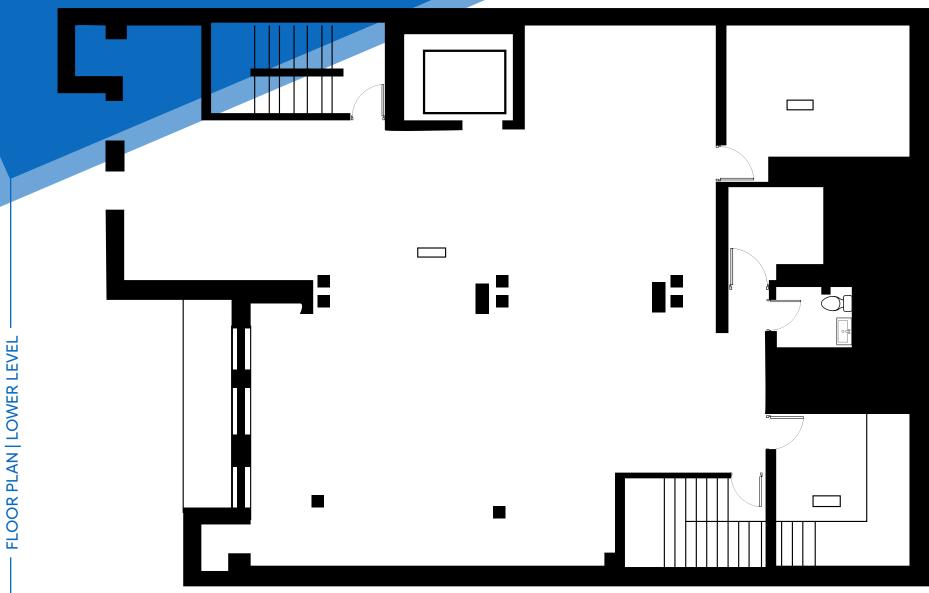

#### **APPROXIMATE SIZE**

Ground Floor: 3,250 SF Lower Level: 3,250 SF

#### COMMENTS

- · Previously "Hypebeast" Flagship Store
- Upgraded sound and lighting system
- · 15 FT ceilings on the ground floor
- 11 FT ceilings in the lower level
- · Floor-to-ceiling windows
- Situated on the south side of Division Street and the Two Bridges area at the intersection of LES, Chinatown, Tribeca, SoHo, and Financial District