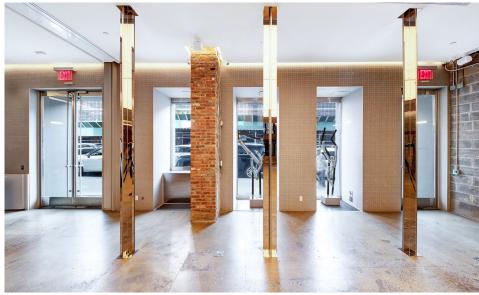

#### COMMENTS

- · Previously "Hypebeast" Flagship Store
- Upgraded sound and lighting system
- · 15 FT ceilings on the ground floor
- 11 FT ceilings in the lower level
- · Floor-to-ceiling windows
- Situated on the south side of Division Street and the Two Bridges area at the intersection of LES, Chinatown, Tribeca, SoHo, and Financial District