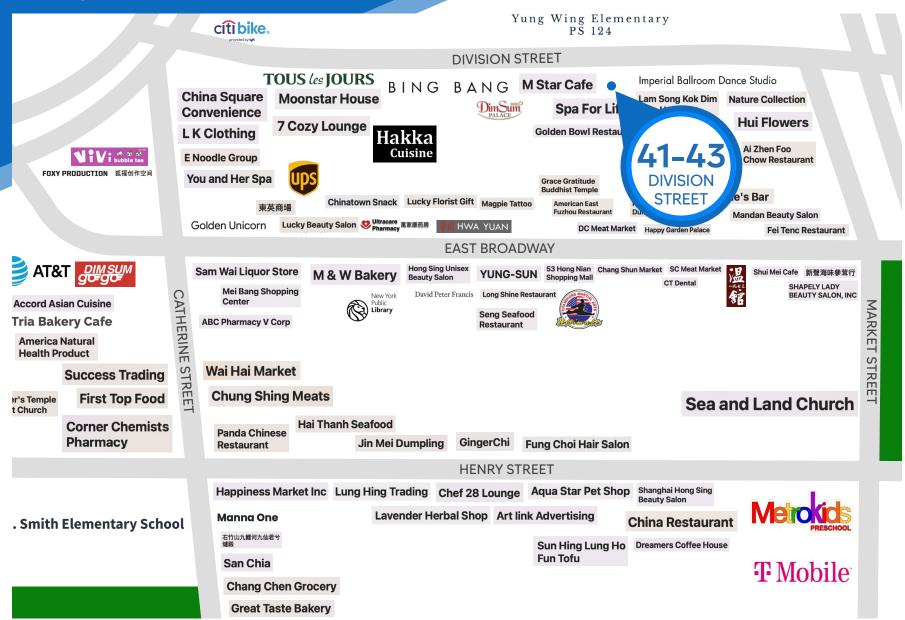

#### **NEIGHBORS**

Dim Sum Go Go • Hwa Yuan • Golden Unicorn • Vivi Bubble Tea • Bing Bang • Dim Sum Palace • Happy Garden Palace • Hakka Cuisine • E Noodle Group