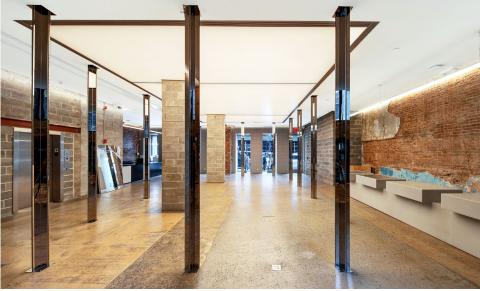

#### COMMENTS

- · Previously "Hypebeast" Flagship Store
- Upgraded sound and lighting system
- · 15 FT ceilings on the ground floor
- 11 FT ceilings in the lower level
- · Floor-to-ceiling windows
- Situated on the south side of Division Street and the Two Bridges area at the intersection of LES, Chinatown, Tribeca, SoHo, and Financial District