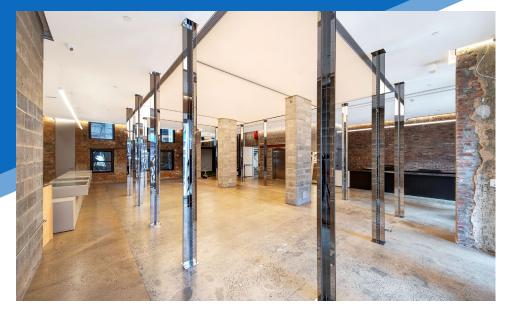

#### COMMENTS

- · Previously "Hypebeast" Flagship Store
- Upgraded sound and lighting system
- · 15 FT ceilings on the ground floor
- 11 FT ceilings in the lower level
- · Floor-to-ceiling windows
- Situated on the south side of Division Street and the Two Bridges area at the intersection of LES, Chinatown, Tribeca, SoHo, and Financial District