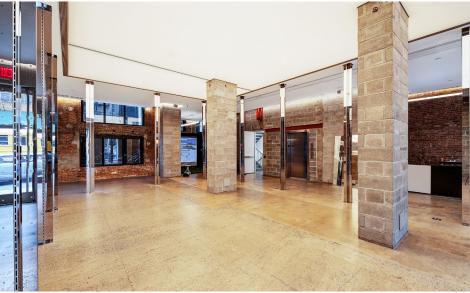

#### COMMENTS

- · Previously "Hypebeast" Flagship Store
- Upgraded sound and lighting system
- · 15 FT ceilings on the ground floor
- 11 FT ceilings in the lower level
- · Floor-to-ceiling windows
- Situated on the south side of Division Street and the Two Bridges area at the intersection of LES, Chinatown, Tribeca, SoHo, and Financial District