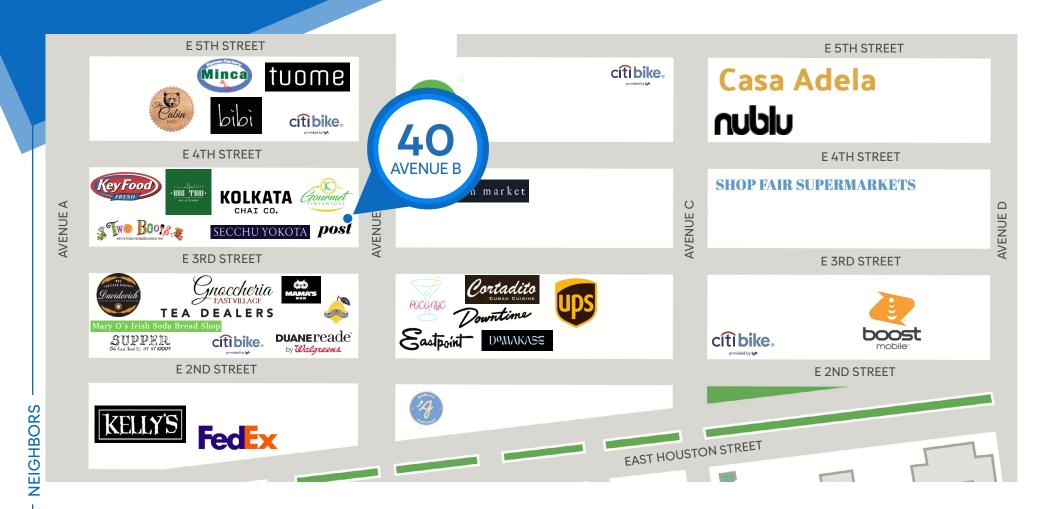

# NEIGHBORS Duane Reade Montessori • D Café • Hoffmc

Duane Reade • Shampoo Avenue B • Guidepost Montessori • Discovery Wines • Cornerstone Café • Hoffmaier & Hoffmaier PC

TRANSPORTATION FMJZL