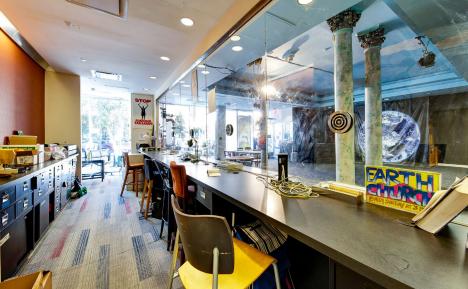

### COMMENTS

**TERM** 

5+ Years

- East Village corner opportunity with amazing
- · Clean space with high ceilings and tons of
- Space can be vented for restaurant users
- · Liquor not permitted