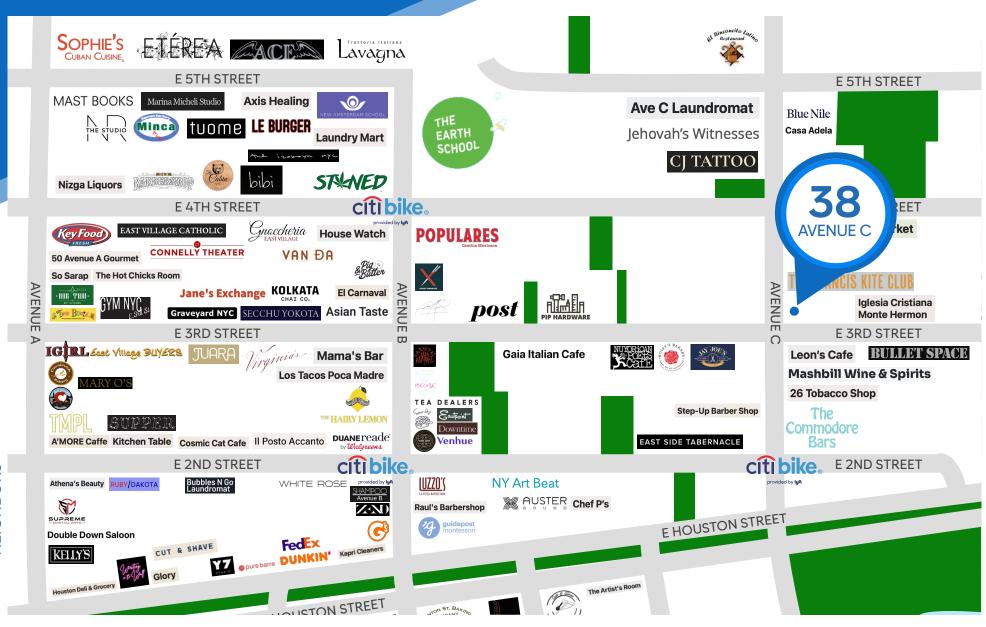

### **NEIGHBORS**

ROPERTY

Poco NYC • Eastpoint • Downtime • Clinton St. Baking Company • Biga Bite • The Mayfly • G's Steakhouse • Virginia's • TMPL • The Hairy Lemon