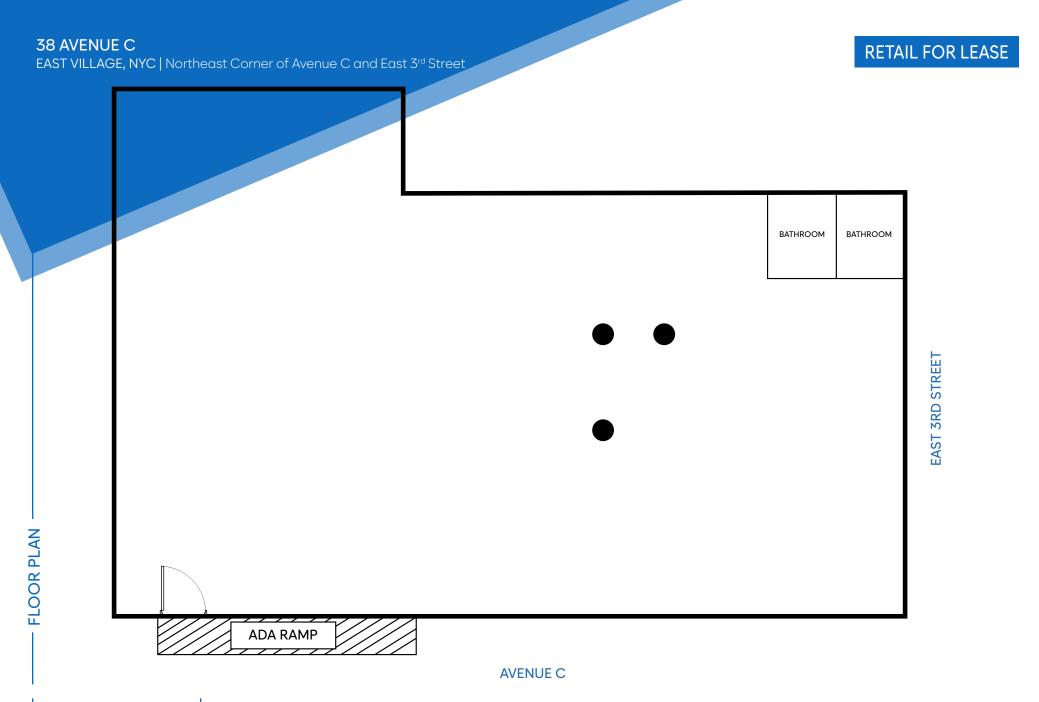

38 **AVENUE C** EAST VILLAGE, NYC

Northeast Corner of Avenue C & East 3rd

**APPROXIMATE SIZE** 

Ground Floor: 2,300 SF Basement: 2,000 SF

**ASKING RENT** 

\$18,000/Month Reduced \$16,500/Month

**FRONTAGE** 

13 FT

90 FT Wraparound

**CEILING HEIGHTS** 

**POSSESSION** 

Immediate