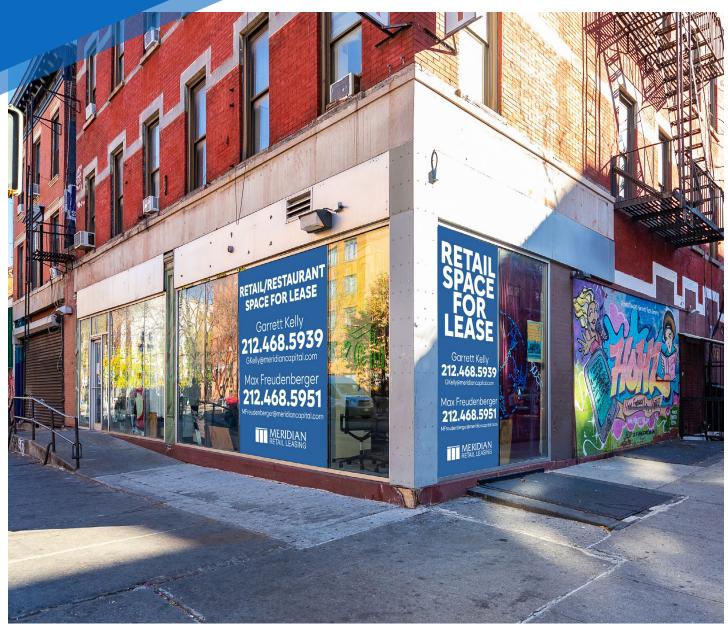

38 **AVENUE C** EAST VILLAGE, NYC

Northeast Corner of Avenue C & East 3rd

**APPROXIMATE SIZE** 

Ground Floor: 2,300 SF Basement: 2,000 SF

**ASKING RENT** 

\$18,000/Month Reduced \$16,500/Month

**FRONTAGE** 

13 FT

90 FT Wraparound

**CEILING HEIGHTS** 

**POSSESSION** 

Immediate

### COMMENTS

**TERM** 

5+ Years

- East Village corner opportunity with amazing
- · Clean space with high ceilings and tons of
- Space can be vented for restaurant users
- · Liquor not permitted

### **NEIGHBORS**

ROPERTY

Poco NYC • Eastpoint • Downtime • Clinton St. Baking Company • Biga Bite • The Mayfly • G's Steakhouse • Virginia's • TMPL • The Hairy Lemon