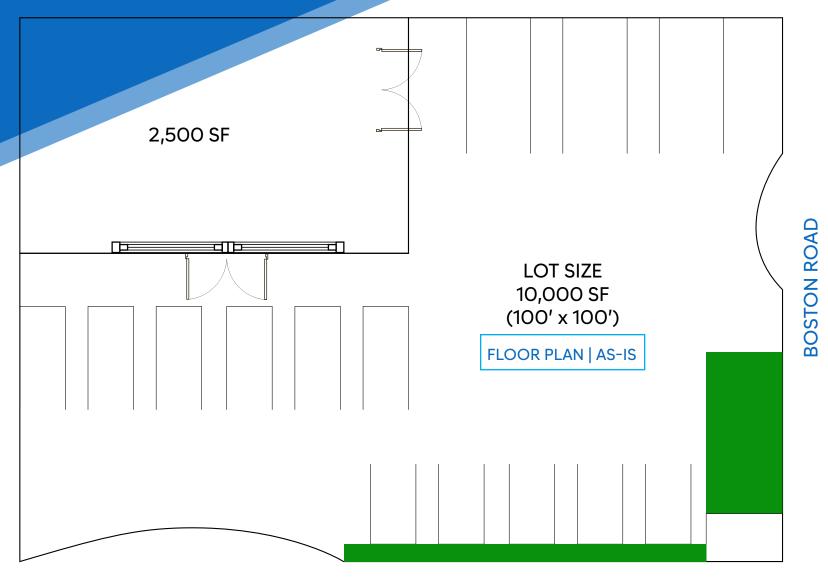

# **APPROXIMATE SIZE**

2,500 + 7,500 SF

#### **FRONTAGE**

100 FT on Boston Road 100 FT on Eastchester Road

- · Previously "T-Mobile"
- · Easy access and exit
- · On the corner of 2 four-lane roads
- · About 21,550 cars per day on Boston Road
- · Strong signage opportunity
- 8-minute drive from Co-op City & The Mall at Bay Plaza