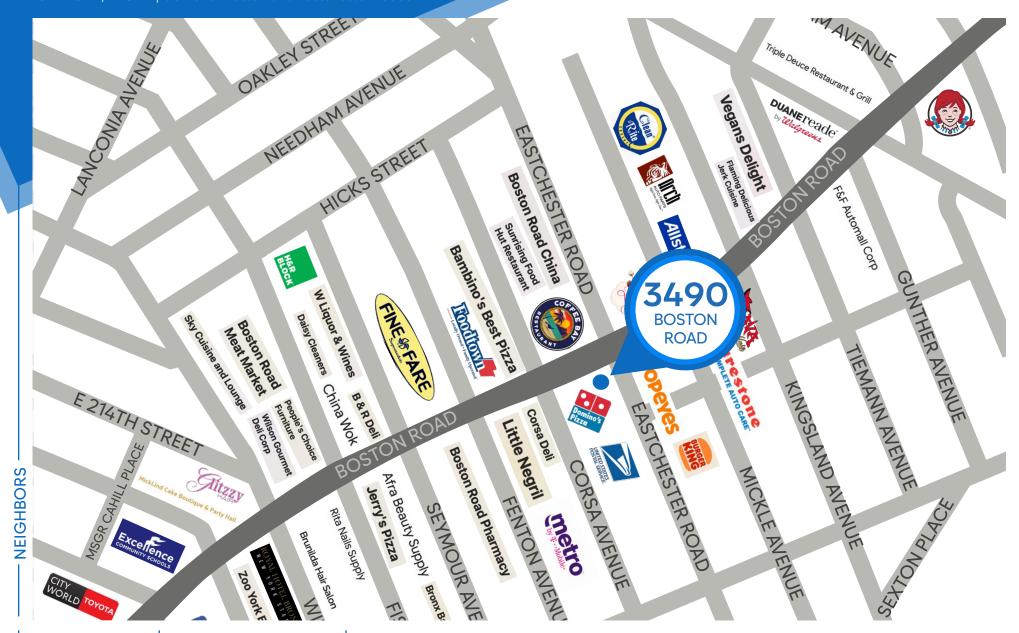

#### **NEIGHBORS**

Dominos • Burger King • Popeye's • Foodtown • Citizen's Bank • Arch Auto • Firestone • Clean Rite Center • Walgreens • Wendy's • KFC • Metro PCS • H&R Block • USPS • Allstate

I-95 and the New England Thruway