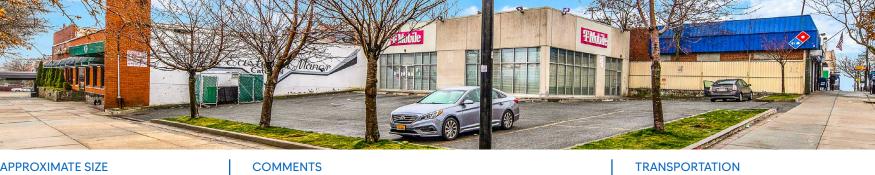

3490 **BOSTON ROAD** LACONIA, BRONX South Corner of Boston &

Eastchester Roads

T Mobile

#### **FRONTAGE**

100 FT on Boston Road 100 FT on Eastchester Road

- · Previously "T-Mobile"
- · Easy access and exit
- · On the corner of 2 four-lane roads
- · About 21,550 cars per day on Boston Road
- · Strong signage opportunity
- 8-minute drive from Co-op City & The Mall at Bay Plaza