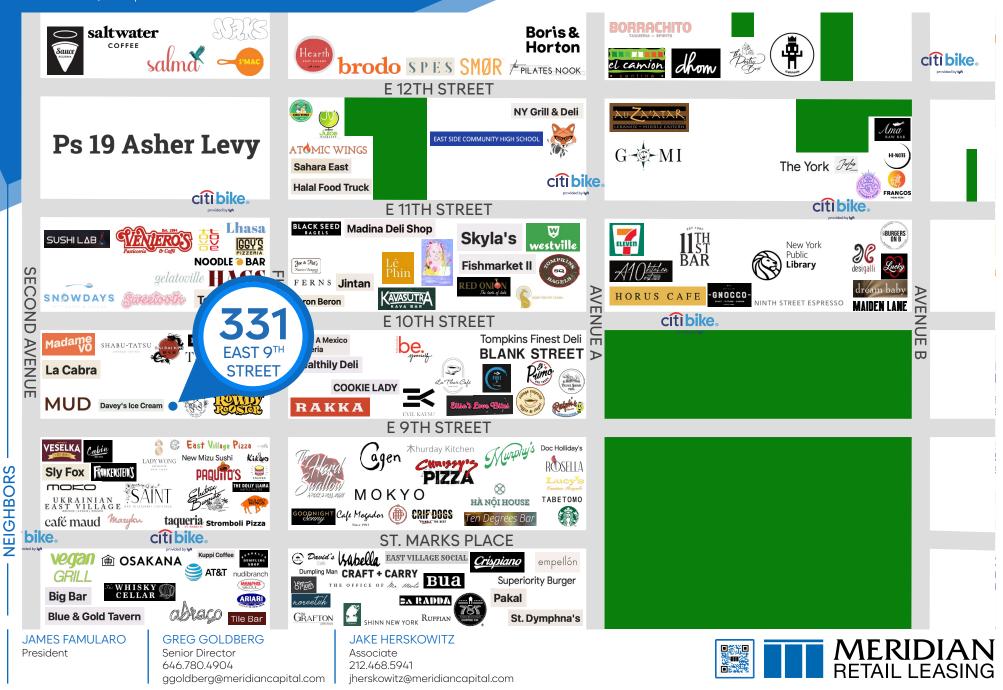

Between First & Second Avenues

#### **NEIGHBORS**

Veselka · Davev's Ice Cream · MUD · Gnocchi on 9th • Rowdy Rooster • Lady Wong Pastry & Cakes • The Immigrant • Clock and Dagger • Veniero's • Joe & Pat's • Black Seed Bagels • Kikoo • Blank Street • Cagen • The Grafton • Gelatoville • HAGS • Brooklyn Dumpling Shop

TRANSPORTATION 4 5 6 L F N Q R