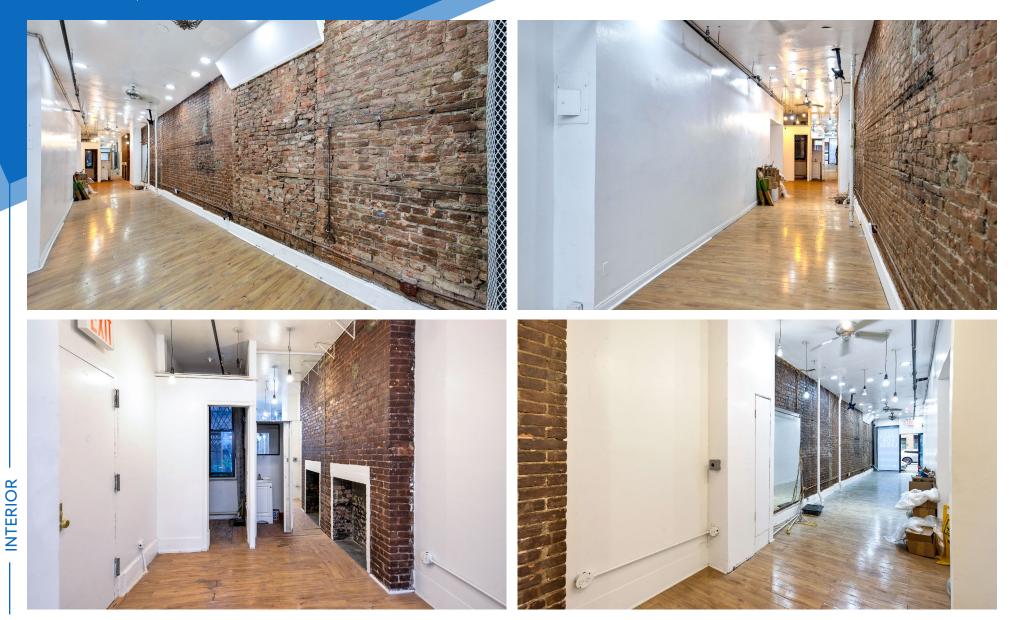

#### **APPROXIMATE SIZE** 513 SF

**ASKING RENT** \$6.750/Month Reduced \$6,000/Month

POSSESSION Immediate

TERM 5-10 Years

**ORMATION** 

Ĕ

PERTY

ō

### COMMENTS

- Close proximity to Tompkins Square Park
- Busy East Village corridor
- All non-vented uses considered