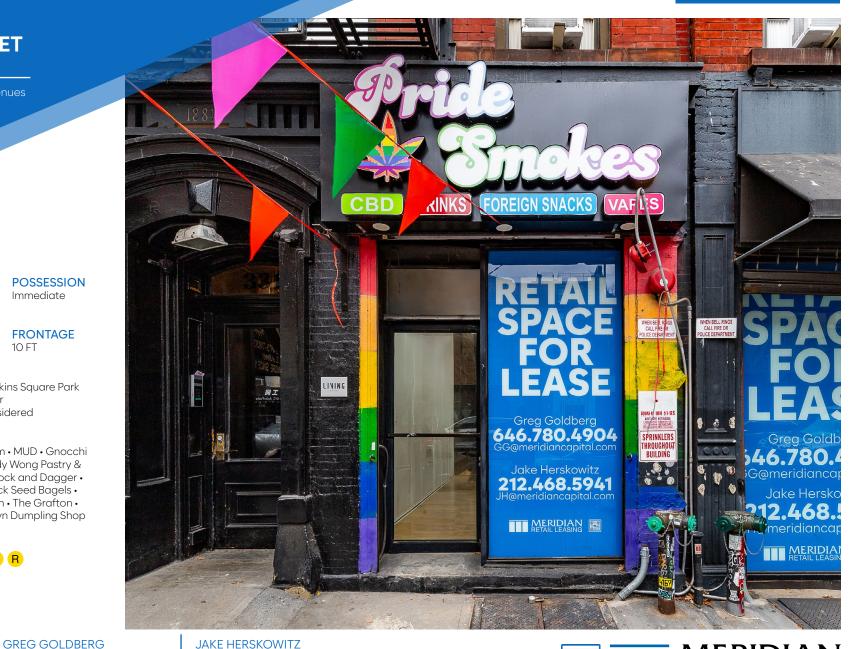

#### **APPROXIMATE SIZE** 513 SF

**ASKING RENT** \$6.750/Month Reduced \$6,000/Month

POSSESSION Immediate

TERM 5-10 Years

**ORMATION** 

Ĕ

PERTY

ō

Ř

Δ.

FRONTAGE 10 FT

### COMMENTS

- Close proximity to Tompkins Square Park
- Busy East Village corridor
- All non-vented uses considered

#### JAMES FAMULARO President

Senior Director 646,780,4904 ggoldberg@meridiancapital.com

## JAKE HERSKOWITZ Associate

212.468.5941 jherskowitz@meridiancapital.com