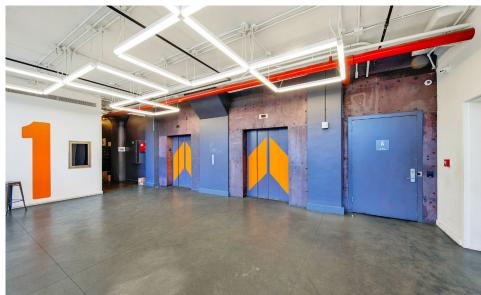

#### **COMMENTS**

- · Entire building recently underwent remodel and reconstruction
- Elevators to each floor
- · Floor-to-ceiling windows on each floor
- · Beam-free ceilings reaching 11 FT high
- Minimal column intrusions
- Expansive views of Manhattan
- · Massive building signage opportunity
- · Earned EPA's Energy Star