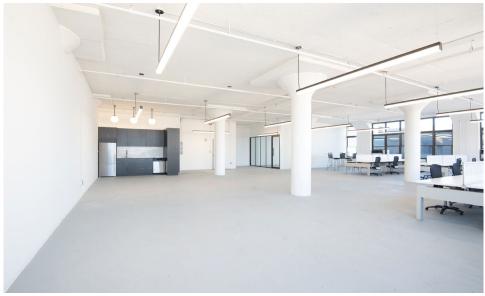

#### **COMMENTS**

- · Entire building recently underwent remodel and reconstruction
- Elevators to each floor
- · Floor-to-ceiling windows on each floor
- · Beam-free ceilings reaching 11 FT high
- Minimal column intrusions
- Expansive views of Manhattan
- · Massive building signage opportunity
- · Earned EPA's Energy Star