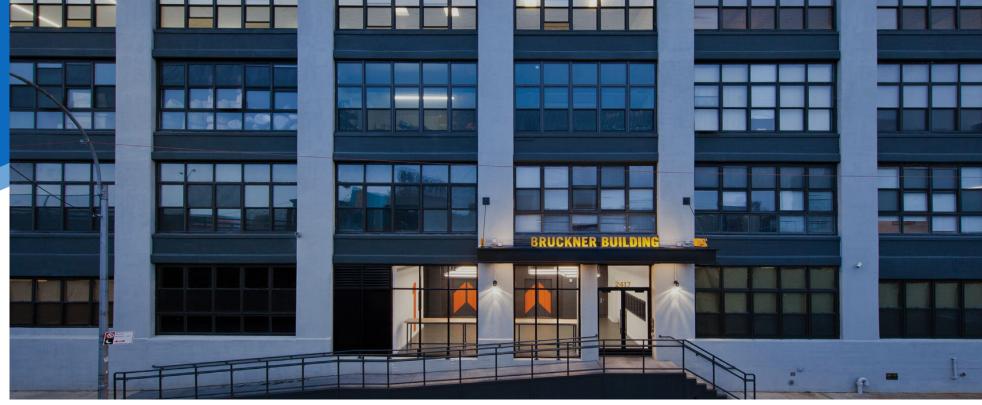

#### **COMMENTS**

- · Entire building recently underwent remodel and reconstruction
- Elevators to each floor
- · Floor-to-ceiling windows on each floor
- · Beam-free ceilings reaching 11 FT high
- Minimal column intrusions
- Expansive views of Manhattan
- · Massive building signage opportunity
- · Earned EPA's Energy Star