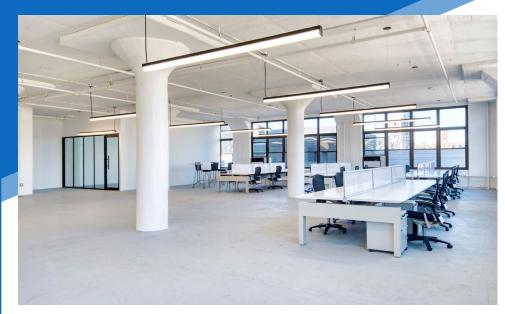

#### **COMMENTS**

- · Entire building recently underwent remodel and reconstruction
- Elevators to each floor
- · Floor-to-ceiling windows on each floor
- · Beam-free ceilings reaching 11 FT high
- Minimal column intrusions
- Expansive views of Manhattan
- · Massive building signage opportunity
- · Earned EPA's Energy Star