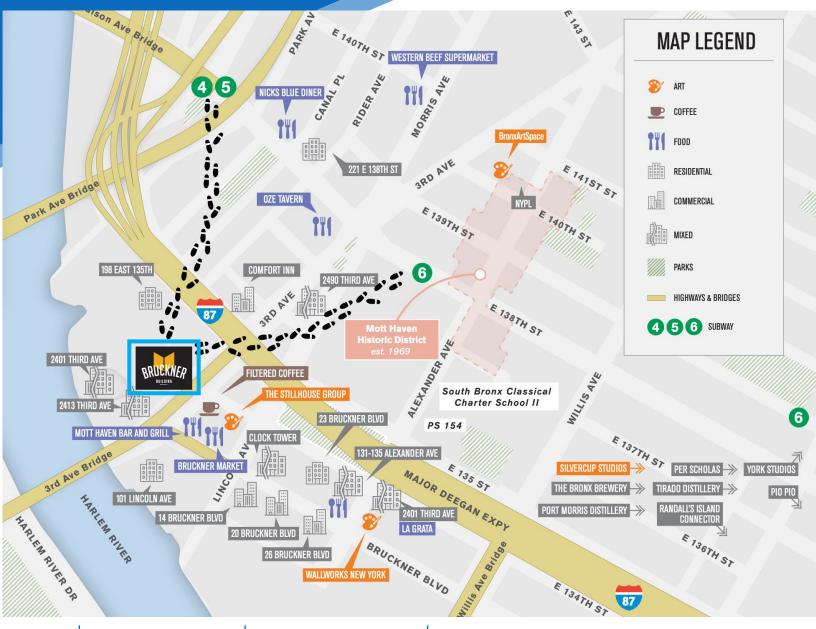

# **NEIGHBORS**

Filtered Coffee • The Stillhouse Group · Mott Haven Bar & Grill · Comfort Inn • Oze Tavern • Nicks Blue Diner · La Grata · Wallworks New York

#### **TRANSPORTATION**

# MOTT HAVEN, BRONX | Corner of Third Avenue and East 134th Street