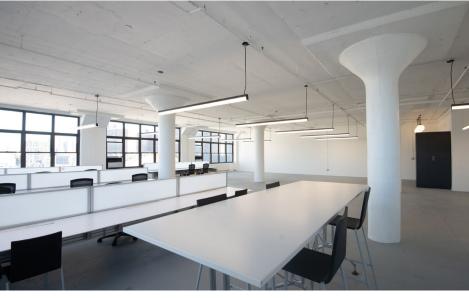

#### **COMMENTS**

- · Entire building recently underwent remodel and reconstruction
- Elevators to each floor
- · Floor-to-ceiling windows on each floor
- · Beam-free ceilings reaching 11 FT high
- Minimal column intrusions
- Expansive views of Manhattan
- · Massive building signage opportunity
- · Earned EPA's Energy Star