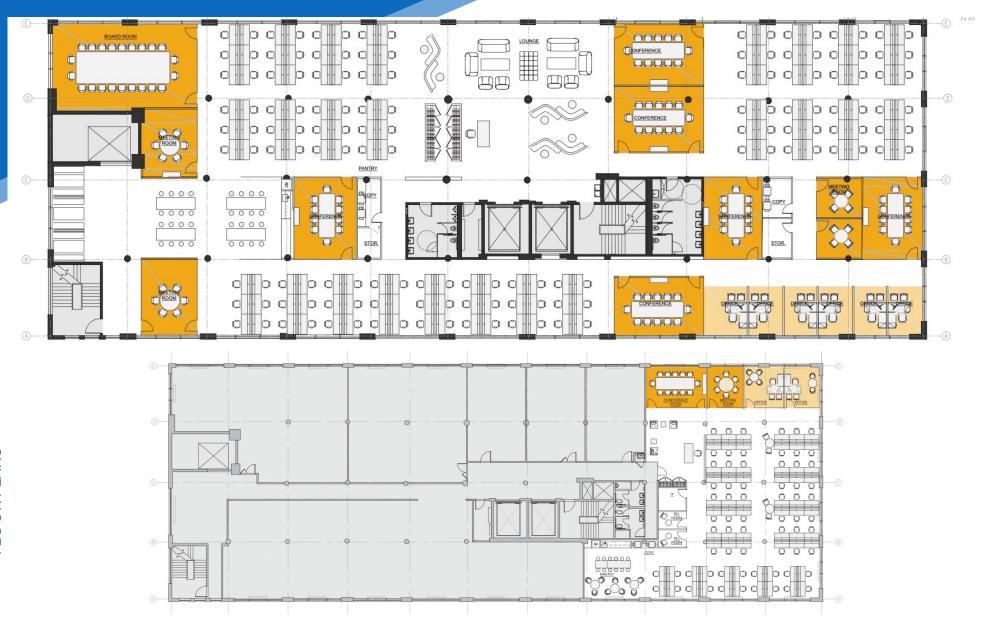

## **APPROXIMATE SIZE**

Suite #402: 2,700 SF Leased

Suite #403: 1,105 SF Suite #404: 1,105 SF Suite #405: 1,091 SF Suite #409: 2,300 SF Suite #600: 9,264 SF

Suite #601: 5,432 SF (Can be combined with Suite 600)

Suite #802: 1,324 SF Suite #806: 2.170 SF

Suite #813: 1,154 SF Leased