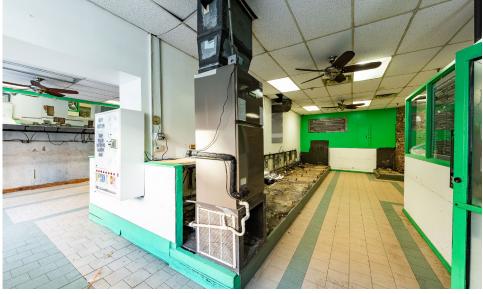

# 2212

FREDERICK DOUGLASS BLVD

HARLEM, NYC

Between West 119th & 120th Streets

Ground Floor: 1,800 SF + Basement

**ASKING RENT** 

**POSSESSION** 

**Upon Request** Immediate

#### COMMENTS

- Wide frontage with tons of awning signage
- Gas available with separate meter
- 400 AMPs of electric
- · Can be vented
- 7-day-a-week foot traffic and in close proximity to subway and bus hubs