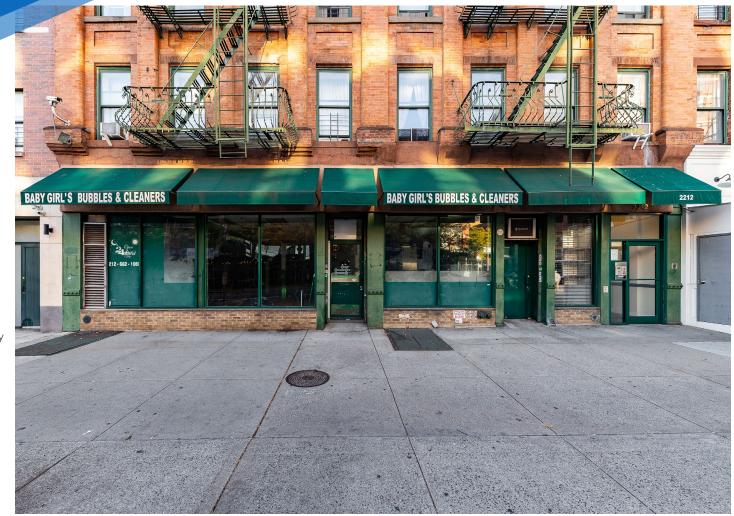

# 2212

FREDERICK DOUGLASS BLVD

HARLEM, NYC

Between West 119th & 120th Streets

Ground Floor: 1,800 SF + Basement

**ASKING RENT** 

**POSSESSION** 

**Upon Request** Immediate

#### COMMENTS

- Wide frontage with tons of awning signage
- Gas available with separate meter
- 400 AMPs of electric
- · Can be vented
- 7-day-a-week foot traffic and in close proximity to subway and bus hubs

#### **ENTRANCE ON FREDERICK DOUGLASS BLVD**

**JAMES FAMULARO** President

DANE HARLOWE Director 212.468.5966 dharlowe@meridiancapital.com

**NOAM AZIZ** Director 212.468.5984 naziz@meridiancapital.com

**NATHAN SHABOT** Associate 212.468.5933 nshabot@meridiancapital.com