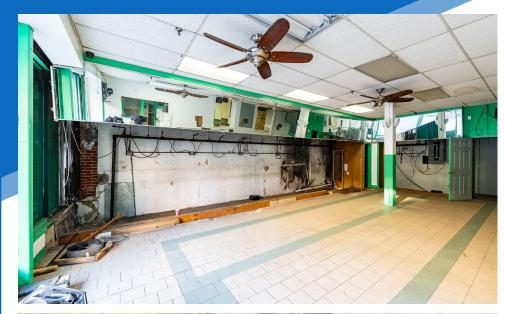

# 2212

FREDERICK DOUGLASS BLVD

HARLEM, NYC

Between West 119th & 120th Streets

Ground Floor: 1,800 SF + Basement

**ASKING RENT** 

**POSSESSION** 

**Upon Request** Immediate

#### COMMENTS

- Wide frontage with tons of awning signage
- Gas available with separate meter
- 400 AMPs of electric
- · Can be vented
- 7-day-a-week foot traffic and in close proximity to subway and bus hubs