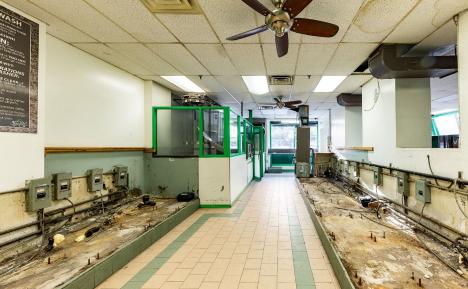

# 2212

FREDERICK DOUGLASS BLVD

HARLEM, NYC

Between West 119th & 120th Streets

Ground Floor: 1,800 SF + Basement

**ASKING RENT** 

**POSSESSION** 

**Upon Request** Immediate

#### COMMENTS

- Wide frontage with tons of awning signage
- Gas available with separate meter
- 400 AMPs of electric
- · Can be vented
- 7-day-a-week foot traffic and in close proximity to subway and bus hubs