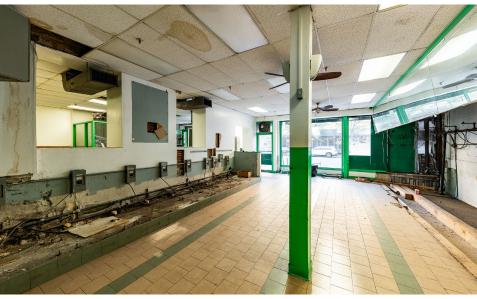

# 2212

FREDERICK DOUGLASS BLVD

HARLEM, NYC

Between West 119th & 120th Streets

Ground Floor: 1,800 SF + Basement

**ASKING RENT** 

**POSSESSION** 

**Upon Request** Immediate

#### COMMENTS

- Wide frontage with tons of awning signage
- Gas available with separate meter
- 400 AMPs of electric
- · Can be vented
- 7-day-a-week foot traffic and in close proximity to subway and bus hubs

#### **ENTRANCE ON FREDERICK DOUGLASS BLVD**

**JAMES FAMULARO** President

DANE HARLOWE Director 212.468.5966 dharlowe@meridiancapital.com

**NOAM AZIZ** Director 212.468.5984 naziz@meridiancapital.com

**NATHAN SHABOT** Associate 212.468.5933 nshabot@meridiancapital.com