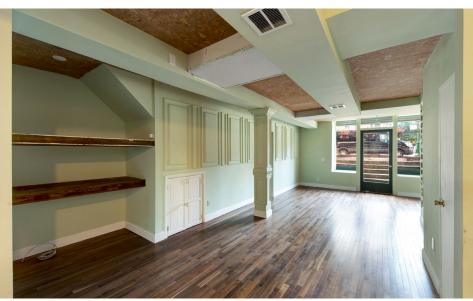

#### COMMENTS

- Step-down restaurant space with new ventilation and gas lines in place · Built-out bar space

Barawine • Eddy Dance + Pilates • Settepani • Sugar Hill Creamery • Sotto Casa • Mia Skin Bar • Plant Corner • Archer & Goat

· Expansive outdoor seating available