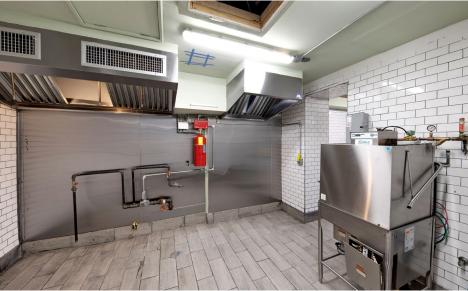

#### COMMENTS

- Step-down restaurant space with new ventilation and gas lines in place · Built-out bar space

Barawine • Eddy Dance + Pilates • Settepani • Sugar Hill Creamery • Sotto Casa • Mia Skin Bar • Plant Corner • Archer & Goat