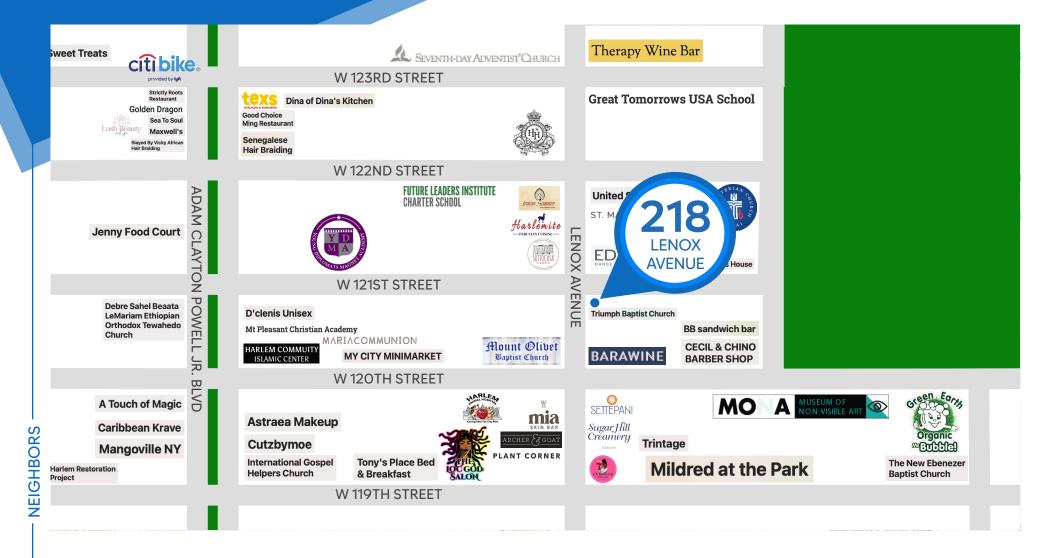

#### COMMENTS

- Step-down restaurant space with new ventilation and gas lines in place · Built-out bar space

Barawine • Eddy Dance + Pilates • Settepani • Sugar Hill Creamery • Sotto Casa • Mia Skin Bar • Plant Corner • Archer & Goat

## HARLEM, NYC | Corner of Lenox Avenue & West 121st Street