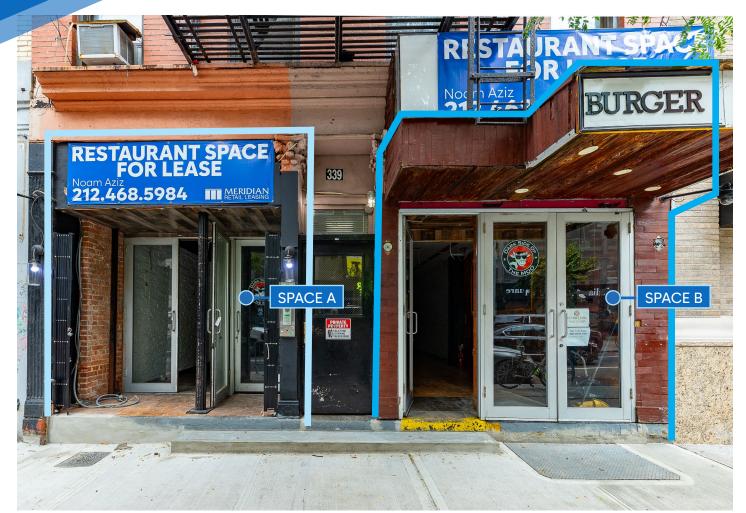

## **APPROXIMATE SIZE**

Space A: 800 SF + Storage Basement Space B: 1,000 SF

#### **ASKING RENT**

Space A: \$7,850/Month

Space B: \$6.150/Month - Reduced

Space B: \$5,000/Month

**POSSESSION** 

**FRONTAGE** 

**Immediate** 

**TERM** 10 Years

#### COMMENTS

- · Turn-key restaurants with exposed brick interior
- · Walk-in fridge and storage space in the
- Both spaces have ADA compliant bathrooms
- · Prime Hell's Kitchen location steps from Port
- · No key-money, new direct lease
- · Space A is vented with gas and hood
- · Space B is suitable for non-vented and dry-use food operators