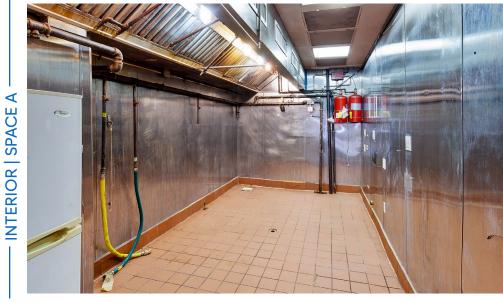

#### COMMENTS

- · Turn-key restaurants with exposed brick interior
- · Walk-in fridge and storage space in the
- Both spaces have ADA compliant bathrooms
- · Prime Hell's Kitchen location steps from Port
- · No key-money, new direct lease
- · Space A is vented with gas and hood
- · Space B is suitable for non-vented and dry-use food operators