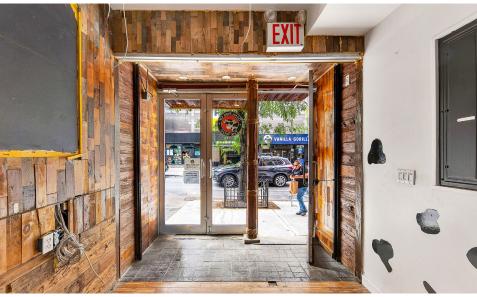

#### COMMENTS

- · Turn-key restaurants with exposed brick interior
- · Walk-in fridge and storage space in the
- Both spaces have ADA compliant bathrooms
- · Prime Hell's Kitchen location steps from Port
- · No key-money, new direct lease
- · Space A is vented with gas and hood
- · Space B is suitable for non-vented and dry-use food operators