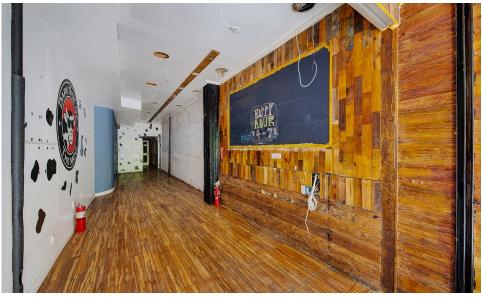

#### COMMENTS

- · Turn-key restaurants with exposed brick interior
- · Walk-in fridge and storage space in the
- Both spaces have ADA compliant bathrooms
- · Prime Hell's Kitchen location steps from Port
- · No key-money, new direct lease
- · Space A is vented with gas and hood
- · Space B is suitable for non-vented and dry-use food operators