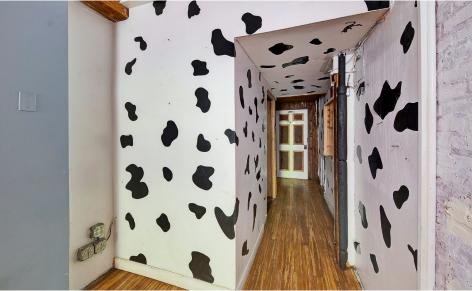

#### COMMENTS

- · Turn-key restaurants with exposed brick interior
- · Walk-in fridge and storage space in the
- Both spaces have ADA compliant bathrooms
- · Prime Hell's Kitchen location steps from Port
- · No key-money, new direct lease
- · Space A is vented with gas and hood
- · Space B is suitable for non-vented and dry-use food operators