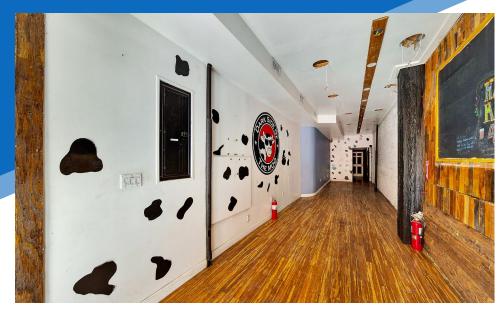

#### COMMENTS

- · Turn-key restaurants with exposed brick interior
- · Walk-in fridge and storage space in the
- Both spaces have ADA compliant bathrooms
- · Prime Hell's Kitchen location steps from Port
- · No key-money, new direct lease
- · Space A is vented with gas and hood
- · Space B is suitable for non-vented and dry-use food operators