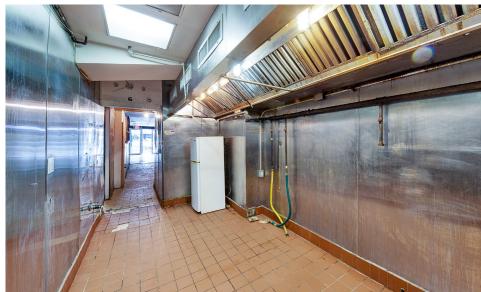

#### COMMENTS

- · Turn-key restaurants with exposed brick interior
- · Walk-in fridge and storage space in the
- Both spaces have ADA compliant bathrooms
- · Prime Hell's Kitchen location steps from Port
- · No key-money, new direct lease
- · Space A is vented with gas and hood
- · Space B is suitable for non-vented and dry-use food operators