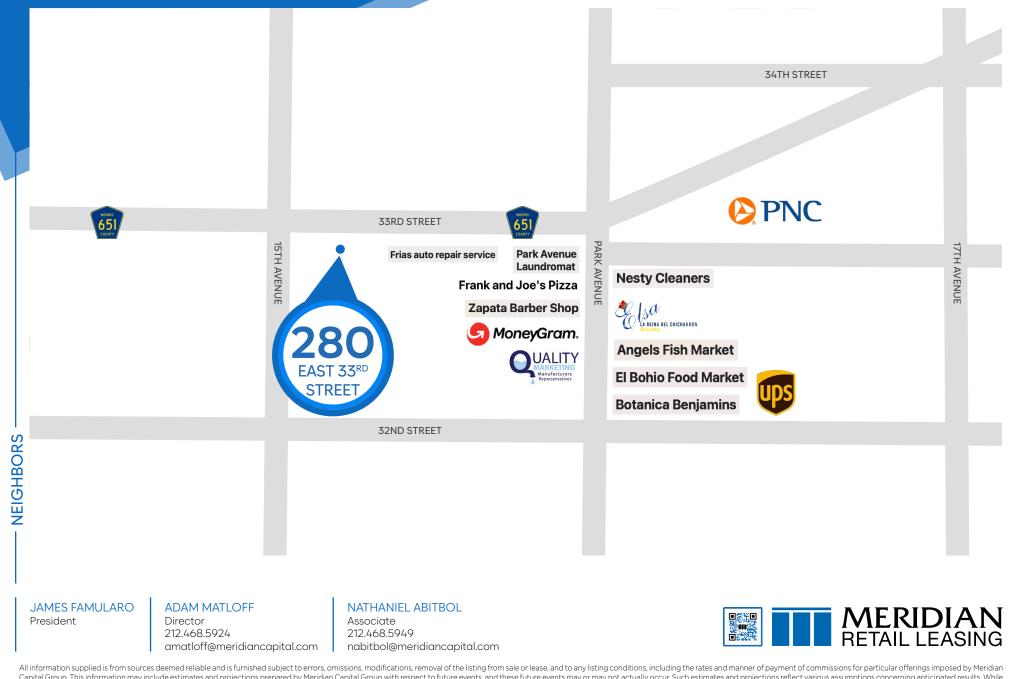

### **NEIGHBORS**

Park Avenue Laundromat • Frank and Joe's Pizza • PNC Bank • Nesty Cleaners • Zapata Barber Shop