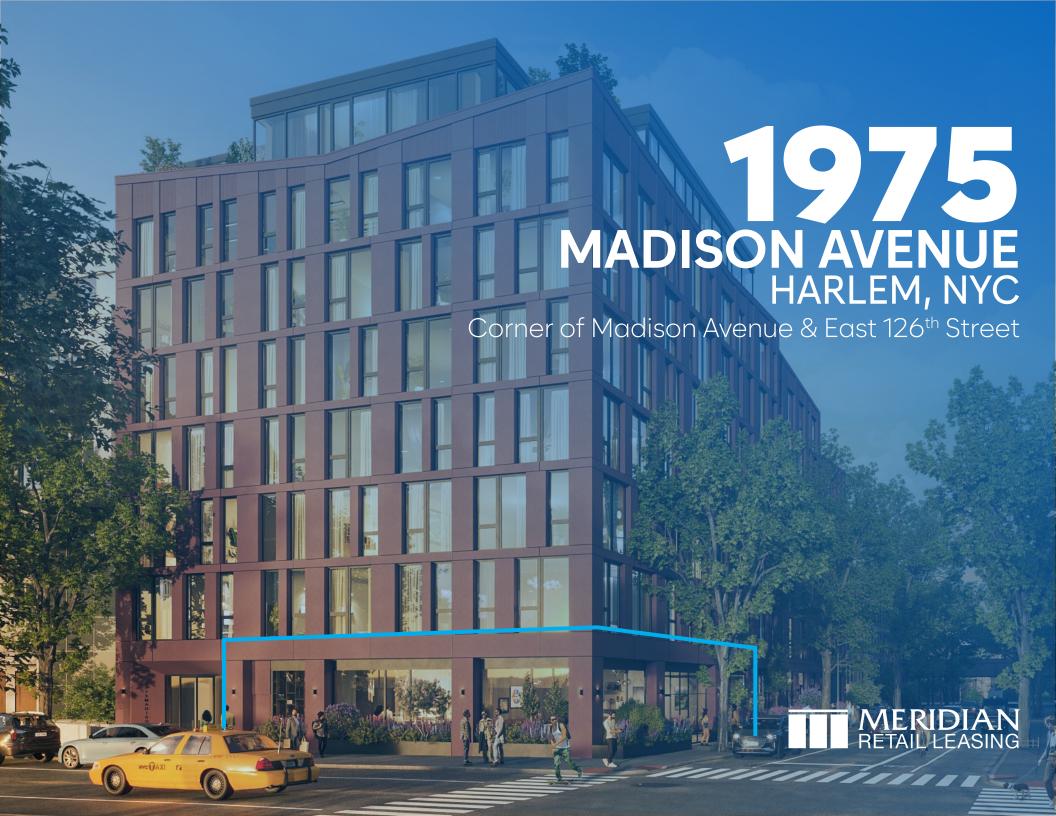

# 1975 **MADISON AVENUE** HARLEM, NYC

Corner of Madison Avenue & East 126th

### **APPROXIMATE SIZE**

2,500 SF

**ASKING RENT** 

\$12,500/Month

**TERM FRONTAGE** 

5-15 Years

INFORMATION

RO

100+ FT Wraparound

**POSSESSION** 

Summer 2025

#### COMMENTS

- · New corner development with high ceilings and an open floor plan
- · Community facility space ideal for daycare or medical uses
- · Close proximity to transportation