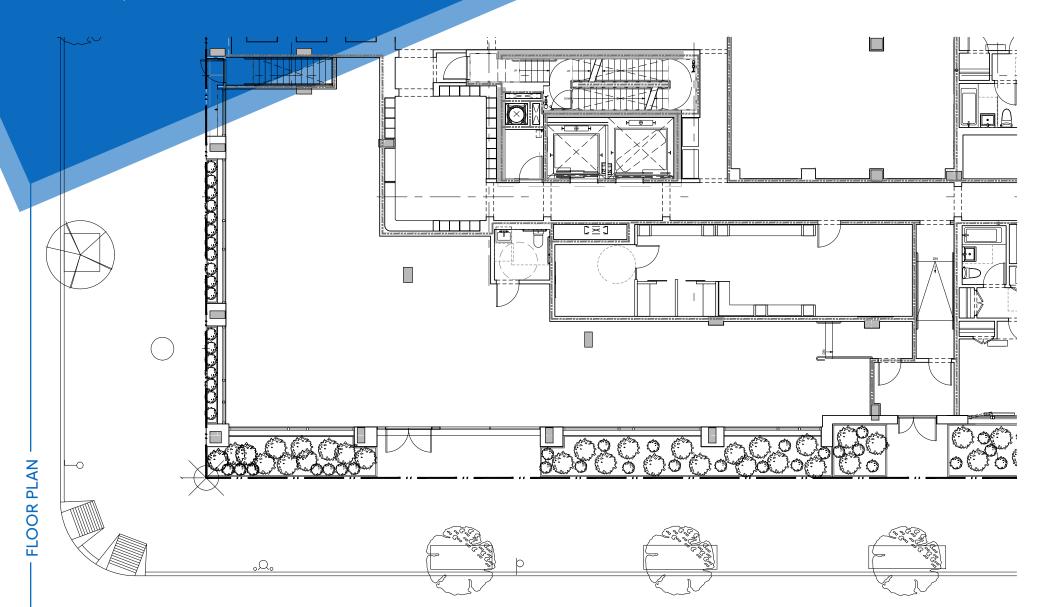

### **APPROXIMATE SIZE**

2,500 SF

**ASKING RENT** 

\$12,500/Month

**TERM FRONTAGE** 

5-15 Years

INFORMATION

RO

100+ FT Wraparound

**POSSESSION** 

Summer 2025

#### COMMENTS

- · New corner development with high ceilings and an open floor plan
- · Community facility space ideal for daycare or medical uses
- · Close proximity to transportation