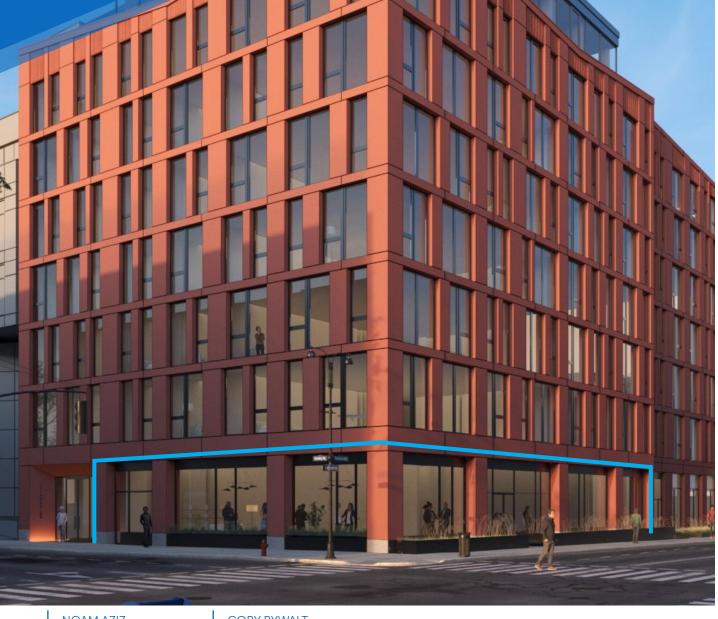

### **APPROXIMATE SIZE**

2,500 SF

**ASKING RENT** 

\$12,500/Month

**TERM FRONTAGE** 

5-15 Years

INFORMATION

RO

100+ FT Wraparound

**POSSESSION** 

Summer 2025

#### COMMENTS

- · New corner development with high ceilings and an open floor plan
- · Community facility space ideal for daycare or medical uses
- · Close proximity to transportation