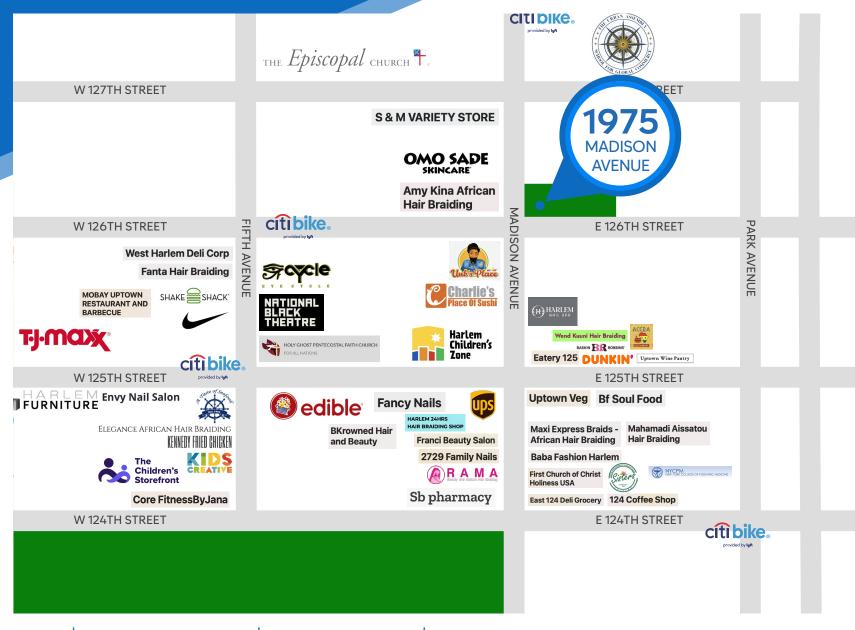

#### **NEIGHBORS**

TJ Maxx • Nike • Shake Shack • Harlem Children's Zone • Baskin Robbins • Dunkin' • Harlem Nail Bar • Edible Arrangements