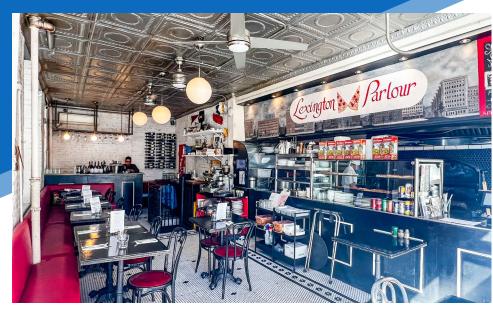

# 5-15 Years COMMENTS

**TERM** 

- · Turn-key corner restaurant
- PA of 46 people inside and out
- · Gas and vent in place
- · Walk-in box and prep area in the basement
- Close proximity to 103<sup>rd</sup> Street 6 train