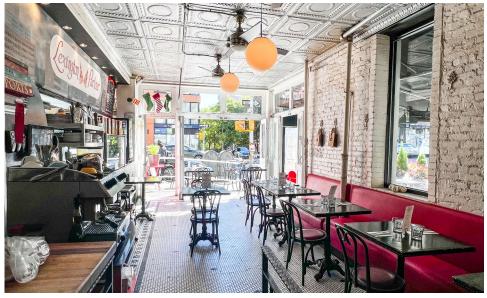

# 5-15 Years COMMENTS

**TERM** 

- · Turn-key corner restaurant
- PA of 46 people inside and out
- · Gas and vent in place
- · Walk-in box and prep area in the basement
- Close proximity to 103<sup>rd</sup> Street 6 train