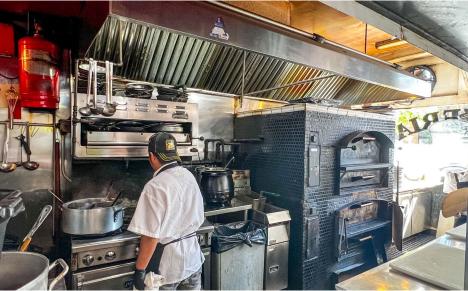

# 5-15 Years COMMENTS

**TERM** 

- · Turn-key corner restaurant
- PA of 46 people inside and out
- · Gas and vent in place
- · Walk-in box and prep area in the basement
- Close proximity to 103<sup>rd</sup> Street 6 train