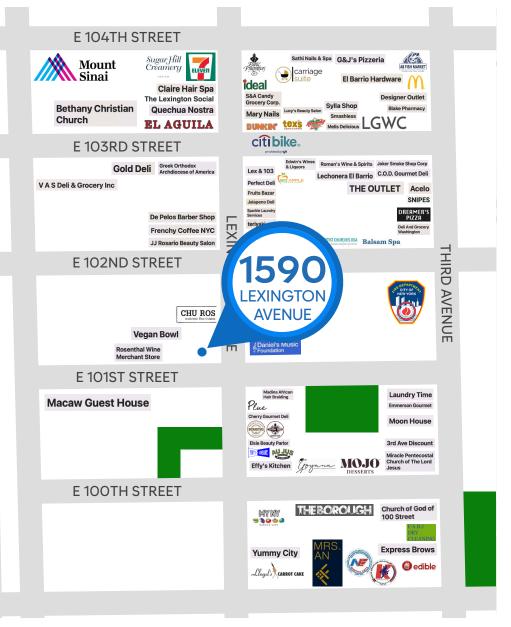

Corner of Lexington Avenue & East 101st Street

#### **NEIGHBORS**

Chu Ros • Vegan Bowl • Plue • Rosenthal Wine Merchant Store • Effy's Kitchen • Au Jus • Elsie Beauty Parlor • Mojo Desserts • Moon House

#### **TRANSPORTATION**

6

**PROPERTY** 

JAMES FAMULARO President