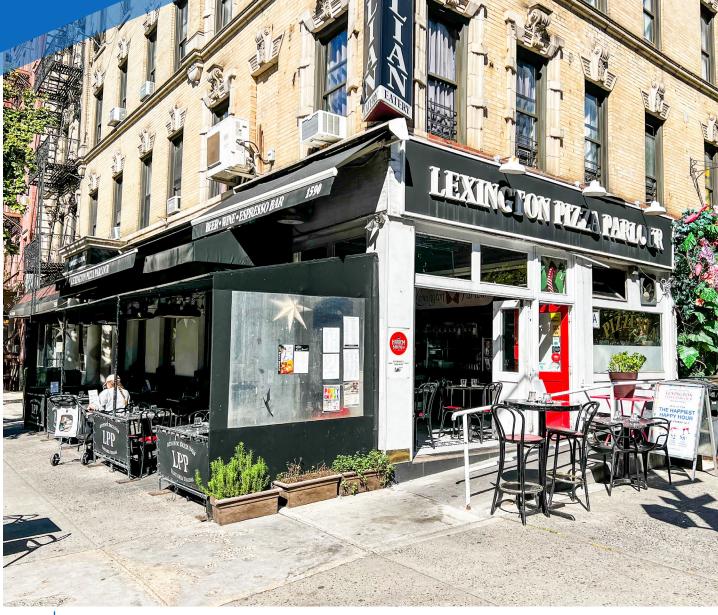

Corner of Lexington Avenue & East 101st Street

### FRONTAGE

**POSSESSION** 

January 2025

50+ Wraparound

# 5-15 Years COMMENTS

**TERM** 

- · Turn-key corner restaurant
- PA of 46 people inside and out
- · Gas and vent in place
- · Walk-in box and prep area in the basement
- Close proximity to 103<sup>rd</sup> Street 6 train