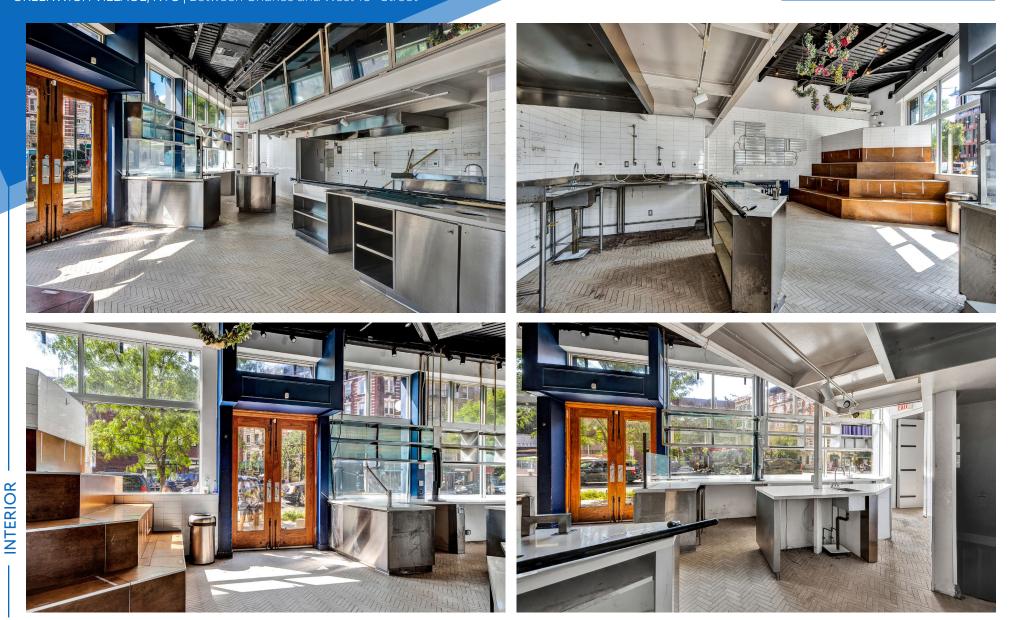

#### COMMENTS

· Stand-alone building restaurant/retail opportunity

- Full vent and gas in place
- Legal CO for 125 people
- · Outdoor seating permitted
- All uses considered