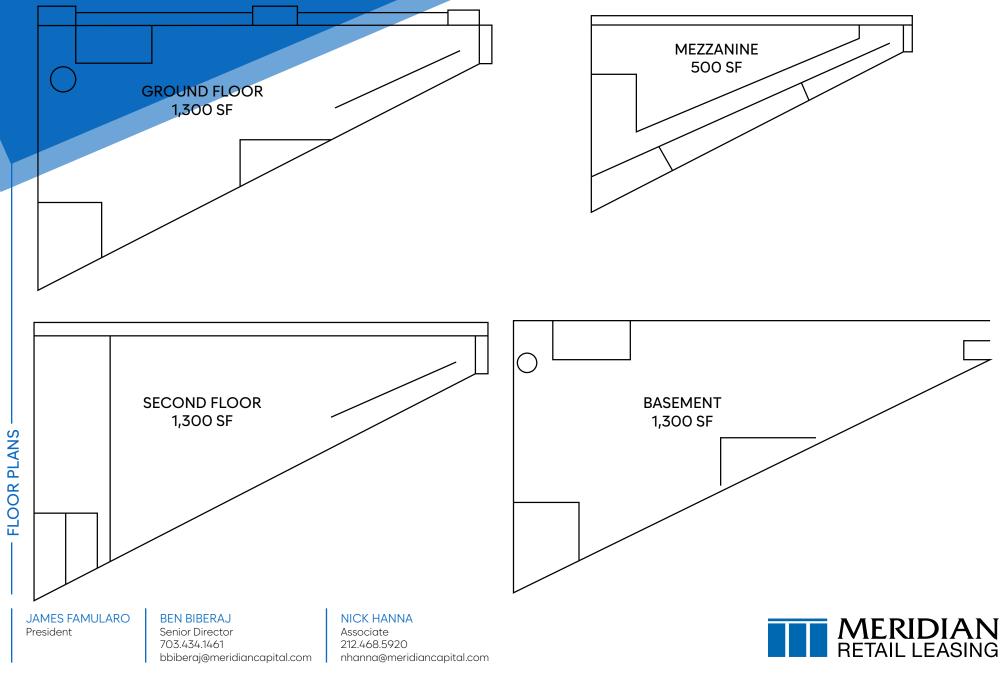

#### **APPROXIMATE SIZE**

Ground Floor: 1,300 SF Mezzanine: 500 SF Second Floor: 1,300 SF Basement: 1,300 SF

**ASKING RENT** \$29,995/Month POSSESSION Immediate

TERM Negotiable

NFORMATION

FRONTAGE 65 FT