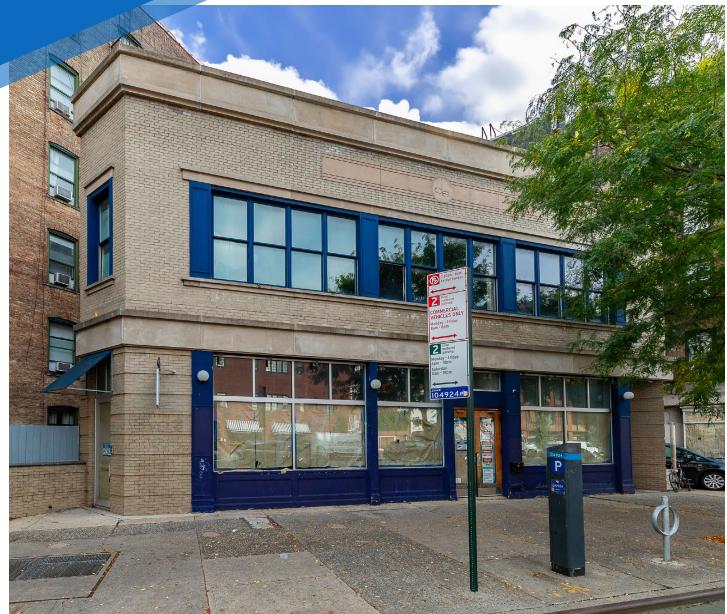

# 137 **SEVENTH AVENUE SOUTH GREENWICH VILLAGE, NYC**

Between Charles & West 10<sup>th</sup> Streets

#### **APPROXIMATE SIZE**

Ground Floor: 1,300 SF Mezzanine: 500 SF Second Floor: 1,300 SF Basement: 1,300 SF

**ASKING RENT** \$29,995/Month POSSESSION Immediate

TERM Negotiable

NFORMATION

FRONTAGE 65 FT

#### COMMENTS

· Stand-alone building restaurant/retail opportunity

- Full vent and gas in place
- Legal CO for 125 people
- · Outdoor seating permitted
- All uses considered